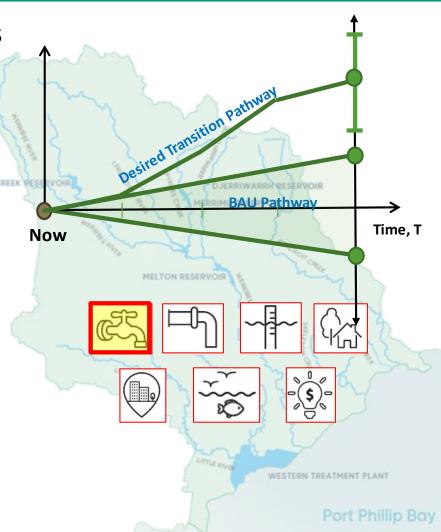

# Catchment Scale IWM Plans

 Identify catchment scale issues, threats and opportunities

 Asses the catchment (or Forum Area) against the 7 strategic outcomes

- Develop baseline narrative of the catchment
- Define future state of the catchment against the 7 strategic outcomes
- Identify high-level interventions to inform development of a detailed action plan, which will inform the next release of the SDSs due in Aug 2021