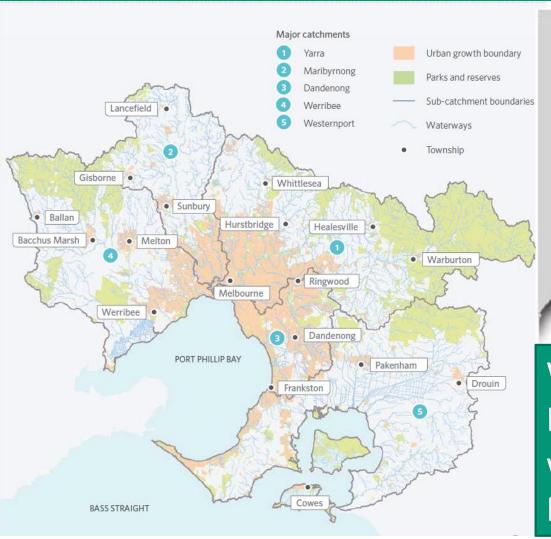

# HWS Western Port & Mornington Peninsula catchments – served by Western Port and Dandenong IWM Forums

Western Port and
Dandenong IWM Forums
were established in
Nov/Dec 2017