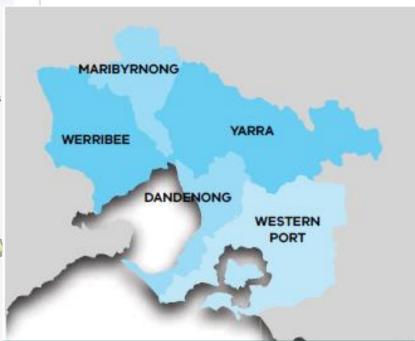

# HWS Western Port & Mornington Peninsula catchments – served by Western Port and Dandenong IWM Forums

Western Port and
Dandenong IWM Forums
were established in
Nov/Dec 2017