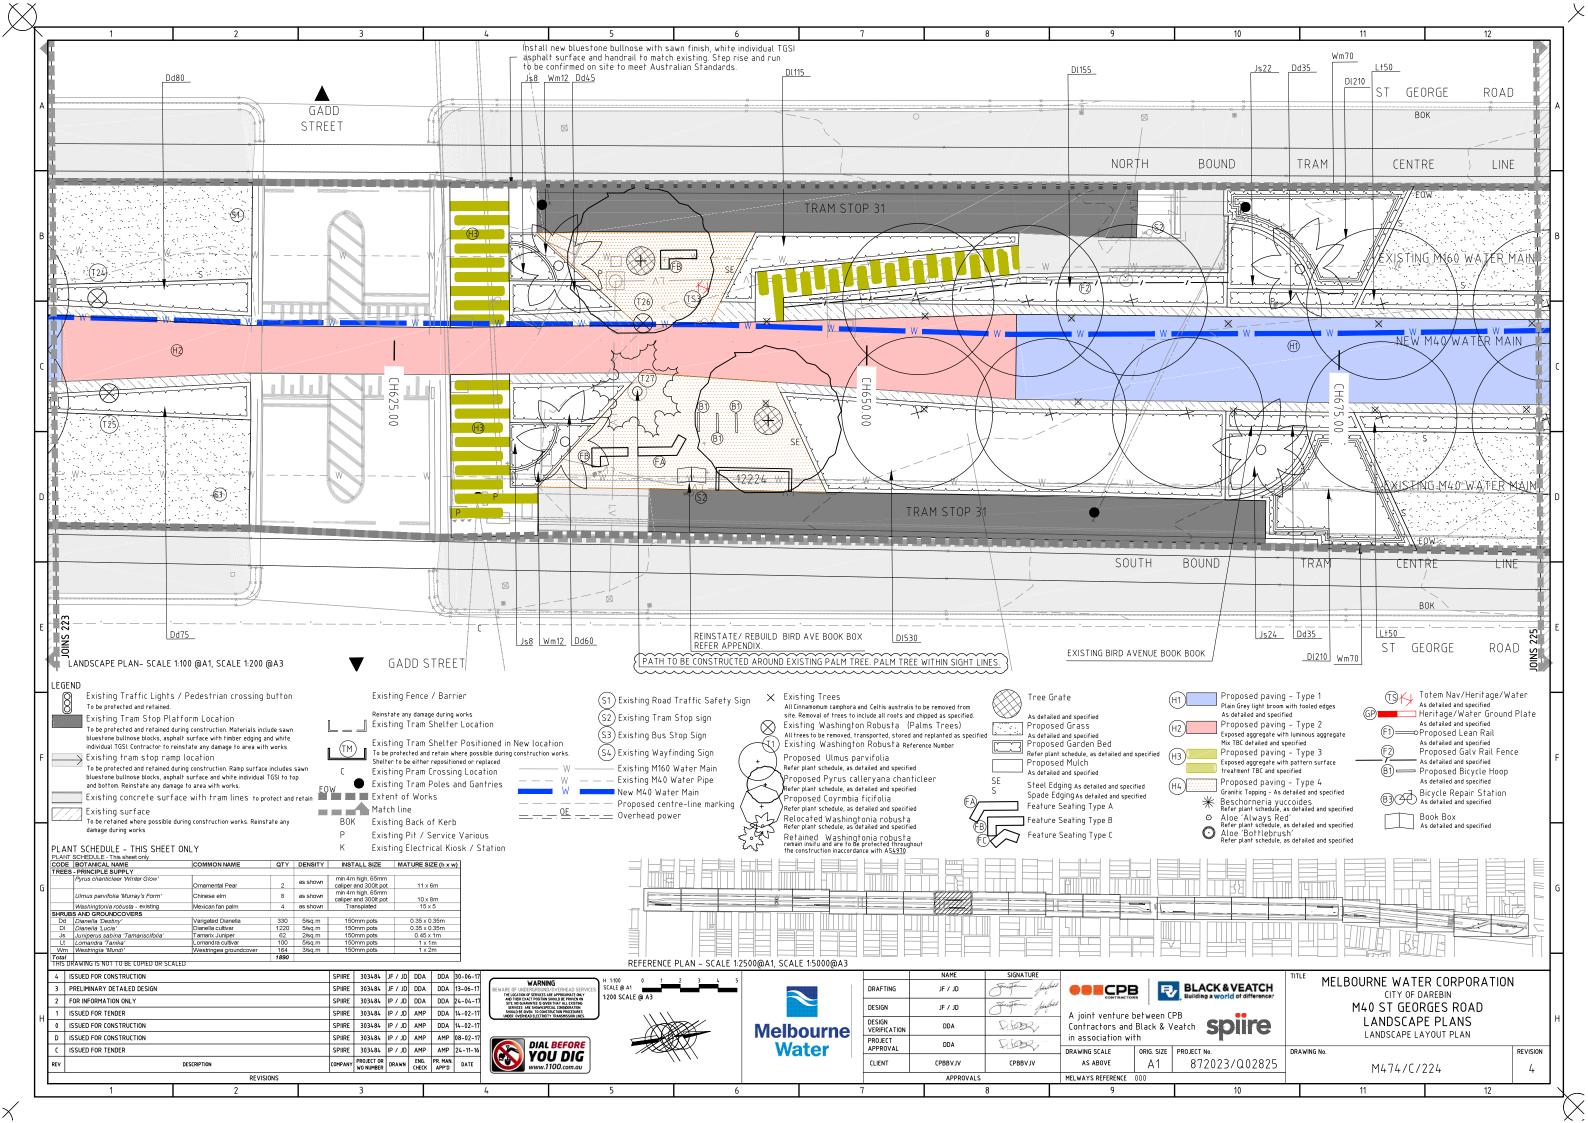

M40 St Georges Rd **Overall Plant Schedule** MASTER PLANT SCHEDULE CODE BOTANICAL NAME COMMON NAME QTY DENSITY | INSTALL SIZE | MATURE SIZE (h x w) | 215 | 216 | 217 | 218 | 219 | 220 | 221 | 222 | 223 | 224 | 225 | 226 | 227 | 228 | 229 | 230 | 231 | 232 | 233 | 234 | 235 | 236 | 237 | 238 | TREES - PRINCIPLE SUPPLY min 4m high, 65mm Cf Corymbia ficifolia Red Flowering Gum 3 as shown 6-10 x 6-10m caliper and 300lt pot min 4m high, 65mm 18 3 Pc Pvrus chanticleer 'Winter Glow' Ornamental Pear as shown 11 x 6m 2 2 2 caliper and 300lt pot min 4m high, 65mm 14 20 20 8 14 21 12 16 9 10 16 13 18 10 Up Ulmus parvifolia 'Murray's Form' 317 16 18 12 11 16 18 13 Chinese elm as shown 10 x 8m caliper and 300lt pot Wr Washingtonia robusta - existing 74 15 x 5 Mexican fan palm as shown Transplated Total Trees 412 SHRUBS AND GROUNDCOVERS Aloe Hybrid 72 150mm pots 53 39 Ab Aloe Bottlebrush as shown 45 27 Aa Aloe 'Always Red' Aloe Hybrid 92 150mm pots 0.35 x 0.35m as shown 150mm pots Mexican Lily 97 45 15 By Beschorneria yuccoides as shown 1 x 1 m 185 200 200 255 230 250 100 100 330 200 100 475 200 95 110 200 200 200 100 100 200 230 Dd Dianella 'Destiny' Varigated Dianella 4260 5/sq.m 150mm pots 0.35 x 0.35m DI Dianella 'Lucia' Dianella cultivar 6656 5/sq.m 150mm pots 0.35 x 0.35m 545 162 168 155 129 225 87 90 1220 204 108 200 204 250 234 228 204 Js Juniperus sabina 'Tamariscifolia' 2234 2/sq.m 150mm pots 0.45 x 1m 84 80 80 58 96 35 44 62 80 40 64 80 Tamarix Juniper 150mm pots 255 555 570 500 315 475 680 545 100 570 675 380 535 365 365 575 560 586 455 470 575 300 260 5/sq.m 0.75 x 0.75m Lt Lomandra 'Tanika' Lomandra cultivar 10527 850 403 Ro Rosmarinus officinalis 'Prostratus' Prostrate rosemary 2798 5/sq.m 150mm pots 0.3 x 1m 600 360 335 Rs Rhagodia spinescens 'SAB01' Aussie Flat Bush 808 2/sq.m 150mm pots 0.45 x 1m 537 271

## NOTE:

250 156 152 136

Existing Washingtonia robusta (Mexican Fan Palm)

- 1. Are to be salvaged and replanted. They will be lifted and stored during construction and transplanted to locations shown on these drawings. Washingtonia robusta are to be planted in groups of similar height, as directed landscape architect on site. All Washingtonia robusta to be planted a minimum 3.0m away from overhead powerlines.
- Existing Washingtonia robusta (Mexican Fan Palm) will remain insitu and are to be protected throughout the construction inaccordance with AS4970