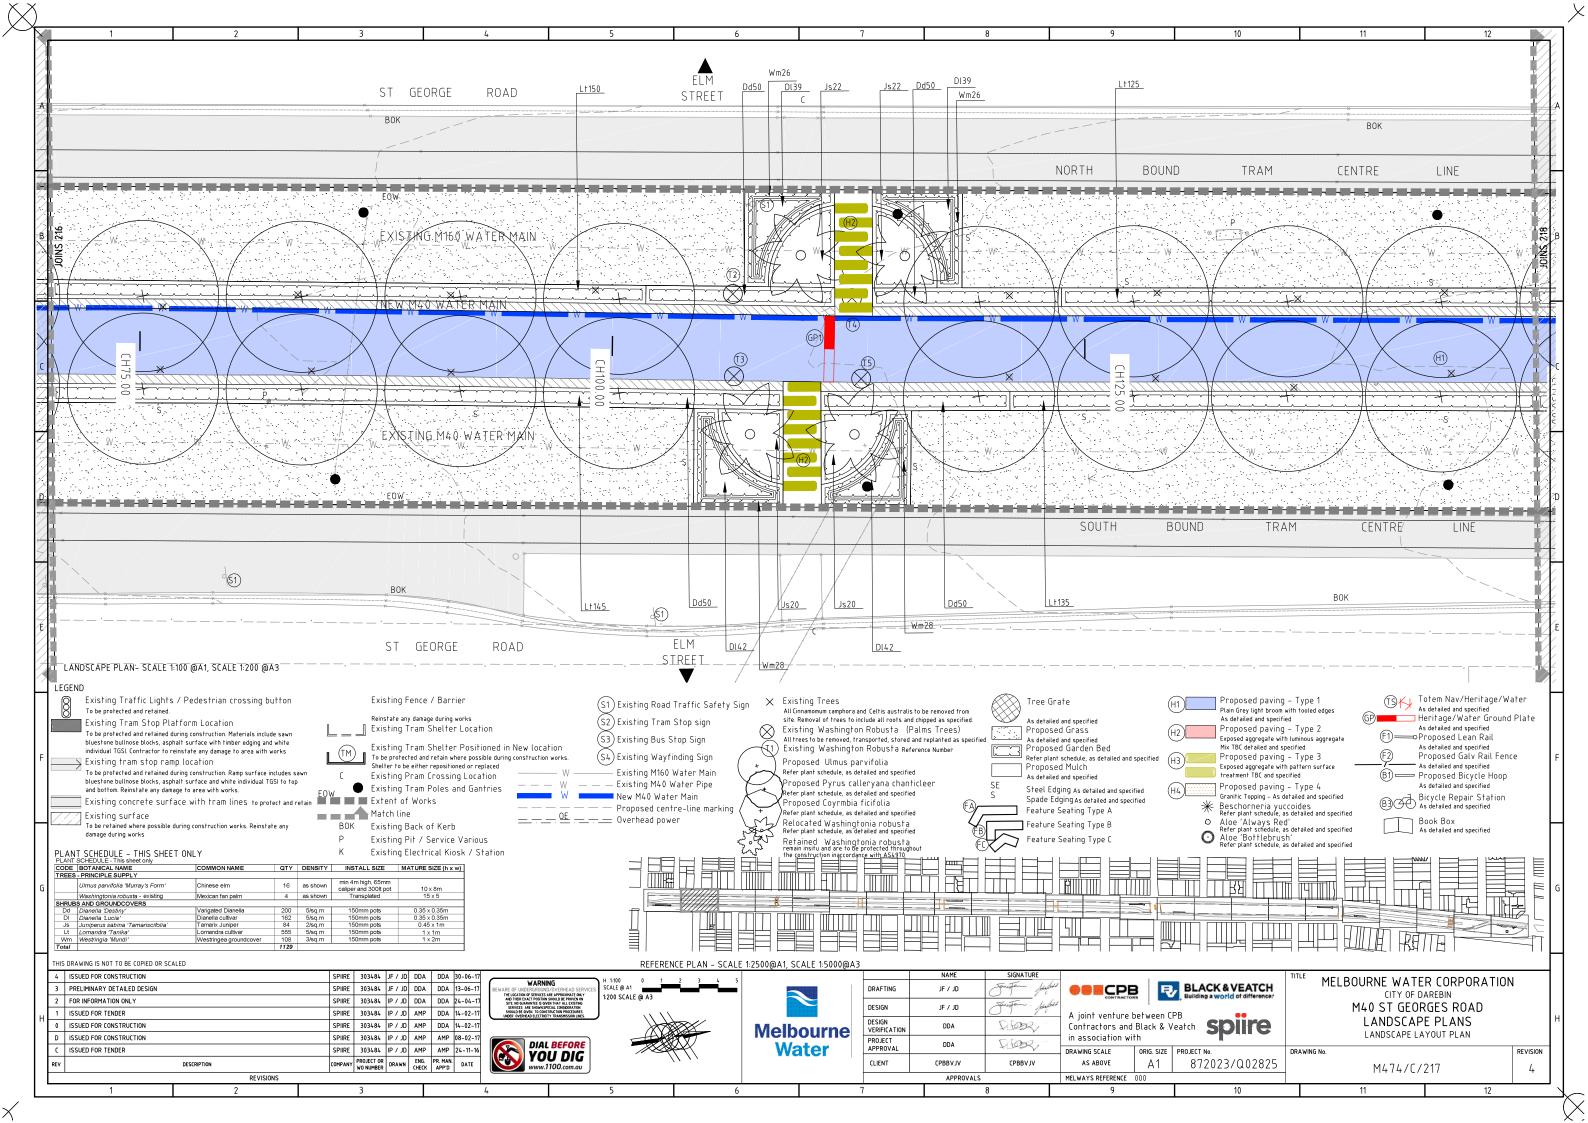

## NOTE:

250 156 152 136

Existing Washingtonia robusta (Mexican Fan Palm)

- 1. Are to be salvaged and replanted. They will be lifted and stored during construction and transplanted to locations shown on these drawings. Washingtonia robusta are to be planted in groups of similar height, as directed landscape architect on site. All Washingtonia robusta to be planted a minimum 3.0m away from overhead powerlines.
- Existing Washingtonia robusta (Mexican Fan Palm) will remain insitu and are to be protected throughout the construction inaccordance with AS4970