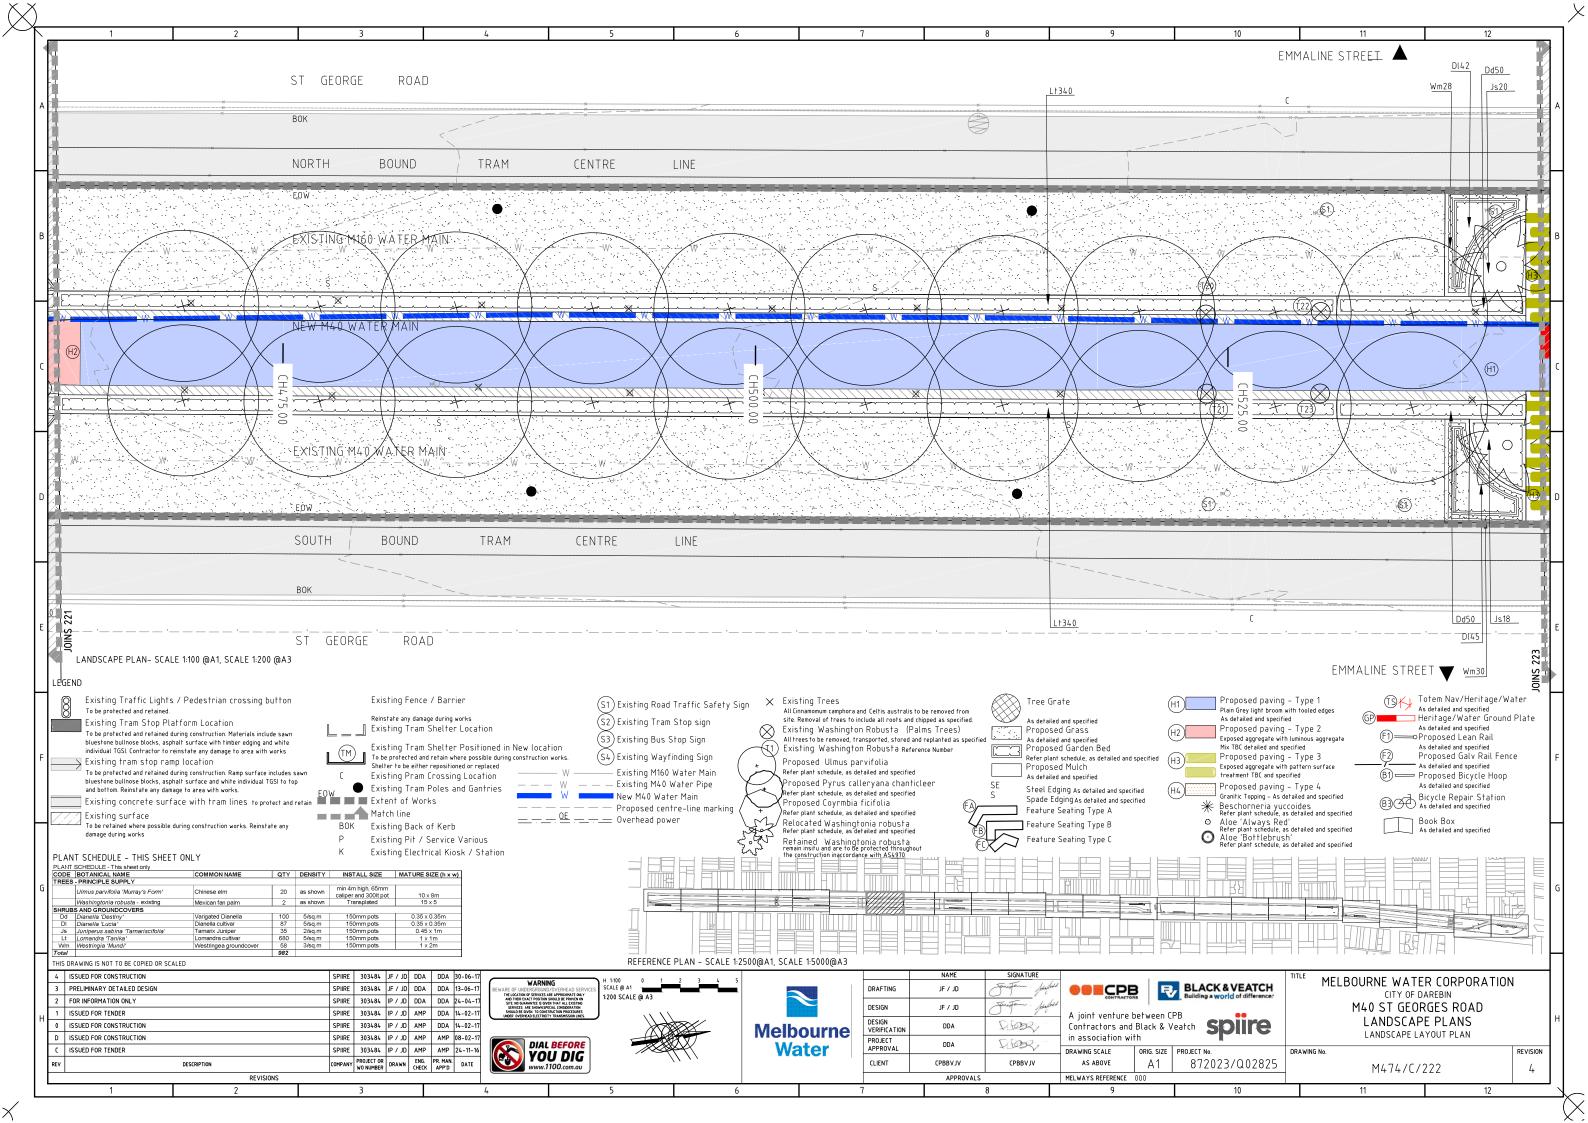

M40 St Georges Rd **Overall Plant Schedule** MASTER PLANT SCHEDULE CODE BOTANICAL NAME COMMON NAME QTY DENSITY | INSTALL SIZE | MATURE SIZE (h x w) | 215 | 216 | 217 | 218 | 219 | 220 | 221 | 222 | 223 | 224 | 225 | 226 | 227 | 228 | 229 | 230 | 231 | 232 | 233 | 234 | 235 | 236 | 237 | 238 | TREES - PRINCIPLE SUPPLY min 4m high, 65mm Cf Corymbia ficifolia Red Flowering Gum 3 as shown 6-10 x 6-10m caliper and 300lt pot min 4m high, 65mm 18 3 Pc Pvrus chanticleer 'Winter Glow' Ornamental Pear as shown 11 x 6m 2 2 2 caliper and 300lt pot min 4m high, 65mm 14 20 20 8 14 21 12 16 9 10 16 13 18 10 Up Ulmus parvifolia 'Murray's Form' 317 16 18 12 11 16 18 13 Chinese elm as shown 10 x 8m caliper and 300lt pot Wr Washingtonia robusta - existing 74 15 x 5 Mexican fan palm as shown Transplated Total Trees 412 SHRUBS AND GROUNDCOVERS Aloe Hybrid 72 150mm pots 53 39 Ab Aloe Bottlebrush as shown 45 27 Aa Aloe 'Always Red' Aloe Hybrid 92 150mm pots 0.35 x 0.35m as shown 150mm pots Mexican Lily 97 45 15 By Beschorneria yuccoides as shown 1 x 1 m 185 200 200 255 230 250 100 100 330 200 100 475 200 95 110 200 200 200 100 100 200 230 Dd Dianella 'Destiny' Varigated Dianella 4260 5/sq.m 150mm pots 0.35 x 0.35m DI Dianella 'Lucia' Dianella cultivar 6656 5/sq.m 150mm pots 0.35 x 0.35m 545 162 168 155 129 225 87 90 1220 204 108 200 204 250 234 228 204 Js Juniperus sabina 'Tamariscifolia' 2234 2/sq.m 150mm pots 0.45 x 1m 84 80 80 58 96 35 44 62 80 40 64 80 Tamarix Juniper 150mm pots 255 555 570 500 315 475 680 545 100 570 675 380 535 365 365 575 560 586 455 470 575 300 260 5/sq.m 0.75 x 0.75m Lt Lomandra 'Tanika' Lomandra cultivar 10527 850 403 Ro Rosmarinus officinalis 'Prostratus' Prostrate rosemary 2798 5/sq.m 150mm pots 0.3 x 1m 600 360 335 Rs Rhagodia spinescens 'SAB01' Aussie Flat Bush 808 2/sq.m 150mm pots 0.45 x 1m 537 271

## NOTE:

250 156 152 136

Existing Washingtonia robusta (Mexican Fan Palm)

- 1. Are to be salvaged and replanted. They will be lifted and stored during construction and transplanted to locations shown on these drawings. Washingtonia robusta are to be planted in groups of similar height, as directed landscape architect on site. All Washingtonia robusta to be planted a minimum 3.0m away from overhead powerlines.
- Existing Washingtonia robusta (Mexican Fan Palm) will remain insitu and are to be protected throughout the construction inaccordance with AS4970