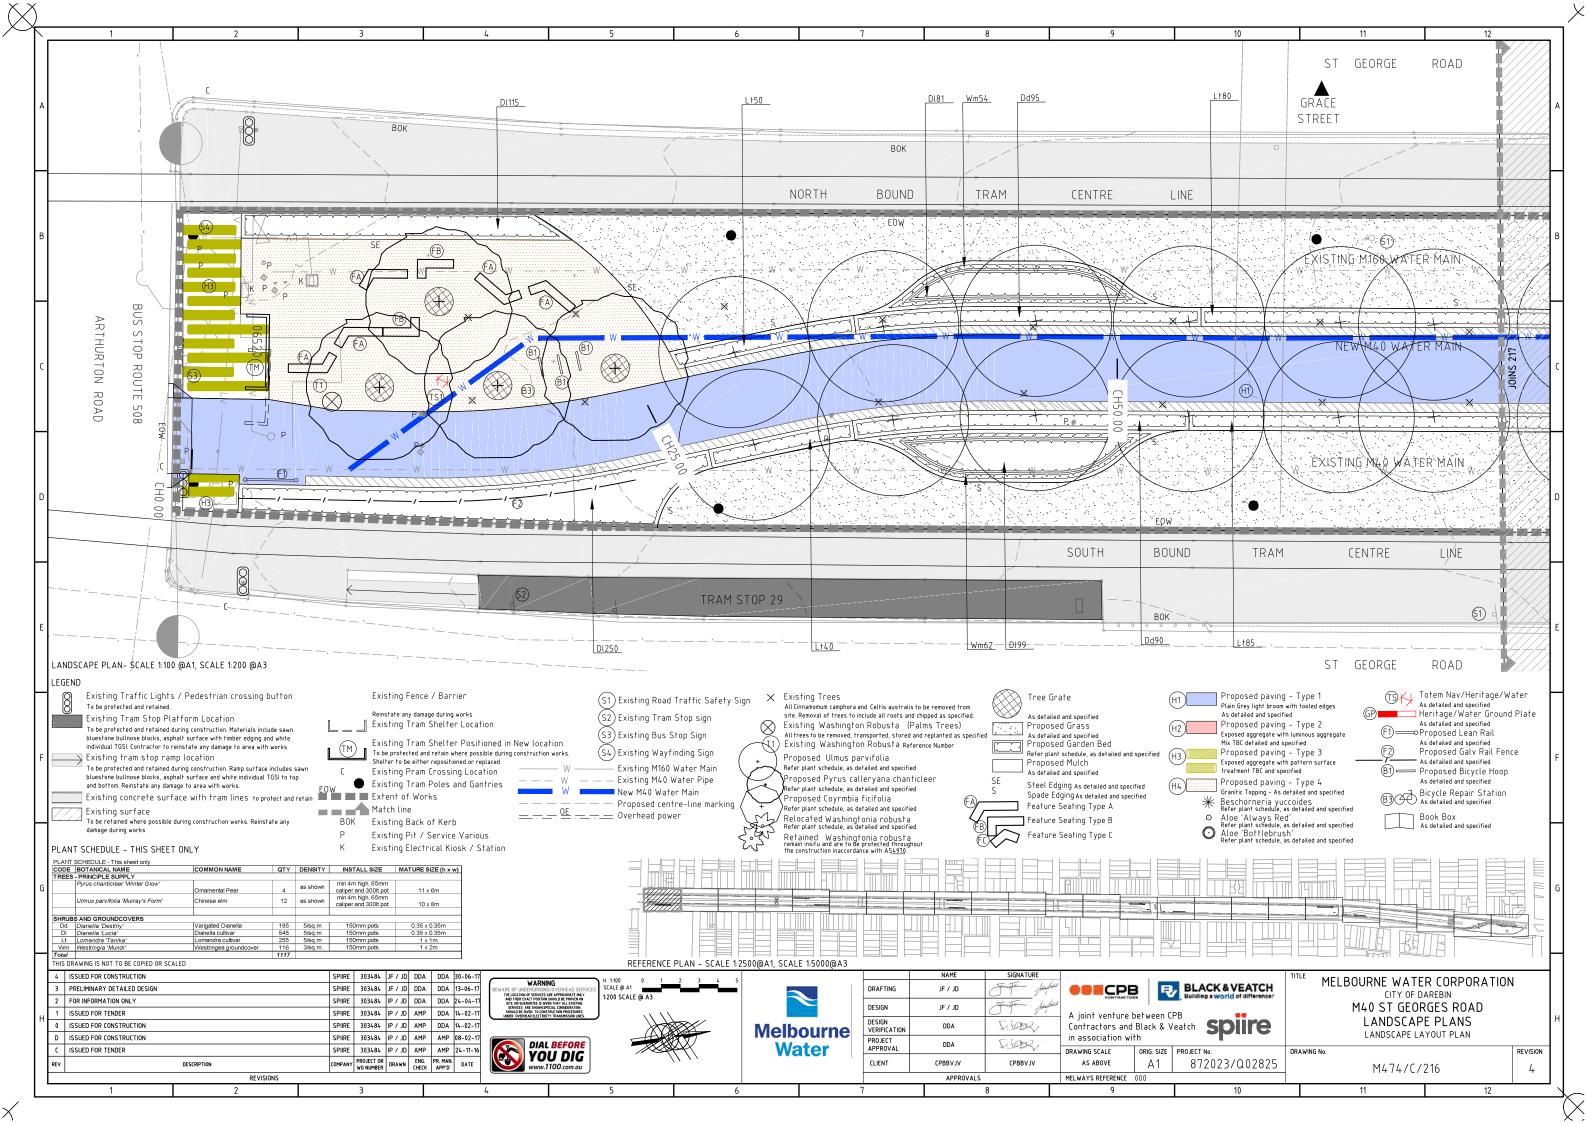

## NOTE:

250 156 152 136

Existing Washingtonia robusta (Mexican Fan Palm)

- 1. Are to be salvaged and replanted. They will be lifted and stored during construction and transplanted to locations shown on these drawings. Washingtonia robusta are to be planted in groups of similar height, as directed landscape architect on site. All Washingtonia robusta to be planted a minimum 3.0m away from overhead powerlines.
- Existing Washingtonia robusta (Mexican Fan Palm) will remain insitu and are to be protected throughout the construction inaccordance with AS4970