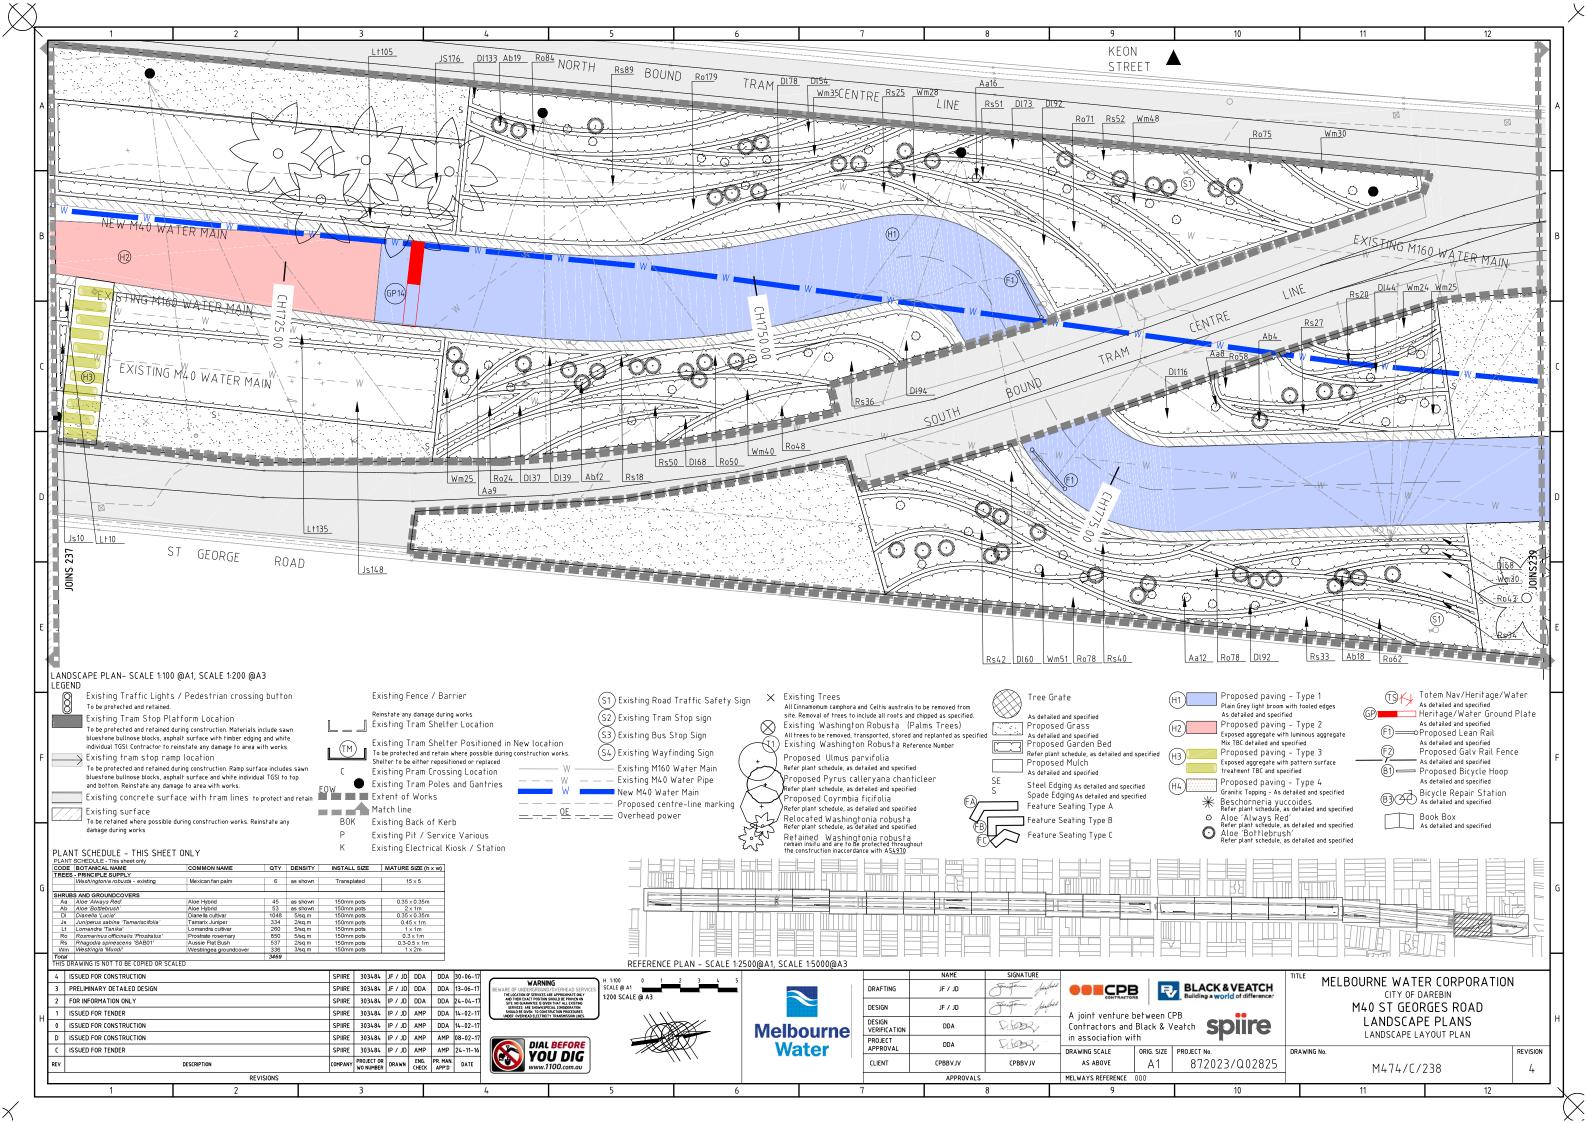

M40 St Georges Rd **Overall Plant Schedule** MASTER PLANT SCHEDULE CODE BOTANICAL NAME COMMON NAME QTY DENSITY | INSTALL SIZE | MATURE SIZE (h x w) | 215 | 216 | 217 | 218 | 219 | 220 | 221 | 222 | 223 | 224 | 225 | 226 | 227 | 228 | 229 | 230 | 231 | 232 | 233 | 234 | 235 | 236 | 237 | 238 | TREES - PRINCIPLE SUPPLY min 4m high, 65mm Cf Corymbia ficifolia Red Flowering Gum 3 as shown 6-10 x 6-10m caliper and 300lt pot min 4m high, 65mm 18 3 Pc Pvrus chanticleer 'Winter Glow' Ornamental Pear as shown 11 x 6m 2 2 2 caliper and 300lt pot min 4m high, 65mm 14 20 20 8 14 21 12 16 9 10 16 13 18 10 Up Ulmus parvifolia 'Murray's Form' 317 16 18 12 11 16 18 13 Chinese elm as shown 10 x 8m caliper and 300lt pot Wr Washingtonia robusta - existing 74 15 x 5 Mexican fan palm as shown Transplated Total Trees 412 SHRUBS AND GROUNDCOVERS Aloe Hybrid 72 150mm pots 53 39 Ab Aloe Bottlebrush as shown 45 27 Aa Aloe 'Always Red' Aloe Hybrid 92 150mm pots 0.35 x 0.35m as shown 150mm pots Mexican Lily 97 45 15 By Beschorneria yuccoides as shown 1 x 1 m 185 200 200 255 230 250 100 100 330 200 100 475 200 95 110 200 200 200 100 100 200 230 Dd Dianella 'Destiny' Varigated Dianella 4260 5/sq.m 150mm pots 0.35 x 0.35m DI Dianella 'Lucia' Dianella cultivar 6656 5/sq.m 150mm pots 0.35 x 0.35m 545 162 168 155 129 225 87 90 1220 204 108 200 204 250 234 228 204 Js Juniperus sabina 'Tamariscifolia' 2234 2/sq.m 150mm pots 0.45 x 1m 84 80 80 58 96 35 44 62 80 40 64 80 Tamarix Juniper 150mm pots 255 555 570 500 315 475 680 545 100 570 675 380 535 365 365 575 560 586 455 470 575 300 260 5/sq.m 0.75 x 0.75m Lt Lomandra 'Tanika' Lomandra cultivar 10527 850 403 Ro Rosmarinus officinalis 'Prostratus' Prostrate rosemary 2798 5/sq.m 150mm pots 0.3 x 1m 600 360 335 Rs Rhagodia spinescens 'SAB01' Aussie Flat Bush 808 2/sq.m 150mm pots 0.45 x 1m 537 271

## NOTE:

250 156 152 136

Existing Washingtonia robusta (Mexican Fan Palm)

- 1. Are to be salvaged and replanted. They will be lifted and stored during construction and transplanted to locations shown on these drawings. Washingtonia robusta are to be planted in groups of similar height, as directed landscape architect on site. All Washingtonia robusta to be planted a minimum 3.0m away from overhead powerlines.
- Existing Washingtonia robusta (Mexican Fan Palm) will remain insitu and are to be protected throughout the construction inaccordance with AS4970