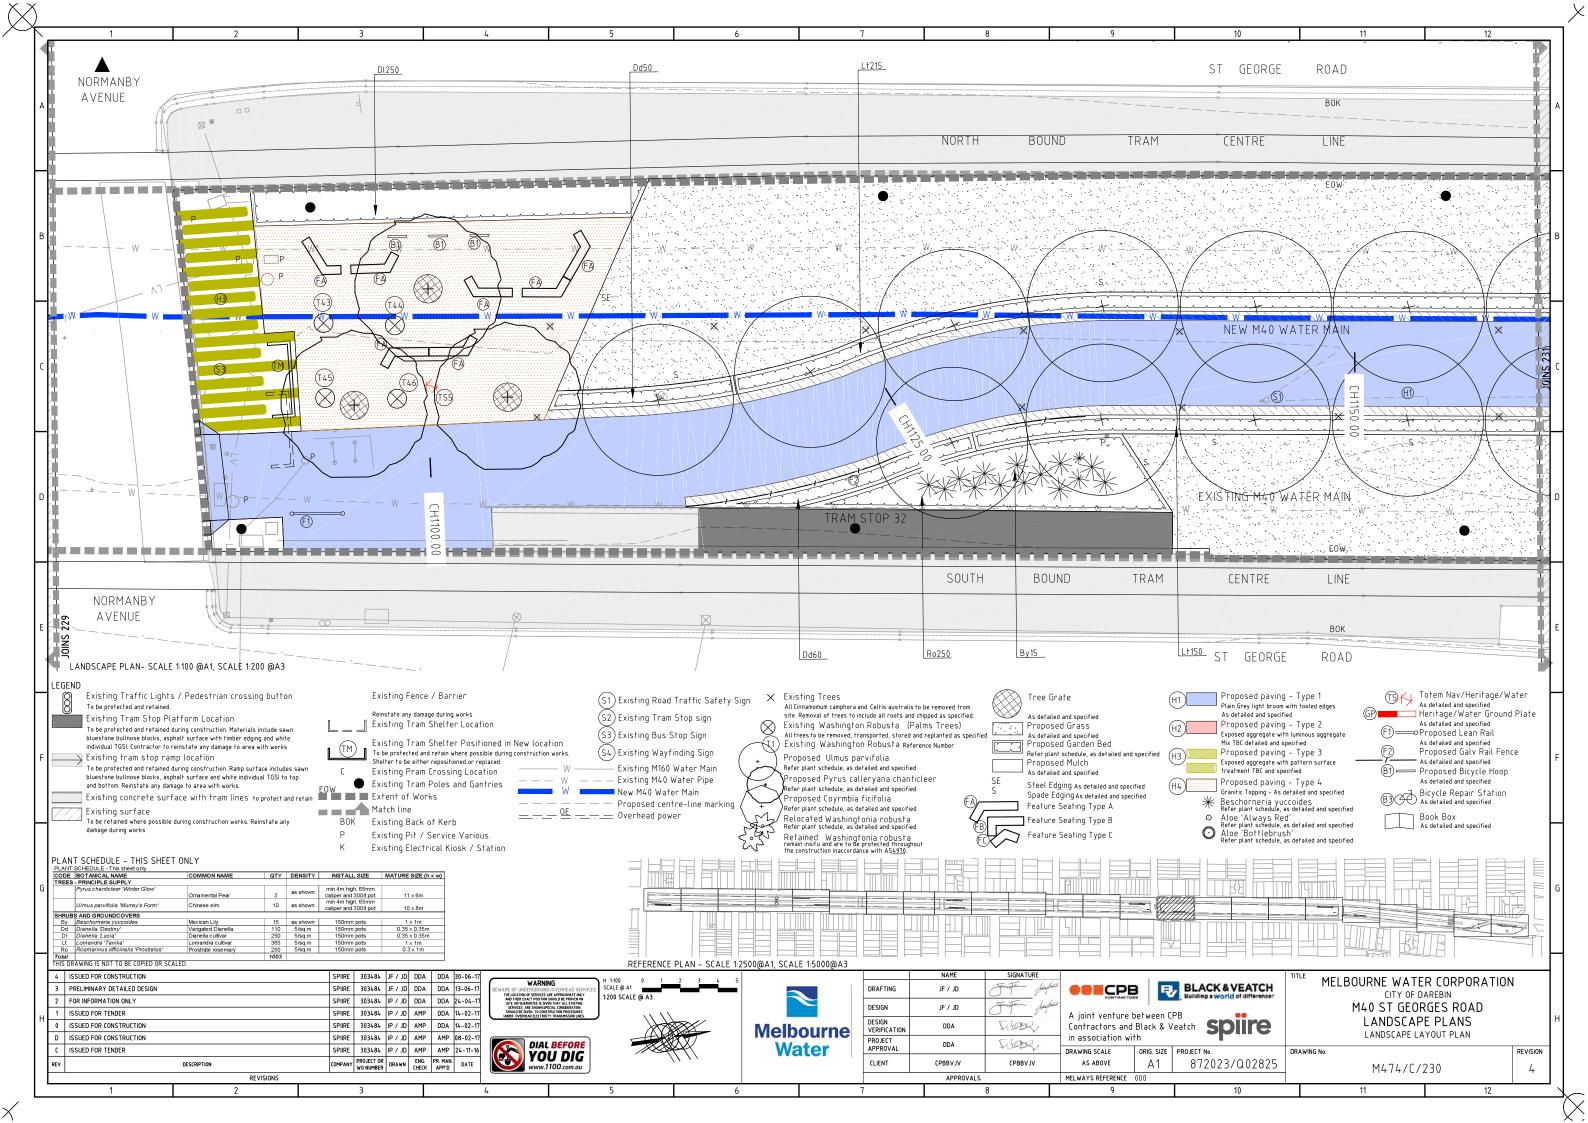

M40 St Georges Rd **Overall Plant Schedule** MASTER PLANT SCHEDULE CODE BOTANICAL NAME COMMON NAME QTY DENSITY | INSTALL SIZE | MATURE SIZE (h x w) | 215 | 216 | 217 | 218 | 219 | 220 | 221 | 222 | 223 | 224 | 225 | 226 | 227 | 228 | 229 | 230 | 231 | 232 | 233 | 234 | 235 | 236 | 237 | 238 | TREES - PRINCIPLE SUPPLY min 4m high, 65mm Cf Corymbia ficifolia Red Flowering Gum 3 as shown 6-10 x 6-10m caliper and 300lt pot min 4m high, 65mm 18 3 Pc Pvrus chanticleer 'Winter Glow' Ornamental Pear as shown 11 x 6m 2 2 2 caliper and 300lt pot min 4m high, 65mm 14 20 20 8 14 21 12 16 9 10 16 13 18 10 Up Ulmus parvifolia 'Murray's Form' 317 16 18 12 11 16 18 13 Chinese elm as shown 10 x 8m caliper and 300lt pot Wr Washingtonia robusta - existing 74 15 x 5 Mexican fan palm as shown Transplated Total Trees 412 SHRUBS AND GROUNDCOVERS Aloe Hybrid 72 150mm pots 53 39 Ab Aloe Bottlebrush as shown 45 27 Aa Aloe 'Always Red' Aloe Hybrid 92 150mm pots 0.35 x 0.35m as shown 150mm pots Mexican Lily 97 45 15 By Beschorneria yuccoides as shown 1 x 1 m 185 200 200 255 230 250 100 100 330 200 100 475 200 95 110 200 200 200 100 100 200 230 Dd Dianella 'Destiny' Varigated Dianella 4260 5/sq.m 150mm pots 0.35 x 0.35m DI Dianella 'Lucia' Dianella cultivar 6656 5/sq.m 150mm pots 0.35 x 0.35m 545 162 168 155 129 225 87 90 1220 204 108 200 204 250 234 228 204 Js Juniperus sabina 'Tamariscifolia' 2234 2/sq.m 150mm pots 0.45 x 1m 84 80 80 58 96 35 44 62 80 40 64 80 Tamarix Juniper 150mm pots 255 555 570 500 315 475 680 545 100 570 675 380 535 365 365 575 560 586 455 470 575 300 260 5/sq.m 0.75 x 0.75m Lt Lomandra 'Tanika' Lomandra cultivar 10527 850 403 Ro Rosmarinus officinalis 'Prostratus' Prostrate rosemary 2798 5/sq.m 150mm pots 0.3 x 1m 600 360 335 Rs Rhagodia spinescens 'SAB01' Aussie Flat Bush 808 2/sq.m 150mm pots 0.45 x 1m 537 271

## NOTE:

250 156 152 136

Existing Washingtonia robusta (Mexican Fan Palm)

- 1. Are to be salvaged and replanted. They will be lifted and stored during construction and transplanted to locations shown on these drawings. Washingtonia robusta are to be planted in groups of similar height, as directed landscape architect on site. All Washingtonia robusta to be planted a minimum 3.0m away from overhead powerlines.
- Existing Washingtonia robusta (Mexican Fan Palm) will remain insitu and are to be protected throughout the construction inaccordance with AS4970