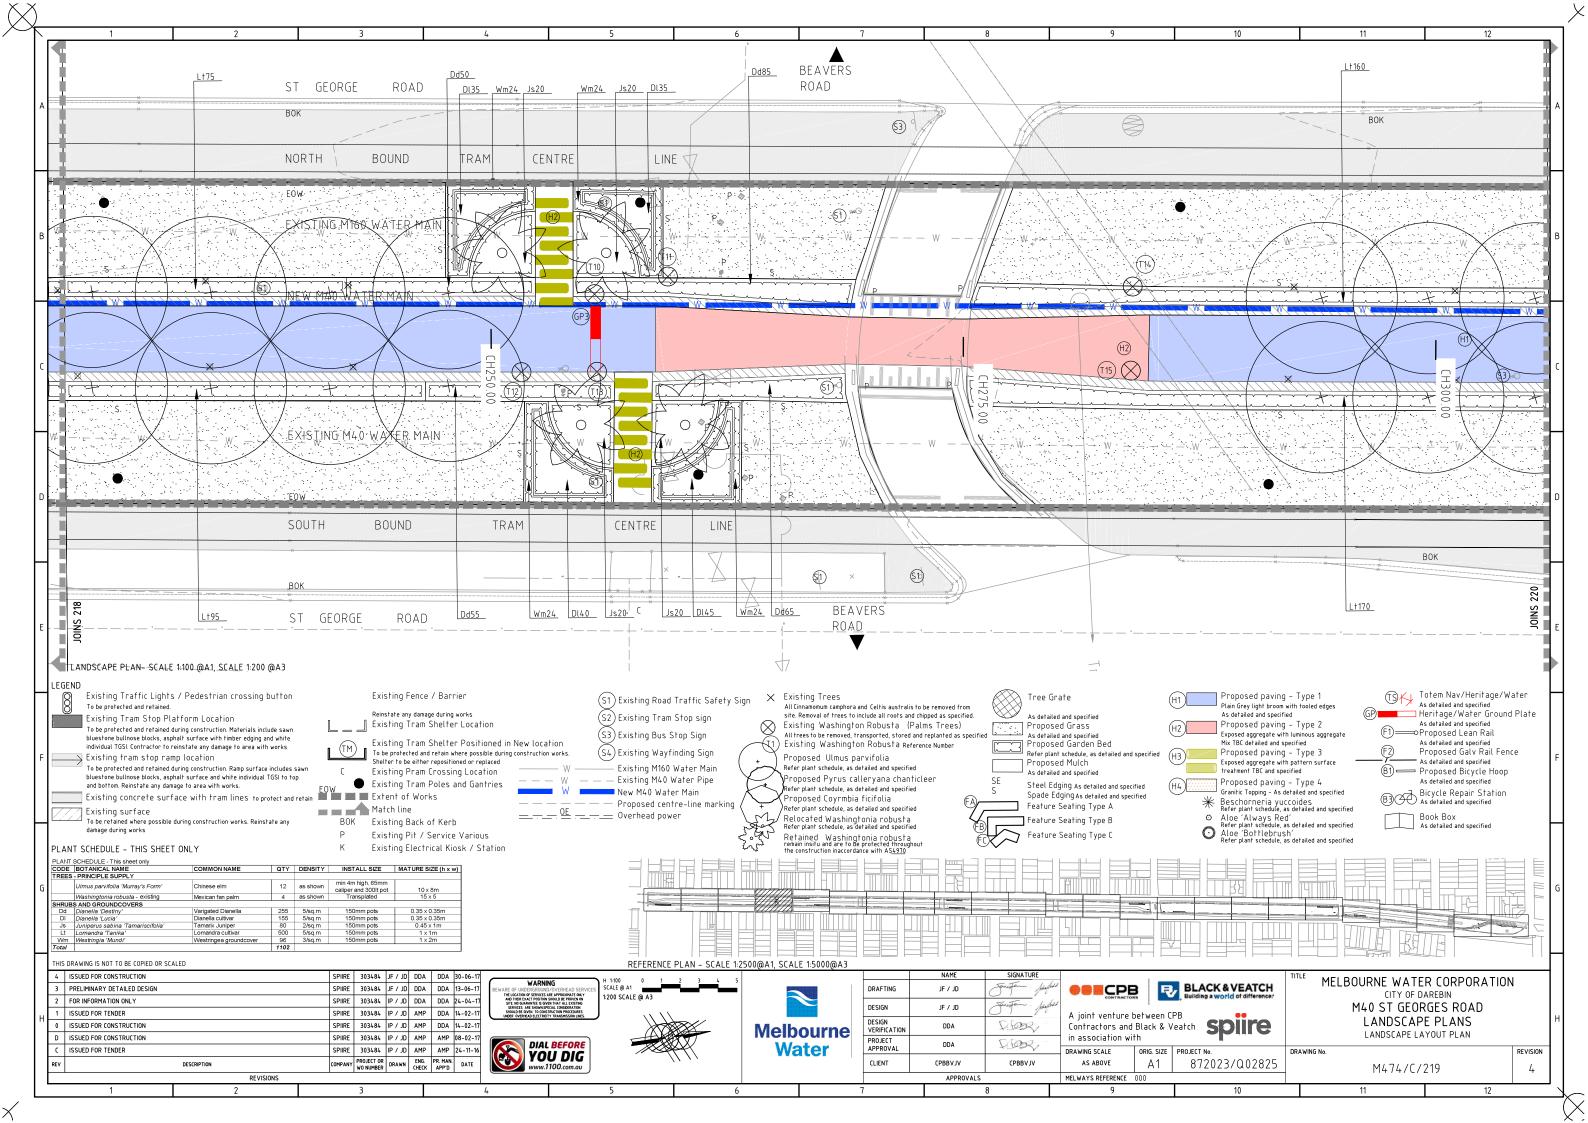

M40 St Georges Rd **Overall Plant Schedule** MASTER PLANT SCHEDULE CODE BOTANICAL NAME COMMON NAME QTY DENSITY | INSTALL SIZE | MATURE SIZE (h x w) | 215 | 216 | 217 | 218 | 219 | 220 | 221 | 222 | 223 | 224 | 225 | 226 | 227 | 228 | 229 | 230 | 231 | 232 | 233 | 234 | 235 | 236 | 237 | 238 | TREES - PRINCIPLE SUPPLY min 4m high, 65mm Cf Corymbia ficifolia Red Flowering Gum 3 as shown 6-10 x 6-10m caliper and 300lt pot min 4m high, 65mm 18 3 Pc Pvrus chanticleer 'Winter Glow' Ornamental Pear as shown 11 x 6m 2 2 2 caliper and 300lt pot min 4m high, 65mm 14 20 20 8 14 21 12 16 9 10 16 13 18 10 Up Ulmus parvifolia 'Murray's Form' 317 16 18 12 11 16 18 13 Chinese elm as shown 10 x 8m caliper and 300lt pot Wr Washingtonia robusta - existing 74 15 x 5 Mexican fan palm as shown Transplated Total Trees 412 SHRUBS AND GROUNDCOVERS Aloe Hybrid 72 150mm pots 53 39 Ab Aloe Bottlebrush as shown 45 27 Aa Aloe 'Always Red' Aloe Hybrid 92 150mm pots 0.35 x 0.35m as shown 150mm pots Mexican Lily 97 45 15 By Beschorneria yuccoides as shown 1 x 1 m 185 200 200 255 230 250 100 100 330 200 100 475 200 95 110 200 200 200 100 100 200 230 Dd Dianella 'Destiny' Varigated Dianella 4260 5/sq.m 150mm pots 0.35 x 0.35m DI Dianella 'Lucia' Dianella cultivar 6656 5/sq.m 150mm pots 0.35 x 0.35m 545 162 168 155 129 225 87 90 1220 204 108 200 204 250 234 228 204 Js Juniperus sabina 'Tamariscifolia' 2234 2/sq.m 150mm pots 0.45 x 1m 84 80 80 58 96 35 44 62 80 40 64 80 Tamarix Juniper 150mm pots 255 555 570 500 315 475 680 545 100 570 675 380 535 365 365 575 560 586 455 470 575 300 260 5/sq.m 0.75 x 0.75m Lt Lomandra 'Tanika' Lomandra cultivar 10527 850 403 Ro Rosmarinus officinalis 'Prostratus' Prostrate rosemary 2798 5/sq.m 150mm pots 0.3 x 1m 600 360 335 Rs Rhagodia spinescens 'SAB01' Aussie Flat Bush 808 2/sq.m 150mm pots 0.45 x 1m 537 271

## NOTE:

250 156 152 136

Existing Washingtonia robusta (Mexican Fan Palm)

- 1. Are to be salvaged and replanted. They will be lifted and stored during construction and transplanted to locations shown on these drawings. Washingtonia robusta are to be planted in groups of similar height, as directed landscape architect on site. All Washingtonia robusta to be planted a minimum 3.0m away from overhead powerlines.
- Existing Washingtonia robusta (Mexican Fan Palm) will remain insitu and are to be protected throughout the construction inaccordance with AS4970