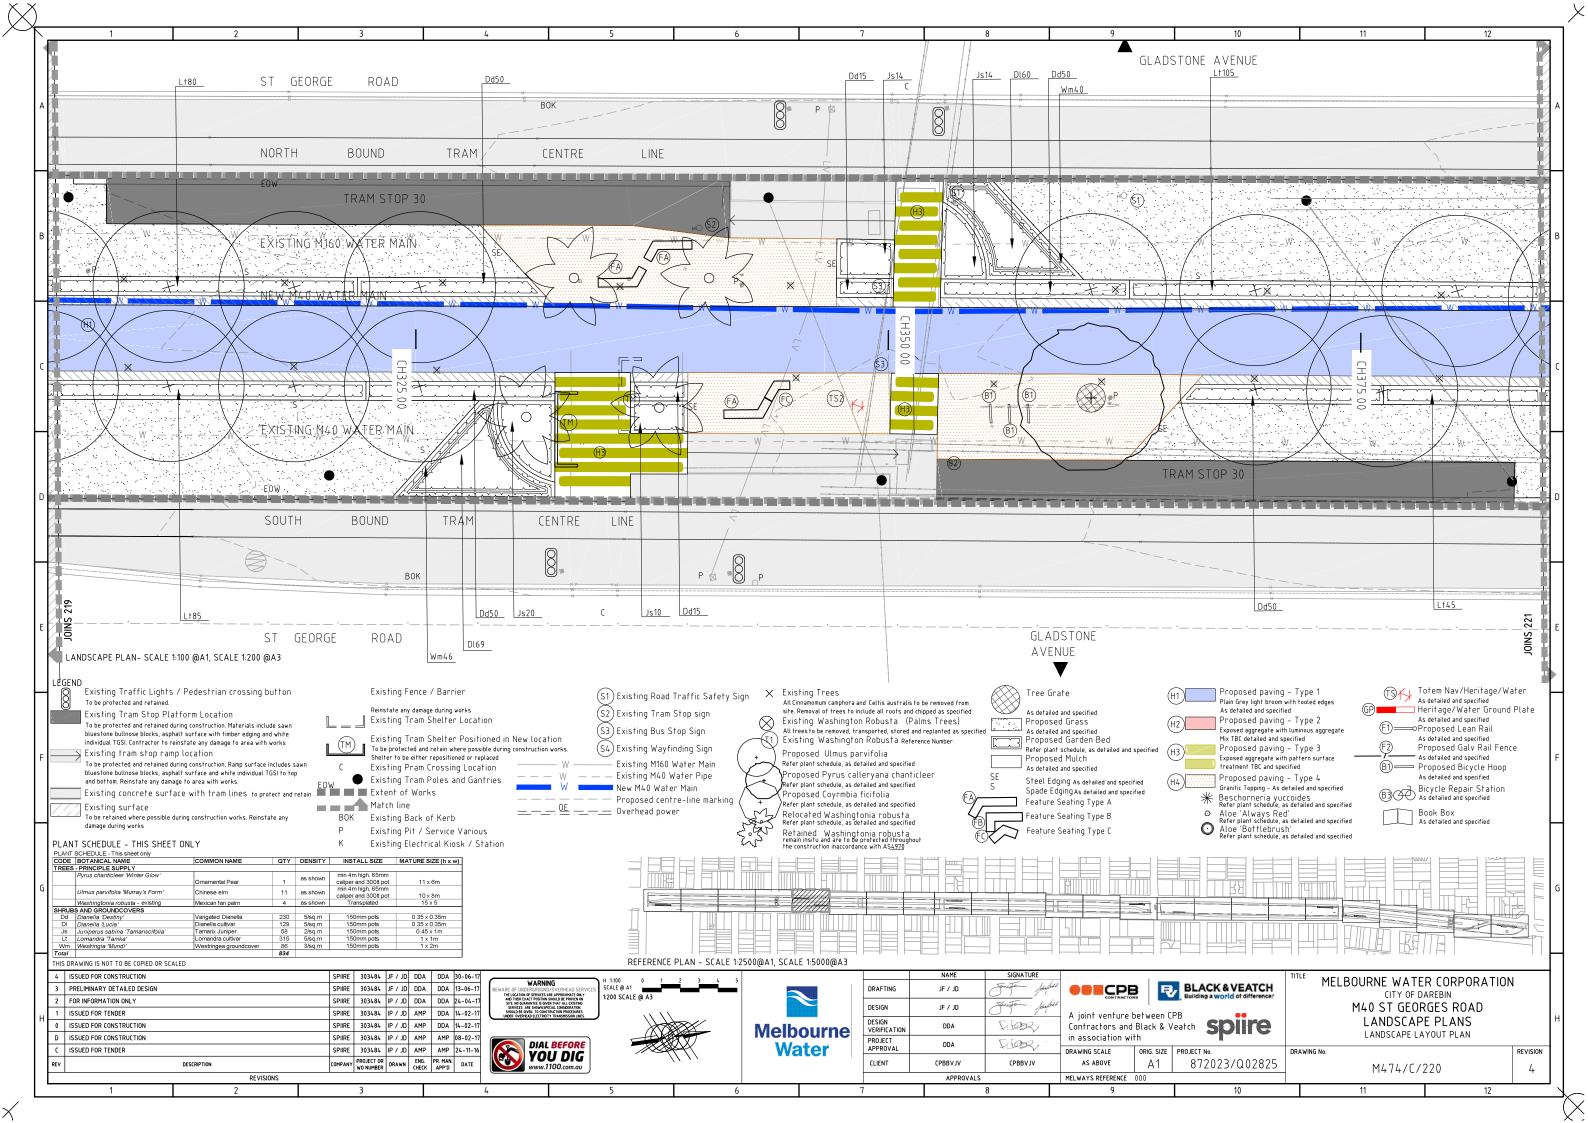

M40 St Georges Rd **Overall Plant Schedule** MASTER PLANT SCHEDULE CODE BOTANICAL NAME COMMON NAME QTY DENSITY | INSTALL SIZE | MATURE SIZE (h x w) | 215 | 216 | 217 | 218 | 219 | 220 | 221 | 222 | 223 | 224 | 225 | 226 | 227 | 228 | 229 | 230 | 231 | 232 | 233 | 234 | 235 | 236 | 237 | 238 | TREES - PRINCIPLE SUPPLY min 4m high, 65mm Cf Corymbia ficifolia Red Flowering Gum 3 as shown 6-10 x 6-10m caliper and 300lt pot min 4m high, 65mm 18 3 Pc Pvrus chanticleer 'Winter Glow' Ornamental Pear as shown 11 x 6m 2 2 2 caliper and 300lt pot min 4m high, 65mm 14 20 20 8 14 21 12 16 9 10 16 13 18 10 Up Ulmus parvifolia 'Murray's Form' 317 16 18 12 11 16 18 13 Chinese elm as shown 10 x 8m caliper and 300lt pot Wr Washingtonia robusta - existing 74 15 x 5 Mexican fan palm as shown Transplated Total Trees 412 SHRUBS AND GROUNDCOVERS Aloe Hybrid 72 150mm pots 53 39 Ab Aloe Bottlebrush as shown 45 27 Aa Aloe 'Always Red' Aloe Hybrid 92 150mm pots 0.35 x 0.35m as shown 150mm pots Mexican Lily 97 45 15 By Beschorneria yuccoides as shown 1 x 1 m 185 200 200 255 230 250 100 100 330 200 100 475 200 95 110 200 200 200 100 100 200 230 Dd Dianella 'Destiny' Varigated Dianella 4260 5/sq.m 150mm pots 0.35 x 0.35m DI Dianella 'Lucia' Dianella cultivar 6656 5/sq.m 150mm pots 0.35 x 0.35m 545 162 168 155 129 225 87 90 1220 204 108 200 204 250 234 228 204 Js Juniperus sabina 'Tamariscifolia' 2234 2/sq.m 150mm pots 0.45 x 1m 84 80 80 58 96 35 44 62 80 40 64 80 Tamarix Juniper 150mm pots 255 555 570 500 315 475 680 545 100 570 675 380 535 365 365 575 560 586 455 470 575 300 260 5/sq.m 0.75 x 0.75m Lt Lomandra 'Tanika' Lomandra cultivar 10527 850 403 Ro Rosmarinus officinalis 'Prostratus' Prostrate rosemary 2798 5/sq.m 150mm pots 0.3 x 1m 600 360 335 Rs Rhagodia spinescens 'SAB01' Aussie Flat Bush 808 2/sq.m 150mm pots 0.45 x 1m 537 271

## NOTE:

250 156 152 136

Existing Washingtonia robusta (Mexican Fan Palm)

- 1. Are to be salvaged and replanted. They will be lifted and stored during construction and transplanted to locations shown on these drawings. Washingtonia robusta are to be planted in groups of similar height, as directed landscape architect on site. All Washingtonia robusta to be planted a minimum 3.0m away from overhead powerlines.
- Existing Washingtonia robusta (Mexican Fan Palm) will remain insitu and are to be protected throughout the construction inaccordance with AS4970