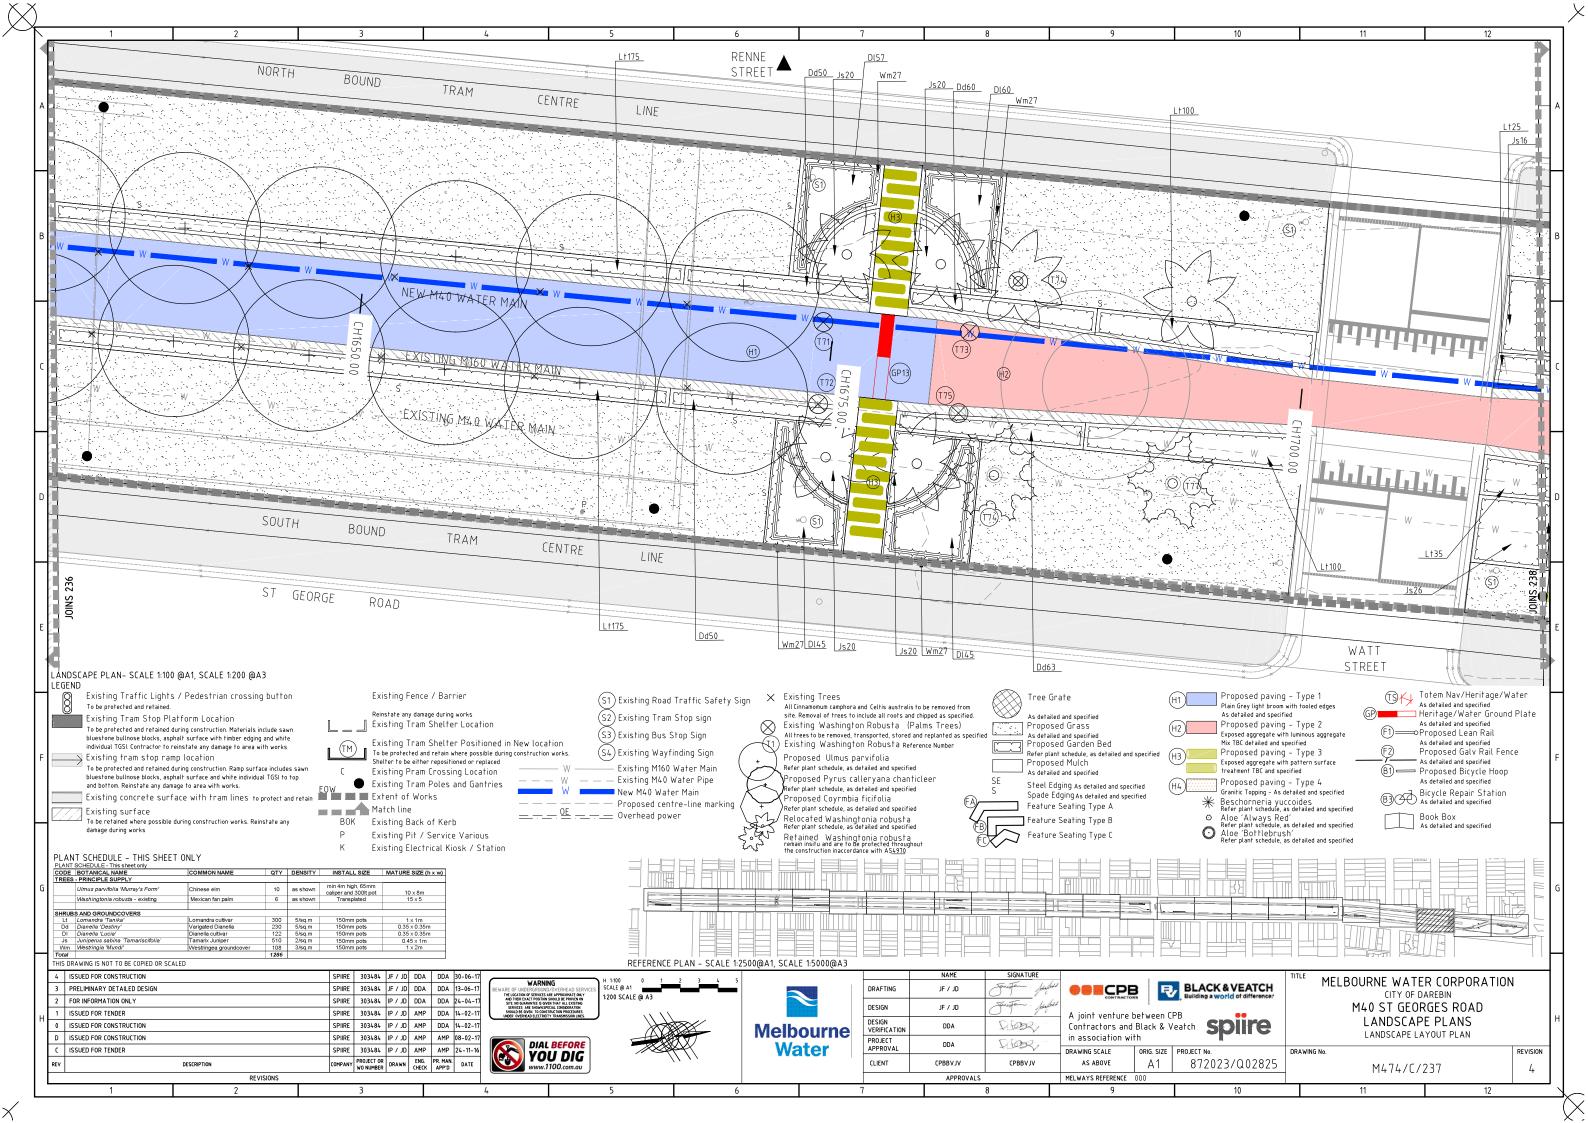

M40 St Georges Rd **Overall Plant Schedule** MASTER PLANT SCHEDULE CODE BOTANICAL NAME COMMON NAME QTY DENSITY | INSTALL SIZE | MATURE SIZE (h x w) | 215 | 216 | 217 | 218 | 219 | 220 | 221 | 222 | 223 | 224 | 225 | 226 | 227 | 228 | 229 | 230 | 231 | 232 | 233 | 234 | 235 | 236 | 237 | 238 | TREES - PRINCIPLE SUPPLY min 4m high, 65mm Cf Corymbia ficifolia Red Flowering Gum 3 as shown 6-10 x 6-10m caliper and 300lt pot min 4m high, 65mm 18 3 Pc Pvrus chanticleer 'Winter Glow' Ornamental Pear as shown 11 x 6m 2 2 2 caliper and 300lt pot min 4m high, 65mm 14 20 20 8 14 21 12 16 9 10 16 13 18 10 Up Ulmus parvifolia 'Murray's Form' 317 16 18 12 11 16 18 13 Chinese elm as shown 10 x 8m caliper and 300lt pot Wr Washingtonia robusta - existing 74 15 x 5 Mexican fan palm as shown Transplated Total Trees 412 SHRUBS AND GROUNDCOVERS Aloe Hybrid 72 150mm pots 53 39 Ab Aloe Bottlebrush as shown 45 27 Aa Aloe 'Always Red' Aloe Hybrid 92 150mm pots 0.35 x 0.35m as shown 150mm pots Mexican Lily 97 45 15 By Beschorneria yuccoides as shown 1 x 1 m 185 200 200 255 230 250 100 100 330 200 100 475 200 95 110 200 200 200 100 100 200 230 Dd Dianella 'Destiny' Varigated Dianella 4260 5/sq.m 150mm pots 0.35 x 0.35m DI Dianella 'Lucia' Dianella cultivar 6656 5/sq.m 150mm pots 0.35 x 0.35m 545 162 168 155 129 225 87 90 1220 204 108 200 204 250 234 228 204 Js Juniperus sabina 'Tamariscifolia' 2234 2/sq.m 150mm pots 0.45 x 1m 84 80 80 58 96 35 44 62 80 40 64 80 Tamarix Juniper 150mm pots 255 555 570 500 315 475 680 545 100 570 675 380 535 365 365 575 560 586 455 470 575 300 260 5/sq.m 0.75 x 0.75m Lt Lomandra 'Tanika' Lomandra cultivar 10527 850 403 Ro Rosmarinus officinalis 'Prostratus' Prostrate rosemary 2798 5/sq.m 150mm pots 0.3 x 1m 600 360 335 Rs Rhagodia spinescens 'SAB01' Aussie Flat Bush 808 2/sq.m 150mm pots 0.45 x 1m 537 271

## NOTE:

250 156 152 136

Existing Washingtonia robusta (Mexican Fan Palm)

- 1. Are to be salvaged and replanted. They will be lifted and stored during construction and transplanted to locations shown on these drawings. Washingtonia robusta are to be planted in groups of similar height, as directed landscape architect on site. All Washingtonia robusta to be planted a minimum 3.0m away from overhead powerlines.
- Existing Washingtonia robusta (Mexican Fan Palm) will remain insitu and are to be protected throughout the construction inaccordance with AS4970