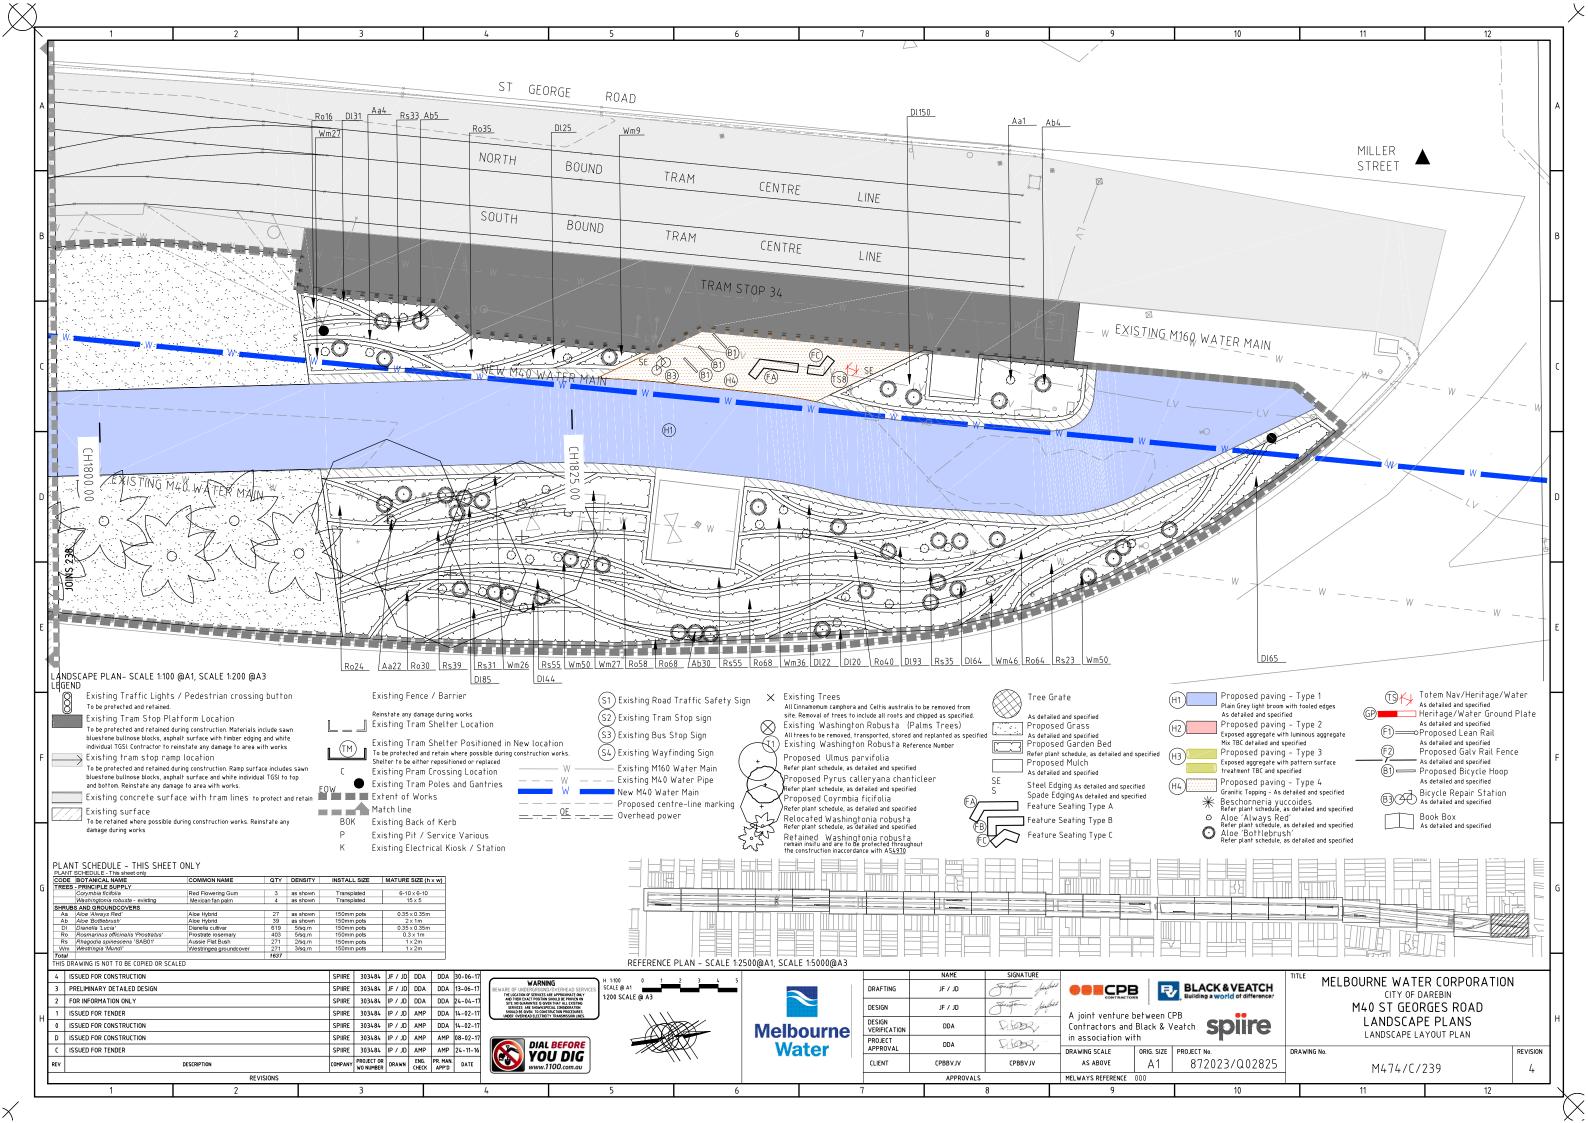

M40 St Georges Rd **Overall Plant Schedule** MASTER PLANT SCHEDULE CODE BOTANICAL NAME COMMON NAME QTY DENSITY | INSTALL SIZE | MATURE SIZE (h x w) | 215 | 216 | 217 | 218 | 219 | 220 | 221 | 222 | 223 | 224 | 225 | 226 | 227 | 228 | 229 | 230 | 231 | 232 | 233 | 234 | 235 | 236 | 237 | 238 | TREES - PRINCIPLE SUPPLY min 4m high, 65mm Cf Corymbia ficifolia Red Flowering Gum 3 as shown 6-10 x 6-10m caliper and 300lt pot min 4m high, 65mm 18 3 Pc Pvrus chanticleer 'Winter Glow' Ornamental Pear as shown 11 x 6m 2 2 2 caliper and 300lt pot min 4m high, 65mm 14 20 20 8 14 21 12 16 9 10 16 13 18 10 Up Ulmus parvifolia 'Murray's Form' 317 16 18 12 11 16 18 13 Chinese elm as shown 10 x 8m caliper and 300lt pot Wr Washingtonia robusta - existing 74 15 x 5 Mexican fan palm as shown Transplated Total Trees 412 SHRUBS AND GROUNDCOVERS Aloe Hybrid 72 150mm pots 53 39 Ab Aloe Bottlebrush as shown 45 27 Aa Aloe 'Always Red' Aloe Hybrid 92 150mm pots 0.35 x 0.35m as shown 150mm pots Mexican Lily 97 45 15 By Beschorneria yuccoides as shown 1 x 1 m 185 200 200 255 230 250 100 100 330 200 100 475 200 95 110 200 200 200 100 100 200 230 Dd Dianella 'Destiny' Varigated Dianella 4260 5/sq.m 150mm pots 0.35 x 0.35m DI Dianella 'Lucia' Dianella cultivar 6656 5/sq.m 150mm pots 0.35 x 0.35m 545 162 168 155 129 225 87 90 1220 204 108 200 204 250 234 228 204 Js Juniperus sabina 'Tamariscifolia' 2234 2/sq.m 150mm pots 0.45 x 1m 84 80 80 58 96 35 44 62 80 40 64 80 Tamarix Juniper 150mm pots 255 555 570 500 315 475 680 545 100 570 675 380 535 365 365 575 560 586 455 470 575 300 260 5/sq.m 0.75 x 0.75m Lt Lomandra 'Tanika' Lomandra cultivar 10527 850 403 Ro Rosmarinus officinalis 'Prostratus' Prostrate rosemary 2798 5/sq.m 150mm pots 0.3 x 1m 600 360 335 Rs Rhagodia spinescens 'SAB01' Aussie Flat Bush 808 2/sq.m 150mm pots 0.45 x 1m 537 271

## NOTE:

250 156 152 136

Existing Washingtonia robusta (Mexican Fan Palm)

- 1. Are to be salvaged and replanted. They will be lifted and stored during construction and transplanted to locations shown on these drawings. Washingtonia robusta are to be planted in groups of similar height, as directed landscape architect on site. All Washingtonia robusta to be planted a minimum 3.0m away from overhead powerlines.
- Existing Washingtonia robusta (Mexican Fan Palm) will remain insitu and are to be protected throughout the construction inaccordance with AS4970