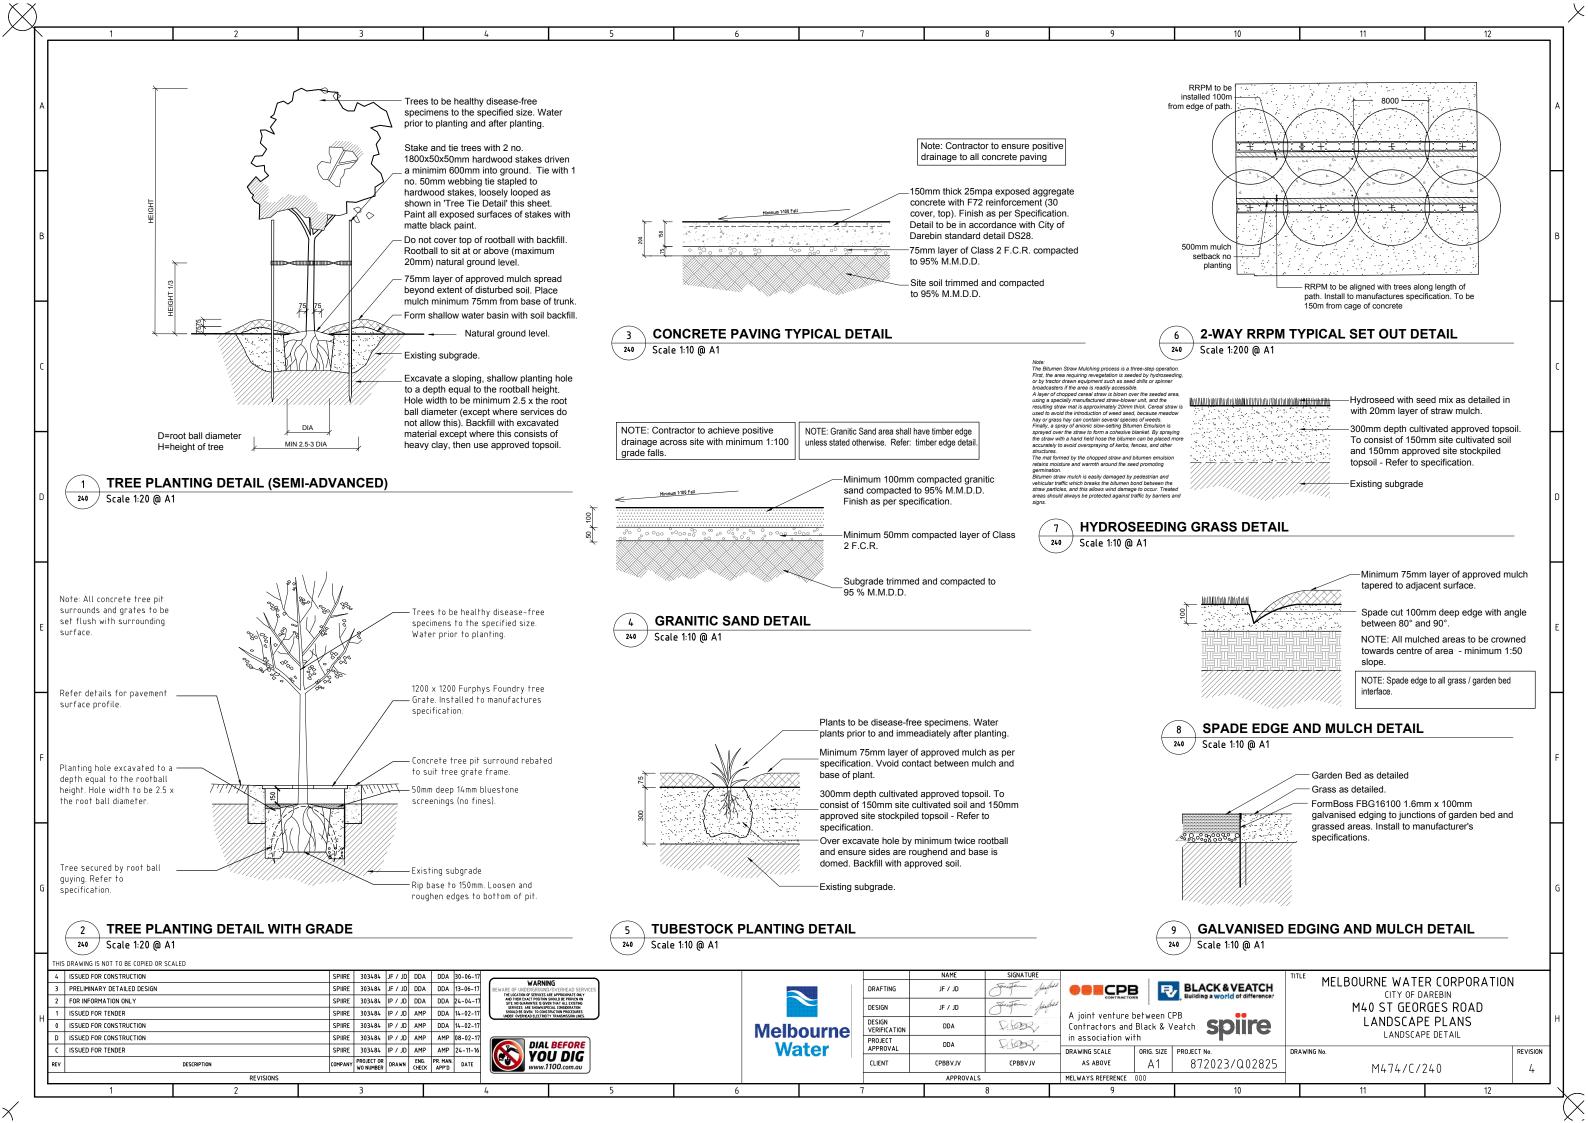

## MATERIALS AND FINISHES

Wm Westringia 'Mundi'

Total Shrubs

| SOIL MATERIALS                                     | MATERIAL                                                                                                                                                                                    | SUPPLIER                                                 | NOTES                                                                                                                                                        |
|----------------------------------------------------|---------------------------------------------------------------------------------------------------------------------------------------------------------------------------------------------|----------------------------------------------------------|--------------------------------------------------------------------------------------------------------------------------------------------------------------|
| Cultivated on site Topsoil                         | Site topsoil with additives as per soil test results                                                                                                                                        |                                                          | Site stockpiled topsoil to be tested as per specification. If site topsoil does not comply, imported topsoil must be used.                                   |
| Imported Topsoil                                   | Imported topsoil as per specification                                                                                                                                                       |                                                          |                                                                                                                                                              |
| Compost                                            | Application of 50mm depth equivalent compost to be mixed<br>through site topsoil.                                                                                                           |                                                          |                                                                                                                                                              |
| MULCH                                              | MATERIAL                                                                                                                                                                                    | SUPPLIER                                                 | SAMPLES                                                                                                                                                      |
| Organic mulch to garden beds                       | Mossrock MR12 or similar approved                                                                                                                                                           | Mossrock Australia (03) 9408 6700                        | Min 500grams                                                                                                                                                 |
| GRASS                                              | MATERIAL                                                                                                                                                                                    | SUPPLIER                                                 | NOTES                                                                                                                                                        |
| Hydromulch                                         | Application rate 35g/m²<br>— Rye Crass 10% by weight<br>— Tall Fescue 20% by weight<br>— Kikuyu 70% by weight                                                                               | Alliance Seeds<br>(03) 9761 0906, or approved equivalent | Grass mix to be seasonally appropriate for time of installation. Application rate minimum 35g / sqm                                                          |
| Bitumen Straw Mulch                                | 20mm layer of chopped cereal mulch & Bitumen Emulsion                                                                                                                                       | TBC                                                      | Apply hydromulch prior to mulch and binder                                                                                                                   |
| SHARED PATH<br>(ALONG CENTRAL MEDIAN)              | MATERIAL                                                                                                                                                                                    | SUPPLIER                                                 | NOTES                                                                                                                                                        |
| PROPOSED PAVING TYPE 1                             | Plain Grey Concrete                                                                                                                                                                         |                                                          | Broom finish to extents (no trowled border)                                                                                                                  |
| PROPOSED PAVING TYPE 2                             | Finish: Exposed Aggregate Aggregates:  - Uncoloured plain grey concrete - 10% Bluestone screenings 7mm - 30% White loe 7-14mm - 40% Pebble mix - 20% Boral Luminesque 'Omega Blue at Night' | Midway Minimix                                           | Luminesque 'Omega Blue at Night' aggregate chips seeded into concrete mix afte pouring.                                                                      |
| PATH CONNECTIONS<br>(ACROSS CENTRAL MEDIAN)        | MATERIAL                                                                                                                                                                                    | SUPPLIER                                                 | NOTES                                                                                                                                                        |
| PROPOSED PAVING TYPE 3                             | Finish: Exposed Aggregate Aggregates: - Unccloured plain grey concrete - 70% Bluestone screenings 7-14mm - 20% White Ice's 7-14mm - 10% Pebble mix                                          | Midway Minimix                                           | Pattern as shown on drawings to be exposed. Contractor to confirm method of exposure.                                                                        |
| GRANITIC SAND                                      | MATERIAL                                                                                                                                                                                    | SUPPLIER                                                 | NOTES                                                                                                                                                        |
| Granitic Sand/Topping                              | Dromana Toppings 'Brown Dust'.                                                                                                                                                              | Hillview quary                                           | Granitic sand to be cement stabilised with off white cement at a ratio of 8:1. (8 par granitic sand 1 part cement)                                           |
| TREE PLANTING                                      | PRODUCT                                                                                                                                                                                     | SUPPLIER                                                 | NOTES                                                                                                                                                        |
| Stakes and Ties                                    | Stakes to be painted black                                                                                                                                                                  |                                                          | Two Tree stakes 1800x50x50mm with 50mm webbing tie                                                                                                           |
| TREE GRATES                                        | PRODUCT                                                                                                                                                                                     | SUPPLIER                                                 | NOTES                                                                                                                                                        |
| Metal Tree Grate                                   | 1500mm diameter Circular Tree Grate, Corten finish                                                                                                                                          | TBC                                                      | Design and recessed routered or cut pattern TBC                                                                                                              |
| FENCING                                            | PRODUCT                                                                                                                                                                                     | SUPPLIER                                                 | NOTES                                                                                                                                                        |
| Safety Barrier Fence                               | Galvanised                                                                                                                                                                                  | TBC                                                      | To be installed in accordance with manufacturers instructions and coordinated with<br>barrier fences not impacted directly by works                          |
| FEATURE SEATING                                    | PRODUCT                                                                                                                                                                                     | SUPPLIER                                                 | NOTES                                                                                                                                                        |
| Precast Concrete & Timber<br>Seat Concrete Footing | Flinders Timber Range                                                                                                                                                                       | Quatro Design                                            | Type A, B, and C Drawings available from supplier<br>Install institu concrete footing below each seat under granitic surface. Footing Subj<br>to Engineering |

Westringea groundcover

2542

30086

3/sq.m

150mm pots

| BICYCLE LEAN RAIL           | PRODUCT                                | SUPPLIER                     | NOTES                                                                                                                                                                              |
|-----------------------------|----------------------------------------|------------------------------|------------------------------------------------------------------------------------------------------------------------------------------------------------------------------------|
| Council Preferred           | HR800-BG                               | Barrier Group                | TBC with City of Darebin. Install to manufacturer's instructions                                                                                                                   |
| BICYCLE REPAIR STATION      | PRODUCT                                | SUPPLIER                     | NOTES                                                                                                                                                                              |
| Public Bike Repair Station  | Fixtation - Deluxe Public Work Stand   | All4cycling                  | Install to manufacturer's instructions                                                                                                                                             |
| BIN ENCLOSURE               | PRODUCT                                | SUPPLIER                     | NOTES                                                                                                                                                                              |
| Gouncil Professed 120L      | KC6158 SSCL                            | Commercial Systems Australia | Install to manufacturer's instructions — Deleted                                                                                                                                   |
| BICYCLE HOOP                |                                        |                              |                                                                                                                                                                                    |
| Council Preferred           | Stainless Steel (Standard Detail 2.51) | Stanfred                     | Install to manufacturer's instructions                                                                                                                                             |
| WAYFINDING SIGNAGE          | PRODUCT                                | SUPPLIER                     | NOTE                                                                                                                                                                               |
| Wayfinding / Interpretation | Totem                                  | TBC                          | 2400mm high X 300mm Wide 4 sided aluminium totem with vinyl applied graphics                                                                                                       |
| Wayfinding / Interpretation | Ground Plate                           | TBC                          | Corten steel plate 200mm width x 6mm depth with recessed routered motifs.<br>Chemset fixed into recess in path. Length of ground plate to be 3500mm or 4500mm to match path width. |
| BOOK BOX                    | PRODUCT                                | SUPPLIER                     | NOTE                                                                                                                                                                               |
| Book Box                    | Existing Book Box                      | NA                           | Re-locate existing Book Box, TBC with Melbourne Water and Contractor                                                                                                               |