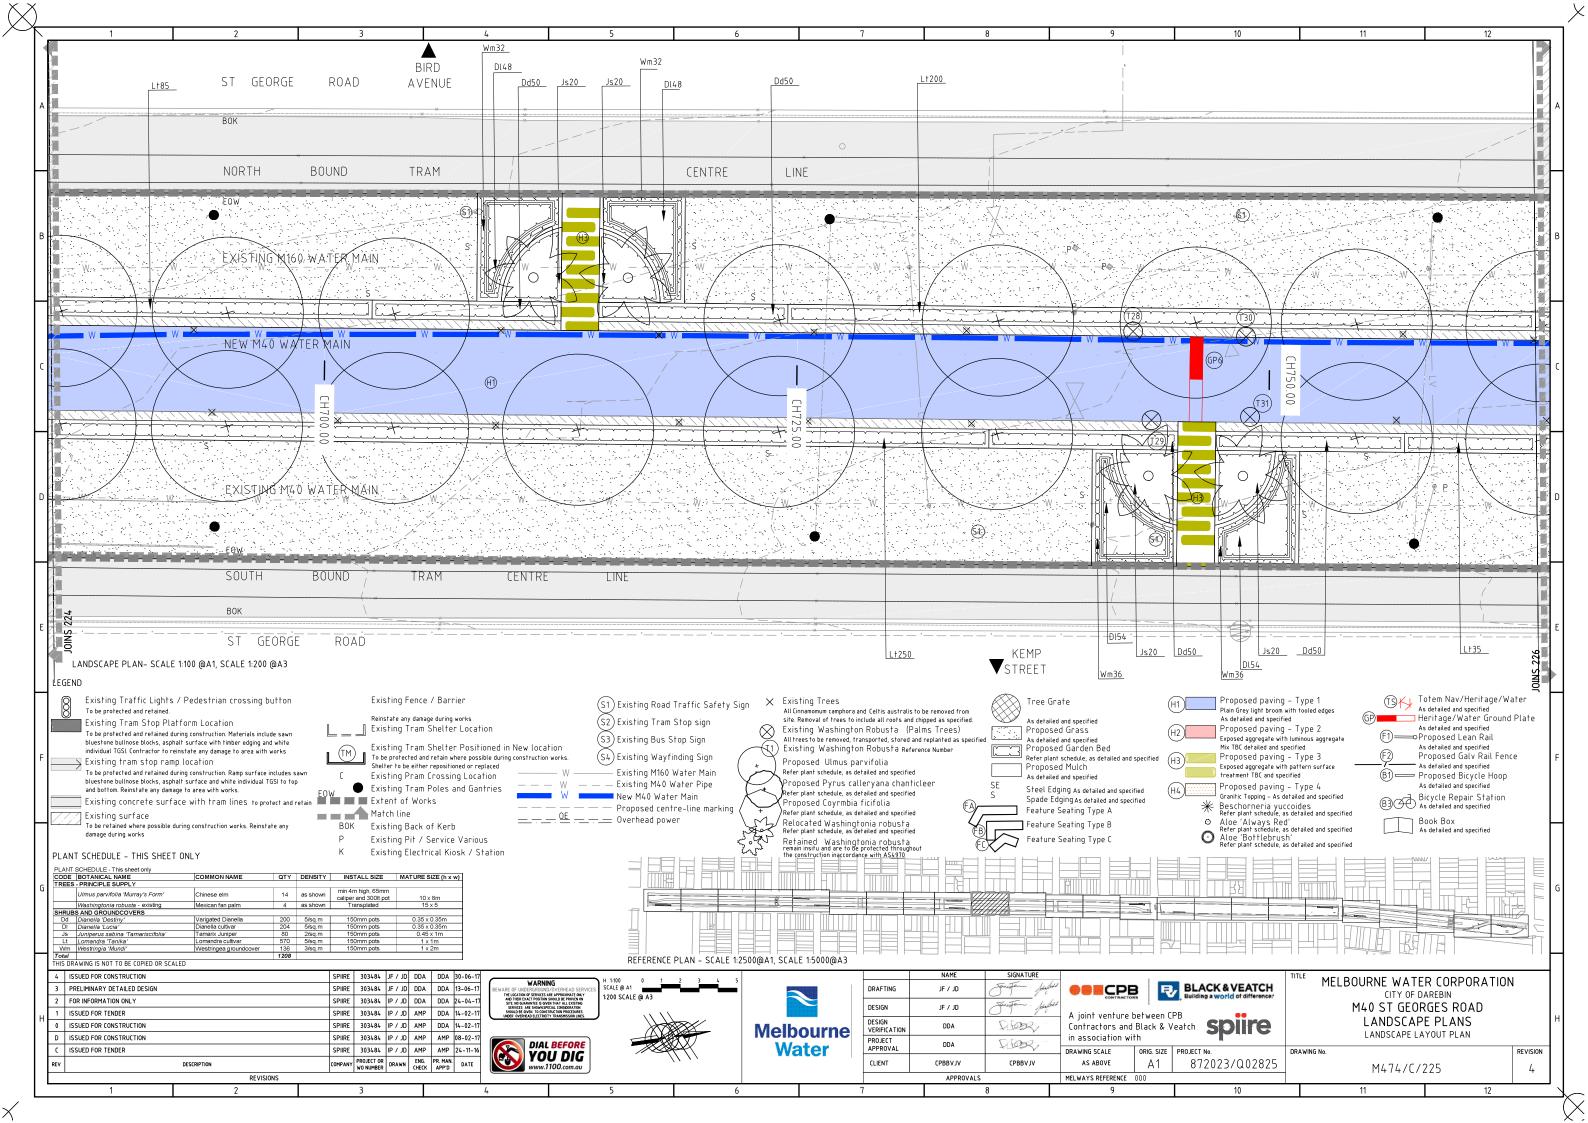

M40 St Georges Rd **Overall Plant Schedule** MASTER PLANT SCHEDULE CODE BOTANICAL NAME COMMON NAME QTY DENSITY | INSTALL SIZE | MATURE SIZE (h x w) | 215 | 216 | 217 | 218 | 219 | 220 | 221 | 222 | 223 | 224 | 225 | 226 | 227 | 228 | 229 | 230 | 231 | 232 | 233 | 234 | 235 | 236 | 237 | 238 | TREES - PRINCIPLE SUPPLY min 4m high, 65mm Cf Corymbia ficifolia Red Flowering Gum 3 as shown 6-10 x 6-10m caliper and 300lt pot min 4m high, 65mm 18 3 Pc Pvrus chanticleer 'Winter Glow' Ornamental Pear as shown 11 x 6m 2 2 2 caliper and 300lt pot min 4m high, 65mm 14 20 20 8 14 21 12 16 9 10 16 13 18 10 Up Ulmus parvifolia 'Murray's Form' 317 16 18 12 11 16 18 13 Chinese elm as shown 10 x 8m caliper and 300lt pot Wr Washingtonia robusta - existing 74 15 x 5 Mexican fan palm as shown Transplated Total Trees 412 SHRUBS AND GROUNDCOVERS Aloe Hybrid 72 150mm pots 53 39 Ab Aloe Bottlebrush as shown 45 27 Aa Aloe 'Always Red' Aloe Hybrid 92 150mm pots 0.35 x 0.35m as shown 150mm pots Mexican Lily 97 45 15 By Beschorneria yuccoides as shown 1 x 1 m 185 200 200 255 230 250 100 100 330 200 100 475 200 95 110 200 200 200 100 100 200 230 Dd Dianella 'Destiny' Varigated Dianella 4260 5/sq.m 150mm pots 0.35 x 0.35m DI Dianella 'Lucia' Dianella cultivar 6656 5/sq.m 150mm pots 0.35 x 0.35m 545 162 168 155 129 225 87 90 1220 204 108 200 204 250 234 228 204 Js Juniperus sabina 'Tamariscifolia' 2234 2/sq.m 150mm pots 0.45 x 1m 84 80 80 58 96 35 44 62 80 40 64 80 Tamarix Juniper 150mm pots 255 555 570 500 315 475 680 545 100 570 675 380 535 365 365 575 560 586 455 470 575 300 260 5/sq.m 0.75 x 0.75m Lt Lomandra 'Tanika' Lomandra cultivar 10527 850 403 Ro Rosmarinus officinalis 'Prostratus' Prostrate rosemary 2798 5/sq.m 150mm pots 0.3 x 1m 600 360 335 Rs Rhagodia spinescens 'SAB01' Aussie Flat Bush 808 2/sq.m 150mm pots 0.45 x 1m 537 271

## NOTE:

250 156 152 136

Existing Washingtonia robusta (Mexican Fan Palm)

- 1. Are to be salvaged and replanted. They will be lifted and stored during construction and transplanted to locations shown on these drawings. Washingtonia robusta are to be planted in groups of similar height, as directed landscape architect on site. All Washingtonia robusta to be planted a minimum 3.0m away from overhead powerlines.
- Existing Washingtonia robusta (Mexican Fan Palm) will remain insitu and are to be protected throughout the construction inaccordance with AS4970