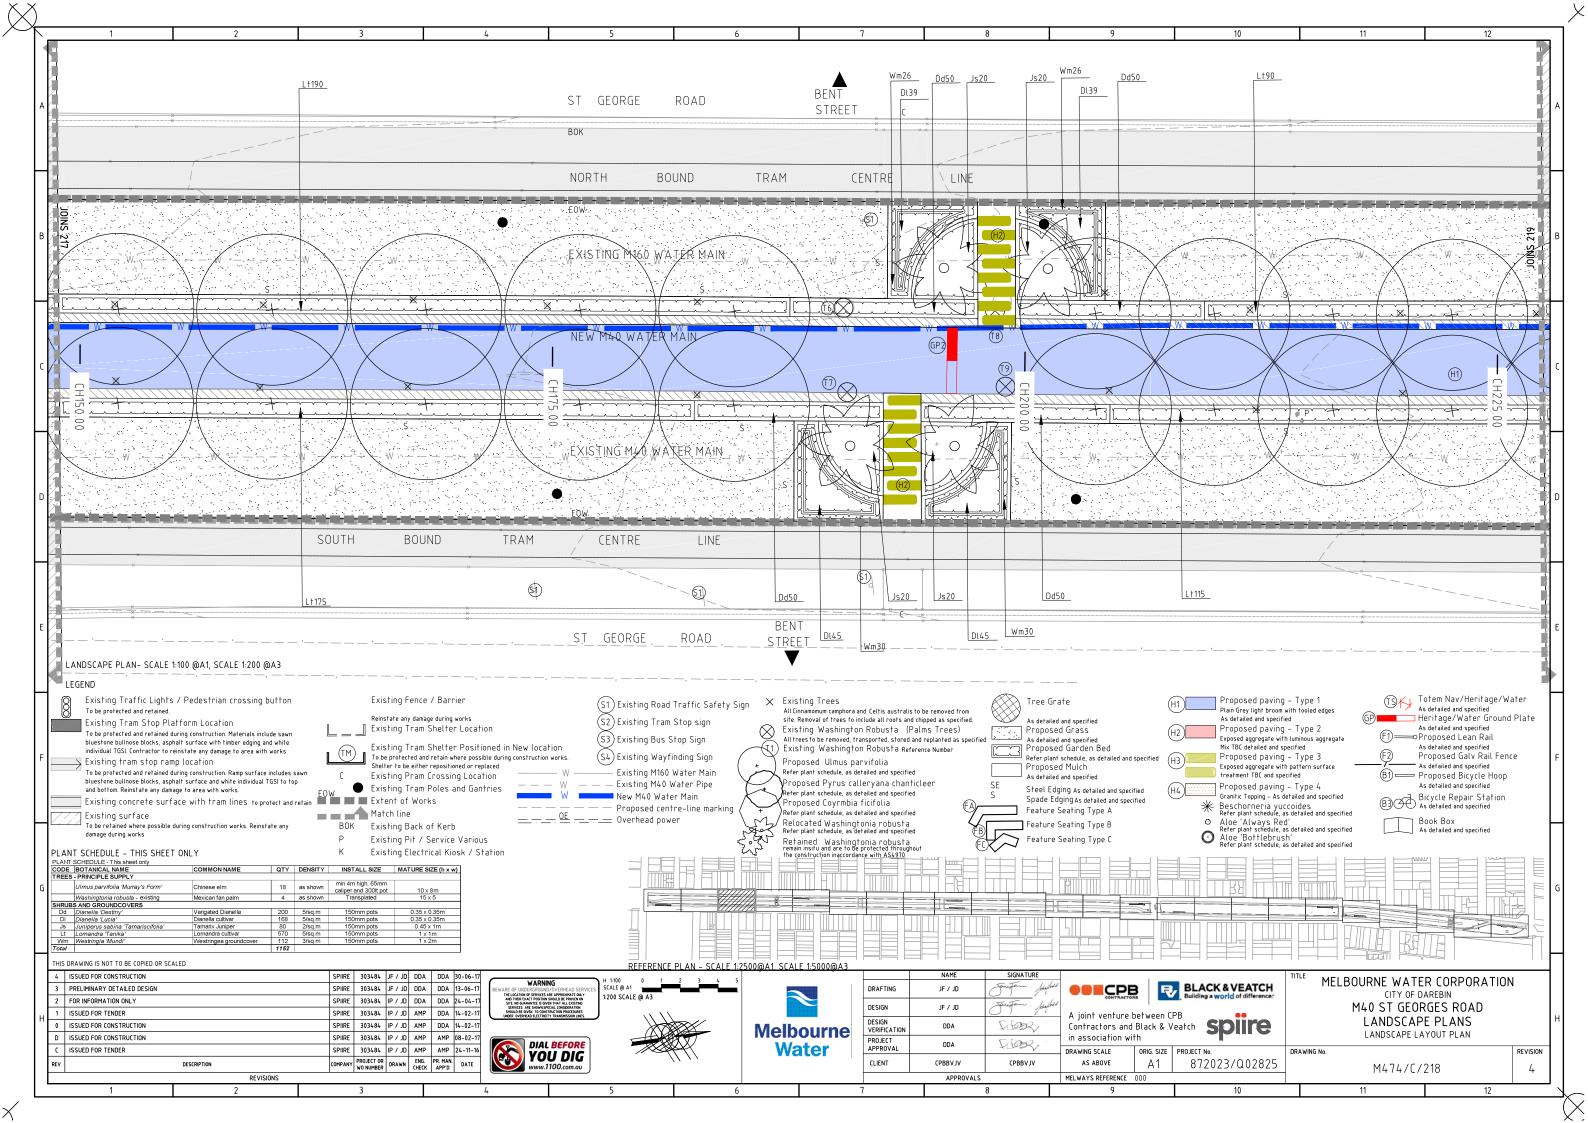

## NOTE:

250 156 152 136

Existing Washingtonia robusta (Mexican Fan Palm)

- 1. Are to be salvaged and replanted. They will be lifted and stored during construction and transplanted to locations shown on these drawings. Washingtonia robusta are to be planted in groups of similar height, as directed landscape architect on site. All Washingtonia robusta to be planted a minimum 3.0m away from overhead powerlines.
- Existing Washingtonia robusta (Mexican Fan Palm) will remain insitu and are to be protected throughout the construction inaccordance with AS4970