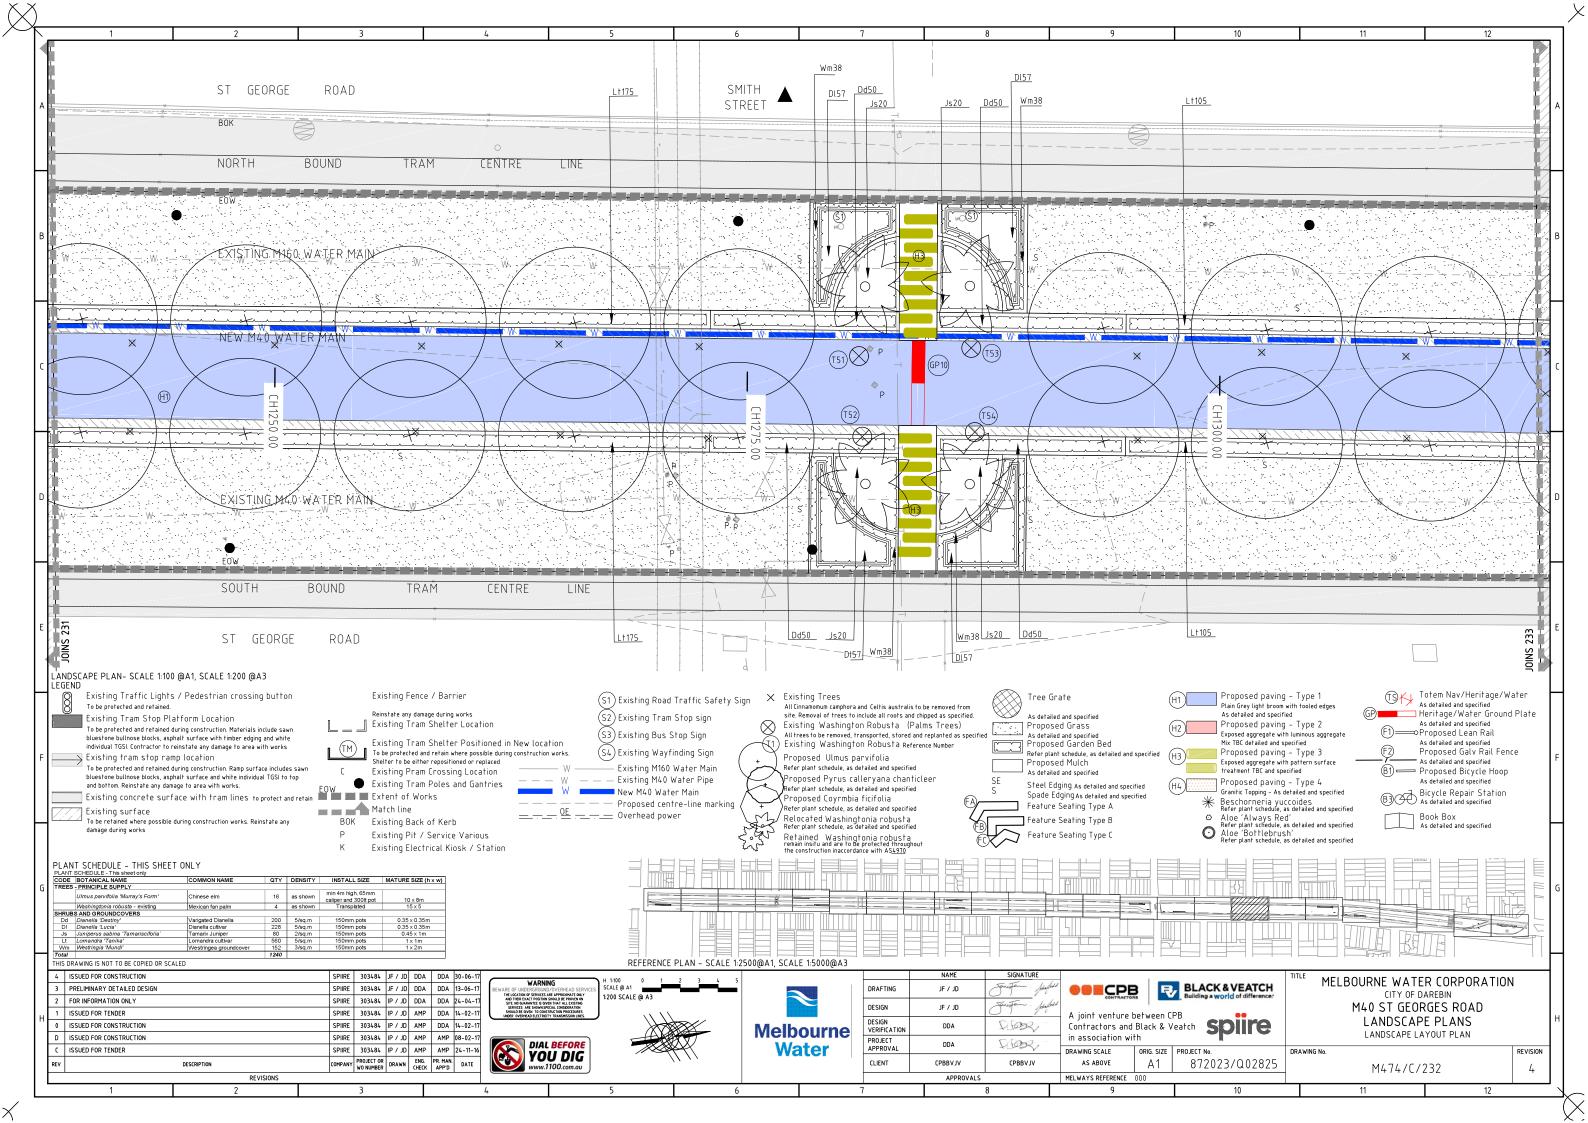

M40 St Georges Rd **Overall Plant Schedule** MASTER PLANT SCHEDULE CODE BOTANICAL NAME COMMON NAME QTY DENSITY | INSTALL SIZE | MATURE SIZE (h x w) | 215 | 216 | 217 | 218 | 219 | 220 | 221 | 222 | 223 | 224 | 225 | 226 | 227 | 228 | 229 | 230 | 231 | 232 | 233 | 234 | 235 | 236 | 237 | 238 | TREES - PRINCIPLE SUPPLY min 4m high, 65mm Cf Corymbia ficifolia Red Flowering Gum 3 as shown 6-10 x 6-10m caliper and 300lt pot min 4m high, 65mm 18 3 Pc Pvrus chanticleer 'Winter Glow' Ornamental Pear as shown 11 x 6m 2 2 2 caliper and 300lt pot min 4m high, 65mm 14 20 20 8 14 21 12 16 9 10 16 13 18 10 Up Ulmus parvifolia 'Murray's Form' 317 16 18 12 11 16 18 13 Chinese elm as shown 10 x 8m caliper and 300lt pot Wr Washingtonia robusta - existing 74 15 x 5 Mexican fan palm as shown Transplated Total Trees 412 SHRUBS AND GROUNDCOVERS Aloe Hybrid 72 150mm pots 53 39 Ab Aloe Bottlebrush as shown 45 27 Aa Aloe 'Always Red' Aloe Hybrid 92 150mm pots 0.35 x 0.35m as shown 150mm pots Mexican Lily 97 45 15 By Beschorneria yuccoides as shown 1 x 1 m 185 200 200 255 230 250 100 100 330 200 100 475 200 95 110 200 200 200 100 100 200 230 Dd Dianella 'Destiny' Varigated Dianella 4260 5/sq.m 150mm pots 0.35 x 0.35m DI Dianella 'Lucia' Dianella cultivar 6656 5/sq.m 150mm pots 0.35 x 0.35m 545 162 168 155 129 225 87 90 1220 204 108 200 204 250 234 228 204 Js Juniperus sabina 'Tamariscifolia' 2234 2/sq.m 150mm pots 0.45 x 1m 84 80 80 58 96 35 44 62 80 40 64 80 Tamarix Juniper 150mm pots 255 555 570 500 315 475 680 545 100 570 675 380 535 365 365 575 560 586 455 470 575 300 260 5/sq.m 0.75 x 0.75m Lt Lomandra 'Tanika' Lomandra cultivar 10527 850 403 Ro Rosmarinus officinalis 'Prostratus' Prostrate rosemary 2798 5/sq.m 150mm pots 0.3 x 1m 600 360 335 Rs Rhagodia spinescens 'SAB01' Aussie Flat Bush 808 2/sq.m 150mm pots 0.45 x 1m 537 271

## NOTE:

250 156 152 136

Existing Washingtonia robusta (Mexican Fan Palm)

- 1. Are to be salvaged and replanted. They will be lifted and stored during construction and transplanted to locations shown on these drawings. Washingtonia robusta are to be planted in groups of similar height, as directed landscape architect on site. All Washingtonia robusta to be planted a minimum 3.0m away from overhead powerlines.
- Existing Washingtonia robusta (Mexican Fan Palm) will remain insitu and are to be protected throughout the construction inaccordance with AS4970