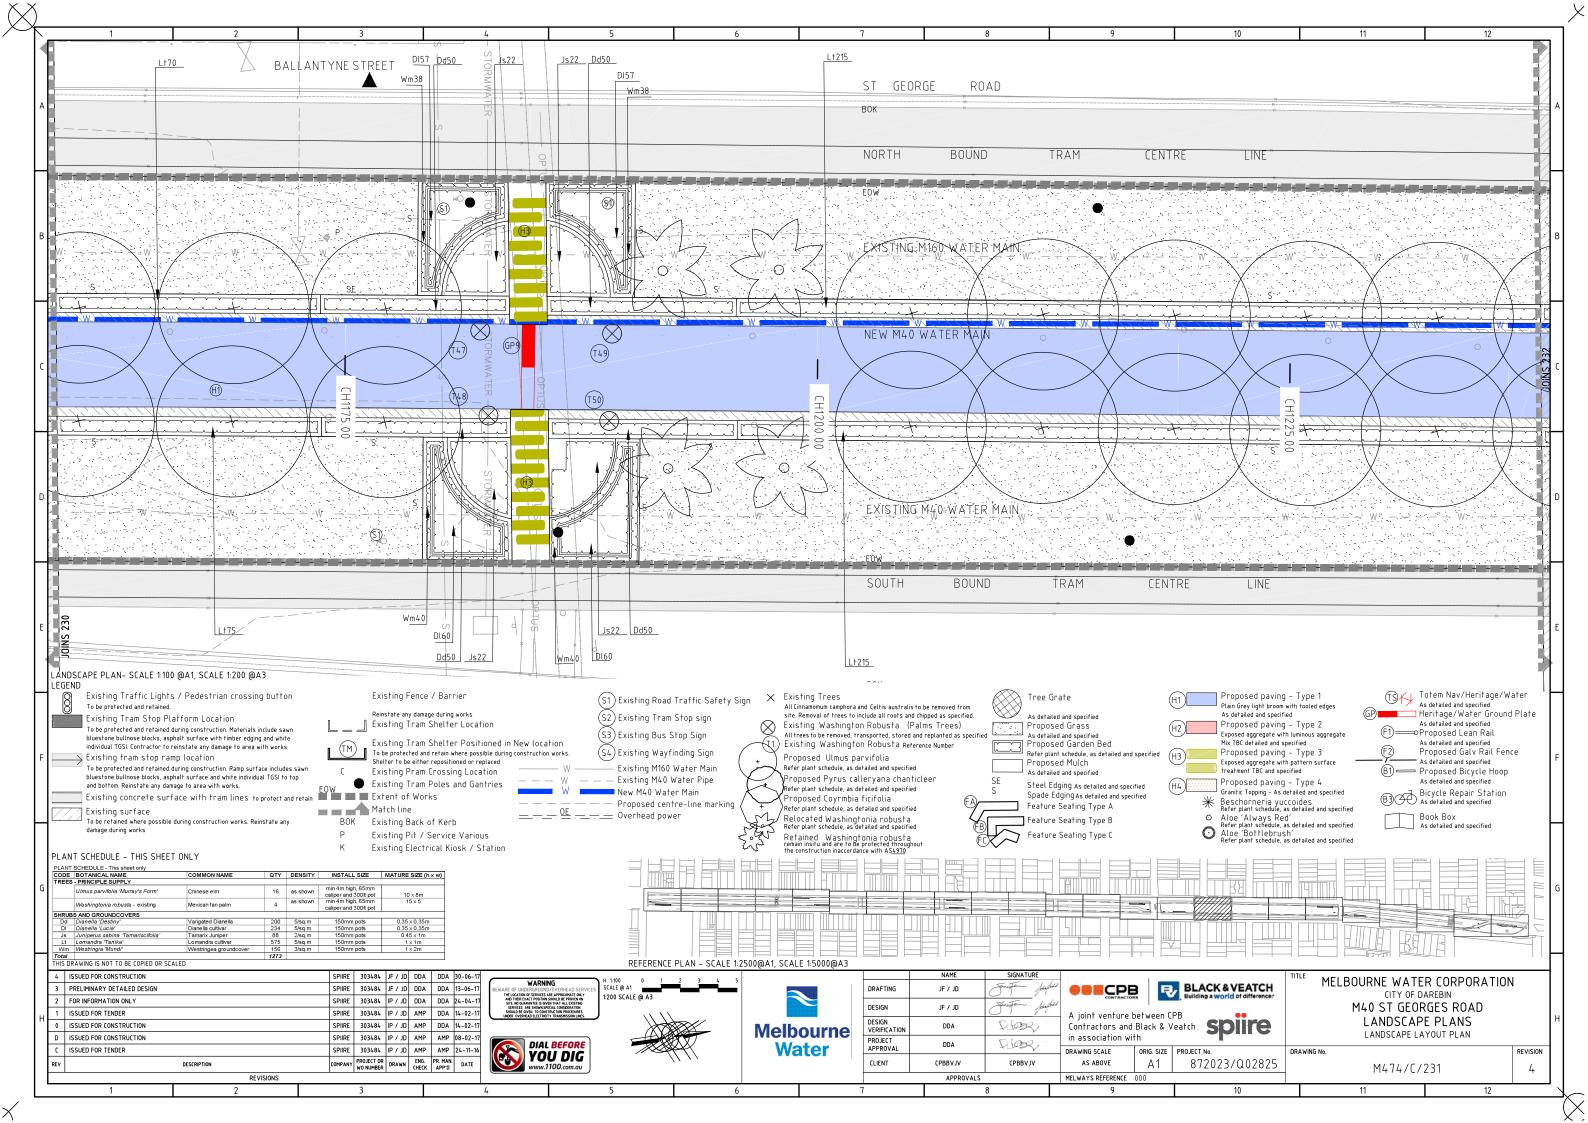

M40 St Georges Rd **Overall Plant Schedule** MASTER PLANT SCHEDULE CODE BOTANICAL NAME COMMON NAME QTY DENSITY | INSTALL SIZE | MATURE SIZE (h x w) | 215 | 216 | 217 | 218 | 219 | 220 | 221 | 222 | 223 | 224 | 225 | 226 | 227 | 228 | 229 | 230 | 231 | 232 | 233 | 234 | 235 | 236 | 237 | 238 | TREES - PRINCIPLE SUPPLY min 4m high, 65mm Cf Corymbia ficifolia Red Flowering Gum 3 as shown 6-10 x 6-10m caliper and 300lt pot min 4m high, 65mm 18 3 Pc Pvrus chanticleer 'Winter Glow' Ornamental Pear as shown 11 x 6m 2 2 2 caliper and 300lt pot min 4m high, 65mm 14 20 20 8 14 21 12 16 9 10 16 13 18 10 Up Ulmus parvifolia 'Murray's Form' 317 16 18 12 11 16 18 13 Chinese elm as shown 10 x 8m caliper and 300lt pot Wr Washingtonia robusta - existing 74 15 x 5 Mexican fan palm as shown Transplated Total Trees 412 SHRUBS AND GROUNDCOVERS Aloe Hybrid 72 150mm pots 53 39 Ab Aloe Bottlebrush as shown 45 27 Aa Aloe 'Always Red' Aloe Hybrid 92 150mm pots 0.35 x 0.35m as shown 150mm pots Mexican Lily 97 45 15 By Beschorneria yuccoides as shown 1 x 1 m 185 200 200 255 230 250 100 100 330 200 100 475 200 95 110 200 200 200 100 100 200 230 Dd Dianella 'Destiny' Varigated Dianella 4260 5/sq.m 150mm pots 0.35 x 0.35m DI Dianella 'Lucia' Dianella cultivar 6656 5/sq.m 150mm pots 0.35 x 0.35m 545 162 168 155 129 225 87 90 1220 204 108 200 204 250 234 228 204 Js Juniperus sabina 'Tamariscifolia' 2234 2/sq.m 150mm pots 0.45 x 1m 84 80 80 58 96 35 44 62 80 40 64 80 Tamarix Juniper 150mm pots 255 555 570 500 315 475 680 545 100 570 675 380 535 365 365 575 560 586 455 470 575 300 260 5/sq.m 0.75 x 0.75m Lt Lomandra 'Tanika' Lomandra cultivar 10527 850 403 Ro Rosmarinus officinalis 'Prostratus' Prostrate rosemary 2798 5/sq.m 150mm pots 0.3 x 1m 600 360 335 Rs Rhagodia spinescens 'SAB01' Aussie Flat Bush 808 2/sq.m 150mm pots 0.45 x 1m 537 271

## NOTE:

250 156 152 136

Existing Washingtonia robusta (Mexican Fan Palm)

- 1. Are to be salvaged and replanted. They will be lifted and stored during construction and transplanted to locations shown on these drawings. Washingtonia robusta are to be planted in groups of similar height, as directed landscape architect on site. All Washingtonia robusta to be planted a minimum 3.0m away from overhead powerlines.
- Existing Washingtonia robusta (Mexican Fan Palm) will remain insitu and are to be protected throughout the construction inaccordance with AS4970