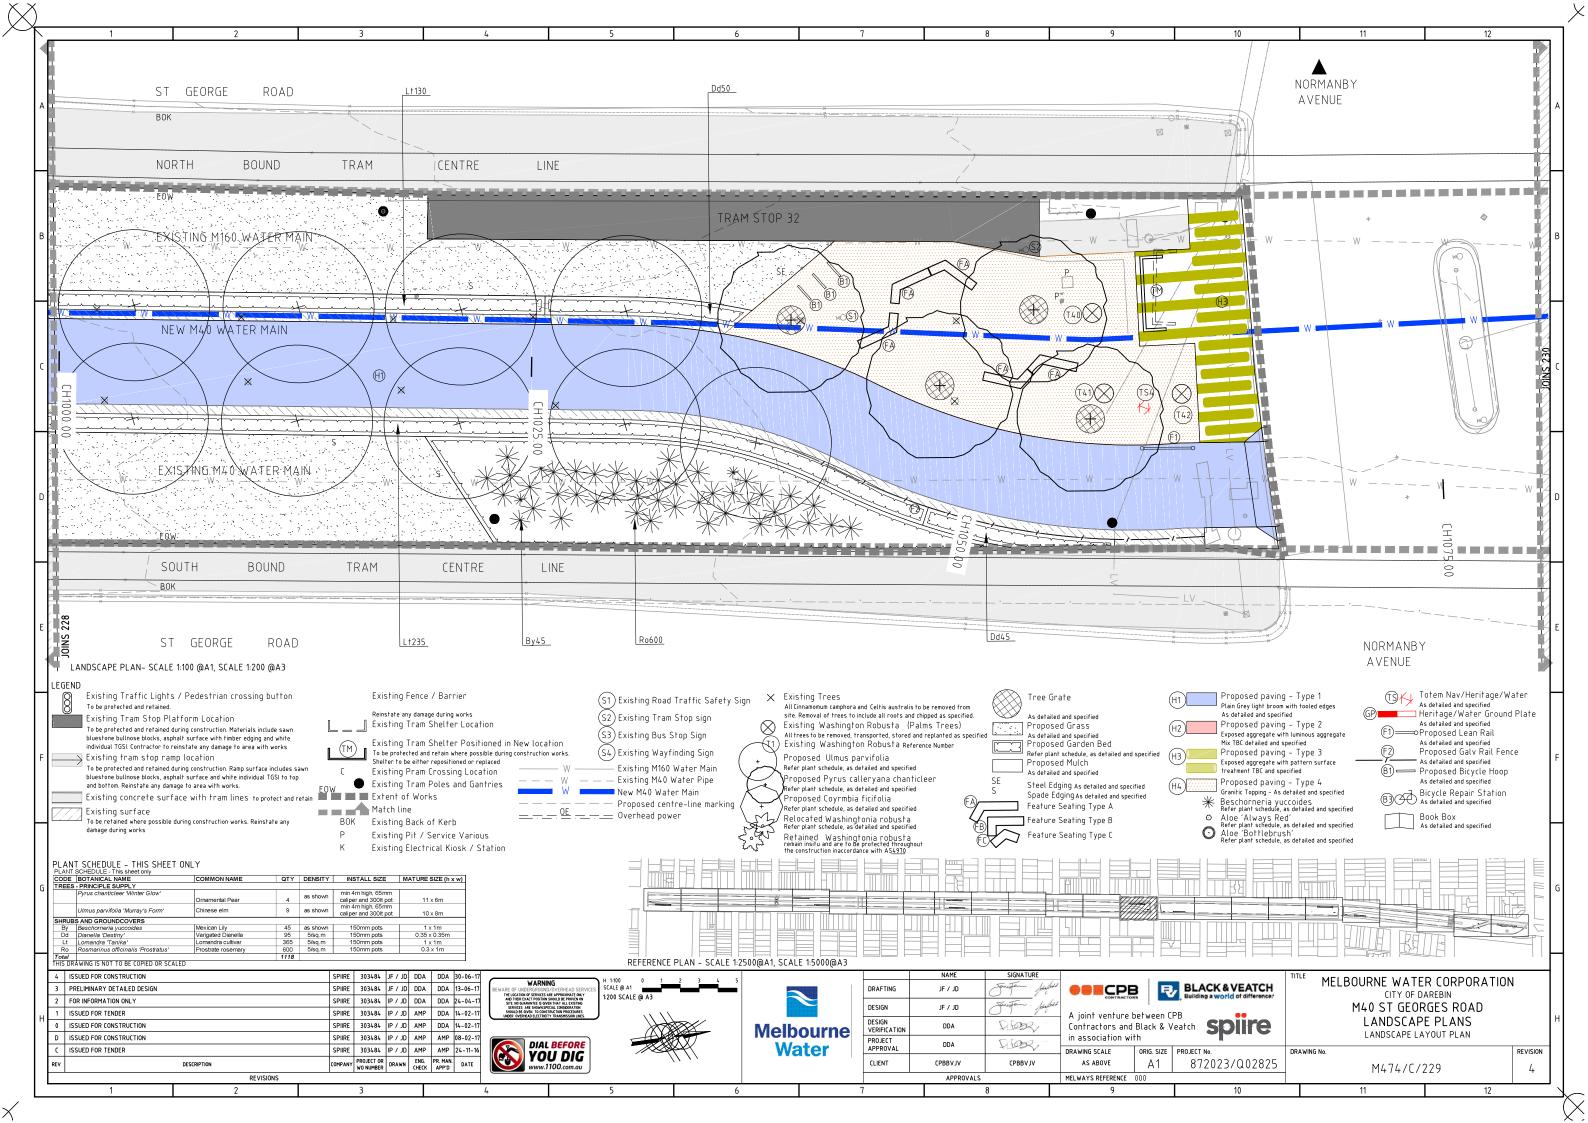

M40 St Georges Rd **Overall Plant Schedule** MASTER PLANT SCHEDULE CODE BOTANICAL NAME COMMON NAME QTY DENSITY | INSTALL SIZE | MATURE SIZE (h x w) | 215 | 216 | 217 | 218 | 219 | 220 | 221 | 222 | 223 | 224 | 225 | 226 | 227 | 228 | 229 | 230 | 231 | 232 | 233 | 234 | 235 | 236 | 237 | 238 | TREES - PRINCIPLE SUPPLY min 4m high, 65mm Cf Corymbia ficifolia Red Flowering Gum 3 as shown 6-10 x 6-10m caliper and 300lt pot min 4m high, 65mm 18 3 Pc Pvrus chanticleer 'Winter Glow' Ornamental Pear as shown 11 x 6m 2 2 2 caliper and 300lt pot min 4m high, 65mm 14 20 20 8 14 21 12 16 9 10 16 13 18 10 Up Ulmus parvifolia 'Murray's Form' 317 16 18 12 11 16 18 13 Chinese elm as shown 10 x 8m caliper and 300lt pot Wr Washingtonia robusta - existing 74 15 x 5 Mexican fan palm as shown Transplated Total Trees 412 SHRUBS AND GROUNDCOVERS Aloe Hybrid 72 150mm pots 53 39 Ab Aloe Bottlebrush as shown 45 27 Aa Aloe 'Always Red' Aloe Hybrid 92 150mm pots 0.35 x 0.35m as shown 150mm pots Mexican Lily 97 45 15 By Beschorneria yuccoides as shown 1 x 1 m 185 200 200 255 230 250 100 100 330 200 100 475 200 95 110 200 200 200 100 100 200 230 Dd Dianella 'Destiny' Varigated Dianella 4260 5/sq.m 150mm pots 0.35 x 0.35m DI Dianella 'Lucia' Dianella cultivar 6656 5/sq.m 150mm pots 0.35 x 0.35m 545 162 168 155 129 225 87 90 1220 204 108 200 204 250 234 228 204 Js Juniperus sabina 'Tamariscifolia' 2234 2/sq.m 150mm pots 0.45 x 1m 84 80 80 58 96 35 44 62 80 40 64 80 Tamarix Juniper 150mm pots 255 555 570 500 315 475 680 545 100 570 675 380 535 365 365 575 560 586 455 470 575 300 260 5/sq.m 0.75 x 0.75m Lt Lomandra 'Tanika' Lomandra cultivar 10527 850 403 Ro Rosmarinus officinalis 'Prostratus' Prostrate rosemary 2798 5/sq.m 150mm pots 0.3 x 1m 600 360 335 Rs Rhagodia spinescens 'SAB01' Aussie Flat Bush 808 2/sq.m 150mm pots 0.45 x 1m 537 271

## NOTE:

250 156 152 136

Existing Washingtonia robusta (Mexican Fan Palm)

- 1. Are to be salvaged and replanted. They will be lifted and stored during construction and transplanted to locations shown on these drawings. Washingtonia robusta are to be planted in groups of similar height, as directed landscape architect on site. All Washingtonia robusta to be planted a minimum 3.0m away from overhead powerlines.
- Existing Washingtonia robusta (Mexican Fan Palm) will remain insitu and are to be protected throughout the construction inaccordance with AS4970