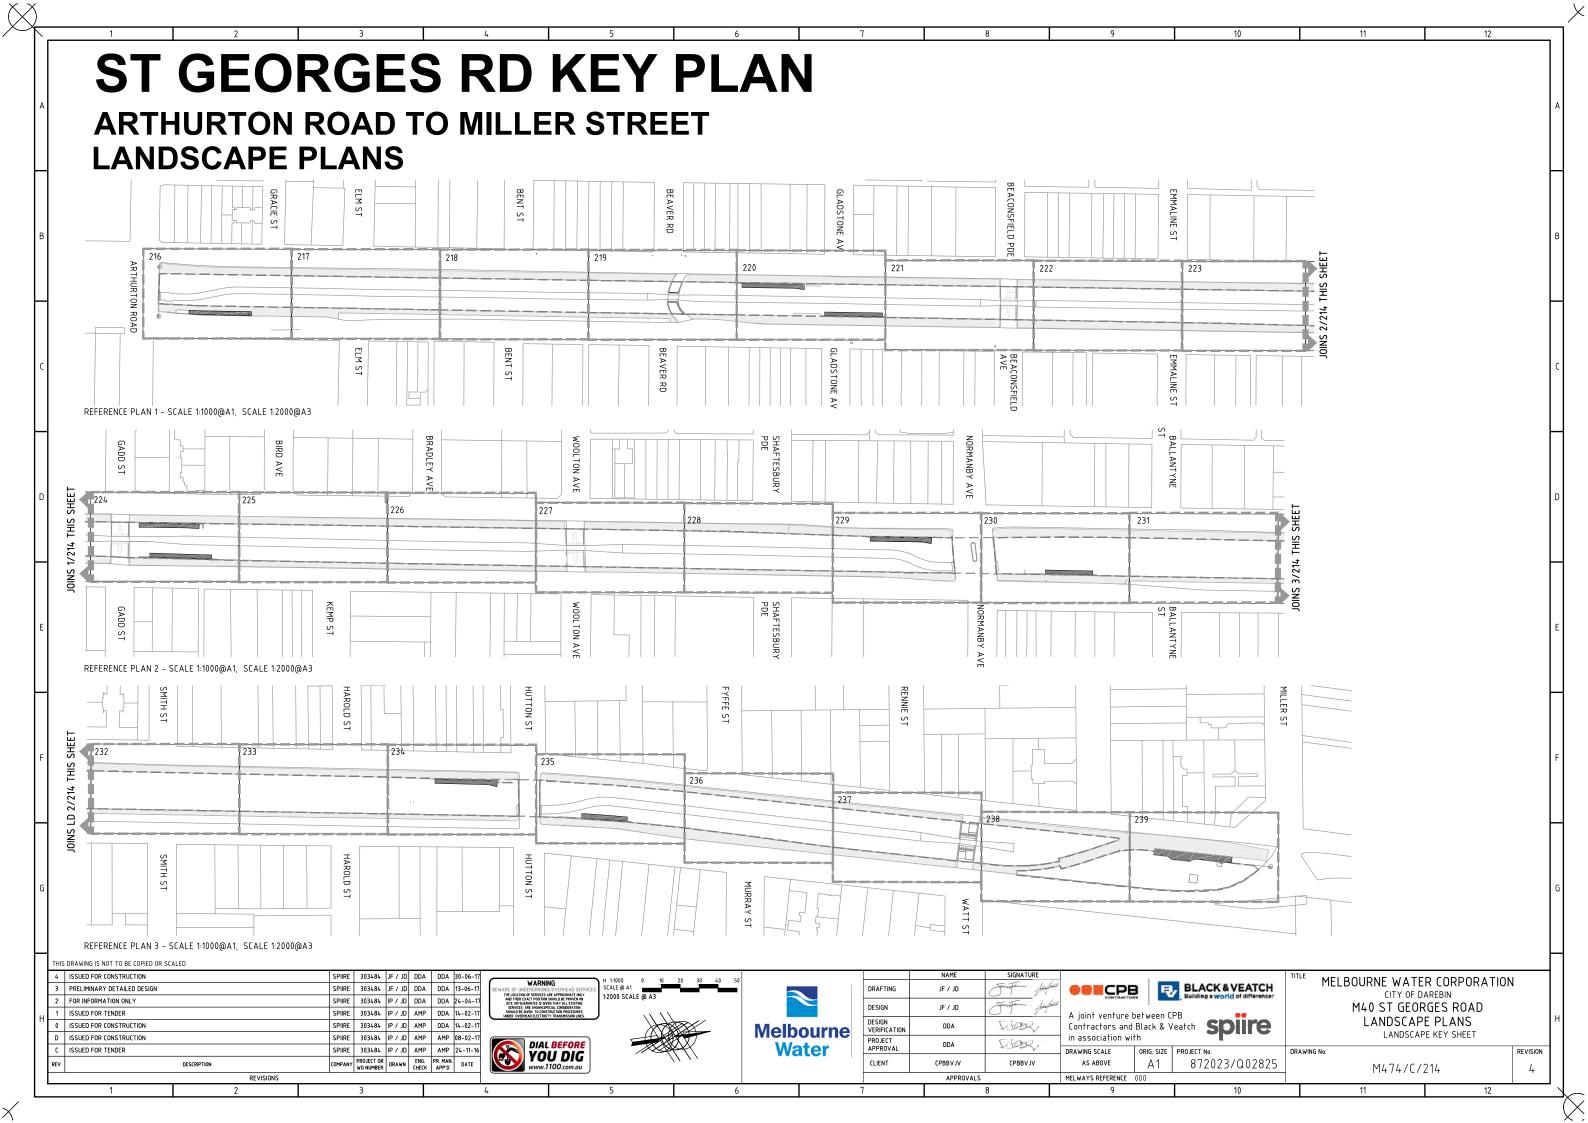

M40 St Georges Rd **Overall Plant Schedule** MASTER PLANT SCHEDULE CODE BOTANICAL NAME COMMON NAME QTY DENSITY | INSTALL SIZE | MATURE SIZE (h x w) | 215 | 216 | 217 | 218 | 219 | 220 | 221 | 222 | 223 | 224 | 225 | 226 | 227 | 228 | 229 | 230 | 231 | 232 | 233 | 234 | 235 | 236 | 237 | 238 | TREES - PRINCIPLE SUPPLY min 4m high, 65mm Cf Corymbia ficifolia Red Flowering Gum 3 as shown 6-10 x 6-10m caliper and 300lt pot min 4m high, 65mm 18 3 Pc Pvrus chanticleer 'Winter Glow' Ornamental Pear as shown 11 x 6m 2 2 2 caliper and 300lt pot min 4m high, 65mm 14 20 20 8 14 21 12 16 9 10 16 13 18 10 Up Ulmus parvifolia 'Murray's Form' 317 16 18 12 11 16 18 13 Chinese elm as shown 10 x 8m caliper and 300lt pot Wr Washingtonia robusta - existing 74 15 x 5 Mexican fan palm as shown Transplated Total Trees 412 SHRUBS AND GROUNDCOVERS Aloe Hybrid 72 150mm pots 53 39 Ab Aloe Bottlebrush as shown 45 27 Aa Aloe 'Always Red' Aloe Hybrid 92 150mm pots 0.35 x 0.35m as shown 150mm pots Mexican Lily 97 45 15 By Beschorneria yuccoides as shown 1 x 1 m 185 200 200 255 230 250 100 100 330 200 100 475 200 95 110 200 200 200 100 100 200 230 Dd Dianella 'Destiny' Varigated Dianella 4260 5/sq.m 150mm pots 0.35 x 0.35m DI Dianella 'Lucia' Dianella cultivar 6656 5/sq.m 150mm pots 0.35 x 0.35m 545 162 168 155 129 225 87 90 1220 204 108 200 204 250 234 228 204 Js Juniperus sabina 'Tamariscifolia' 2234 2/sq.m 150mm pots 0.45 x 1m 84 80 80 58 96 35 44 62 80 40 64 80 Tamarix Juniper 150mm pots 255 555 570 500 315 475 680 545 100 570 675 380 535 365 365 575 560 586 455 470 575 300 260 5/sq.m 0.75 x 0.75m Lt Lomandra 'Tanika' Lomandra cultivar 10527 850 403 Ro Rosmarinus officinalis 'Prostratus' Prostrate rosemary 2798 5/sq.m 150mm pots 0.3 x 1m 600 360 335 Rs Rhagodia spinescens 'SAB01' Aussie Flat Bush 808 2/sq.m 150mm pots 0.45 x 1m 537 271