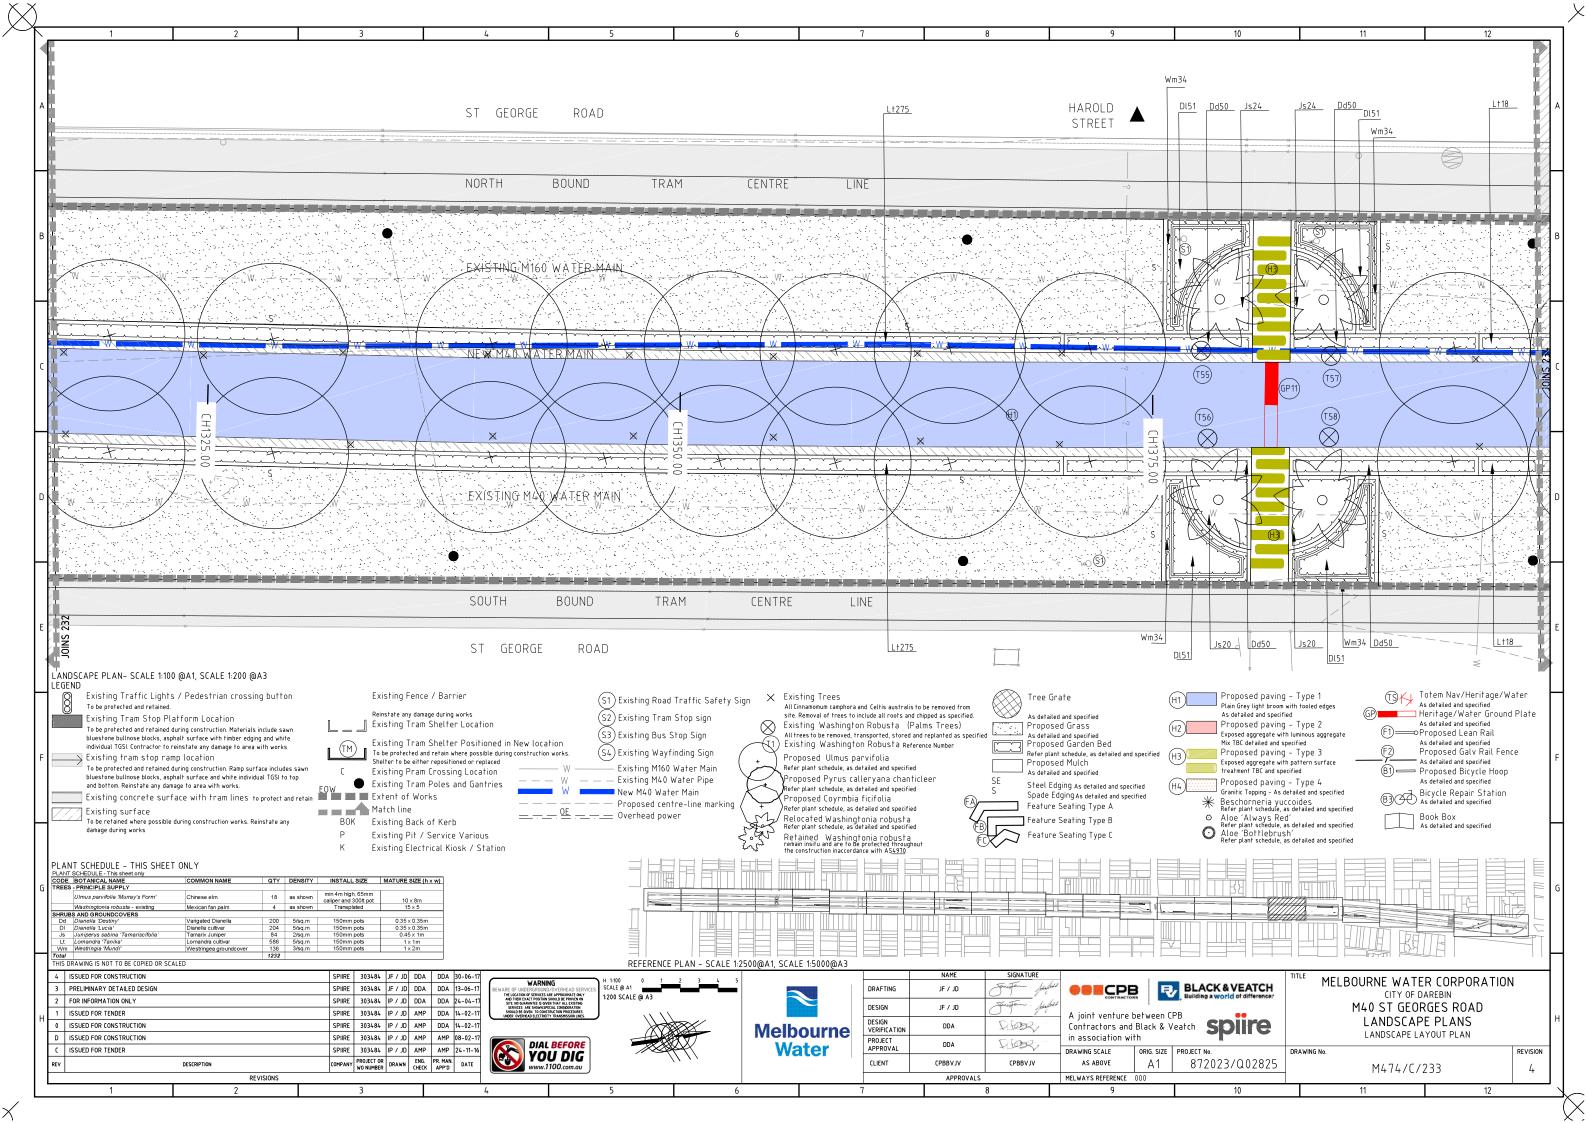

M40 St Georges Rd **Overall Plant Schedule** MASTER PLANT SCHEDULE CODE BOTANICAL NAME COMMON NAME QTY DENSITY | INSTALL SIZE | MATURE SIZE (h x w) | 215 | 216 | 217 | 218 | 219 | 220 | 221 | 222 | 223 | 224 | 225 | 226 | 227 | 228 | 229 | 230 | 231 | 232 | 233 | 234 | 235 | 236 | 237 | 238 | TREES - PRINCIPLE SUPPLY min 4m high, 65mm Cf Corymbia ficifolia Red Flowering Gum 3 as shown 6-10 x 6-10m caliper and 300lt pot min 4m high, 65mm 18 3 Pc Pvrus chanticleer 'Winter Glow' Ornamental Pear as shown 11 x 6m 2 2 2 caliper and 300lt pot min 4m high, 65mm 14 20 20 8 14 21 12 16 9 10 16 13 18 10 Up Ulmus parvifolia 'Murray's Form' 317 16 18 12 11 16 18 13 Chinese elm as shown 10 x 8m caliper and 300lt pot Wr Washingtonia robusta - existing 74 15 x 5 Mexican fan palm as shown Transplated Total Trees 412 SHRUBS AND GROUNDCOVERS Aloe Hybrid 72 150mm pots 53 39 Ab Aloe Bottlebrush as shown 45 27 Aa Aloe 'Always Red' Aloe Hybrid 92 150mm pots 0.35 x 0.35m as shown 150mm pots Mexican Lily 97 45 15 By Beschorneria yuccoides as shown 1 x 1 m 185 200 200 255 230 250 100 100 330 200 100 475 200 95 110 200 200 200 100 100 200 230 Dd Dianella 'Destiny' Varigated Dianella 4260 5/sq.m 150mm pots 0.35 x 0.35m DI Dianella 'Lucia' Dianella cultivar 6656 5/sq.m 150mm pots 0.35 x 0.35m 545 162 168 155 129 225 87 90 1220 204 108 200 204 250 234 228 204 Js Juniperus sabina 'Tamariscifolia' 2234 2/sq.m 150mm pots 0.45 x 1m 84 80 80 58 96 35 44 62 80 40 64 80 Tamarix Juniper 150mm pots 255 555 570 500 315 475 680 545 100 570 675 380 535 365 365 575 560 586 455 470 575 300 260 5/sq.m 0.75 x 0.75m Lt Lomandra 'Tanika' Lomandra cultivar 10527 850 403 Ro Rosmarinus officinalis 'Prostratus' Prostrate rosemary 2798 5/sq.m 150mm pots 0.3 x 1m 600 360 335 Rs Rhagodia spinescens 'SAB01' Aussie Flat Bush 808 2/sq.m 150mm pots 0.45 x 1m 537 271

## NOTE:

250 156 152 136

Existing Washingtonia robusta (Mexican Fan Palm)

- 1. Are to be salvaged and replanted. They will be lifted and stored during construction and transplanted to locations shown on these drawings. Washingtonia robusta are to be planted in groups of similar height, as directed landscape architect on site. All Washingtonia robusta to be planted a minimum 3.0m away from overhead powerlines.
- Existing Washingtonia robusta (Mexican Fan Palm) will remain insitu and are to be protected throughout the construction inaccordance with AS4970