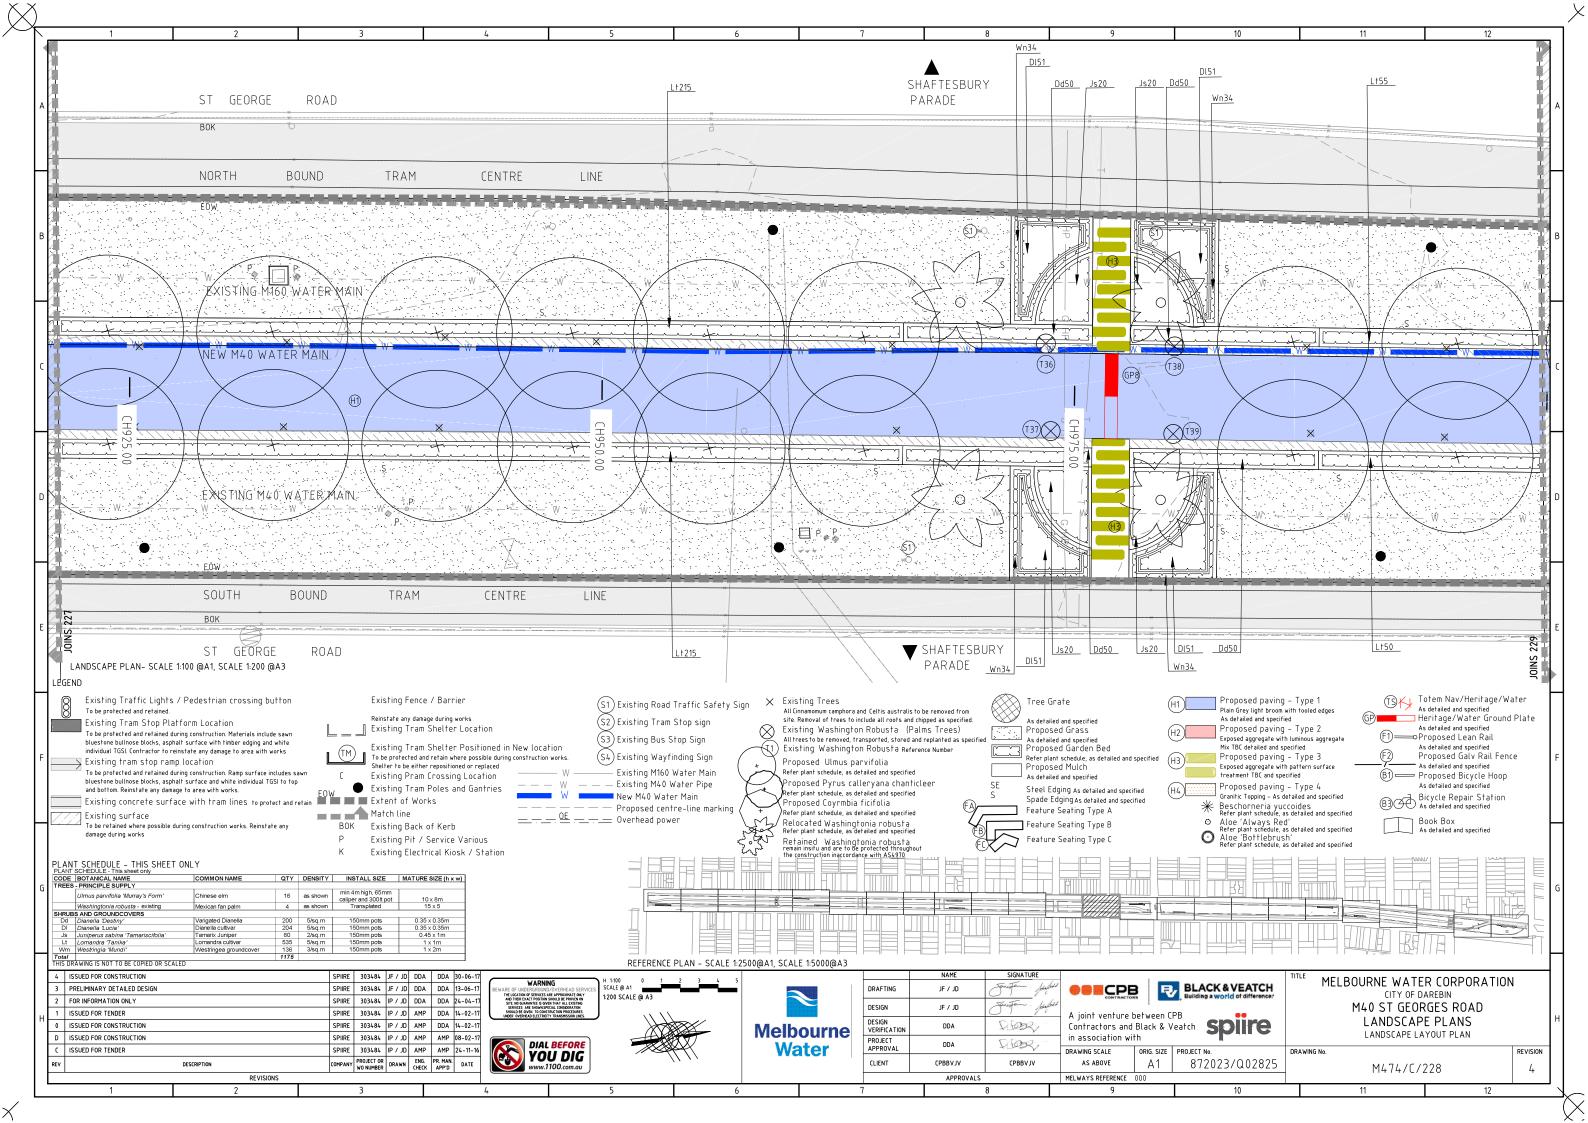

M40 St Georges Rd **Overall Plant Schedule** MASTER PLANT SCHEDULE CODE BOTANICAL NAME COMMON NAME QTY DENSITY | INSTALL SIZE | MATURE SIZE (h x w) | 215 | 216 | 217 | 218 | 219 | 220 | 221 | 222 | 223 | 224 | 225 | 226 | 227 | 228 | 229 | 230 | 231 | 232 | 233 | 234 | 235 | 236 | 237 | 238 | TREES - PRINCIPLE SUPPLY min 4m high, 65mm Cf Corymbia ficifolia Red Flowering Gum 3 as shown 6-10 x 6-10m caliper and 300lt pot min 4m high, 65mm 18 3 Pc Pvrus chanticleer 'Winter Glow' Ornamental Pear as shown 11 x 6m 2 2 2 caliper and 300lt pot min 4m high, 65mm 14 20 20 8 14 21 12 16 9 10 16 13 18 10 Up Ulmus parvifolia 'Murray's Form' 317 16 18 12 11 16 18 13 Chinese elm as shown 10 x 8m caliper and 300lt pot Wr Washingtonia robusta - existing 74 15 x 5 Mexican fan palm as shown Transplated Total Trees 412 SHRUBS AND GROUNDCOVERS Aloe Hybrid 72 150mm pots 53 39 Ab Aloe Bottlebrush as shown 45 27 Aa Aloe 'Always Red' Aloe Hybrid 92 150mm pots 0.35 x 0.35m as shown 150mm pots Mexican Lily 97 45 15 By Beschorneria yuccoides as shown 1 x 1 m 185 200 200 255 230 250 100 100 330 200 100 475 200 95 110 200 200 200 100 100 200 230 Dd Dianella 'Destiny' Varigated Dianella 4260 5/sq.m 150mm pots 0.35 x 0.35m DI Dianella 'Lucia' Dianella cultivar 6656 5/sq.m 150mm pots 0.35 x 0.35m 545 162 168 155 129 225 87 90 1220 204 108 200 204 250 234 228 204 Js Juniperus sabina 'Tamariscifolia' 2234 2/sq.m 150mm pots 0.45 x 1m 84 80 80 58 96 35 44 62 80 40 64 80 Tamarix Juniper 150mm pots 255 555 570 500 315 475 680 545 100 570 675 380 535 365 365 575 560 586 455 470 575 300 260 5/sq.m 0.75 x 0.75m Lt Lomandra 'Tanika' Lomandra cultivar 10527 850 403 Ro Rosmarinus officinalis 'Prostratus' Prostrate rosemary 2798 5/sq.m 150mm pots 0.3 x 1m 600 360 335 Rs Rhagodia spinescens 'SAB01' Aussie Flat Bush 808 2/sq.m 150mm pots 0.45 x 1m 537 271

## NOTE:

250 156 152 136

Existing Washingtonia robusta (Mexican Fan Palm)

- 1. Are to be salvaged and replanted. They will be lifted and stored during construction and transplanted to locations shown on these drawings. Washingtonia robusta are to be planted in groups of similar height, as directed landscape architect on site. All Washingtonia robusta to be planted a minimum 3.0m away from overhead powerlines.
- Existing Washingtonia robusta (Mexican Fan Palm) will remain insitu and are to be protected throughout the construction inaccordance with AS4970