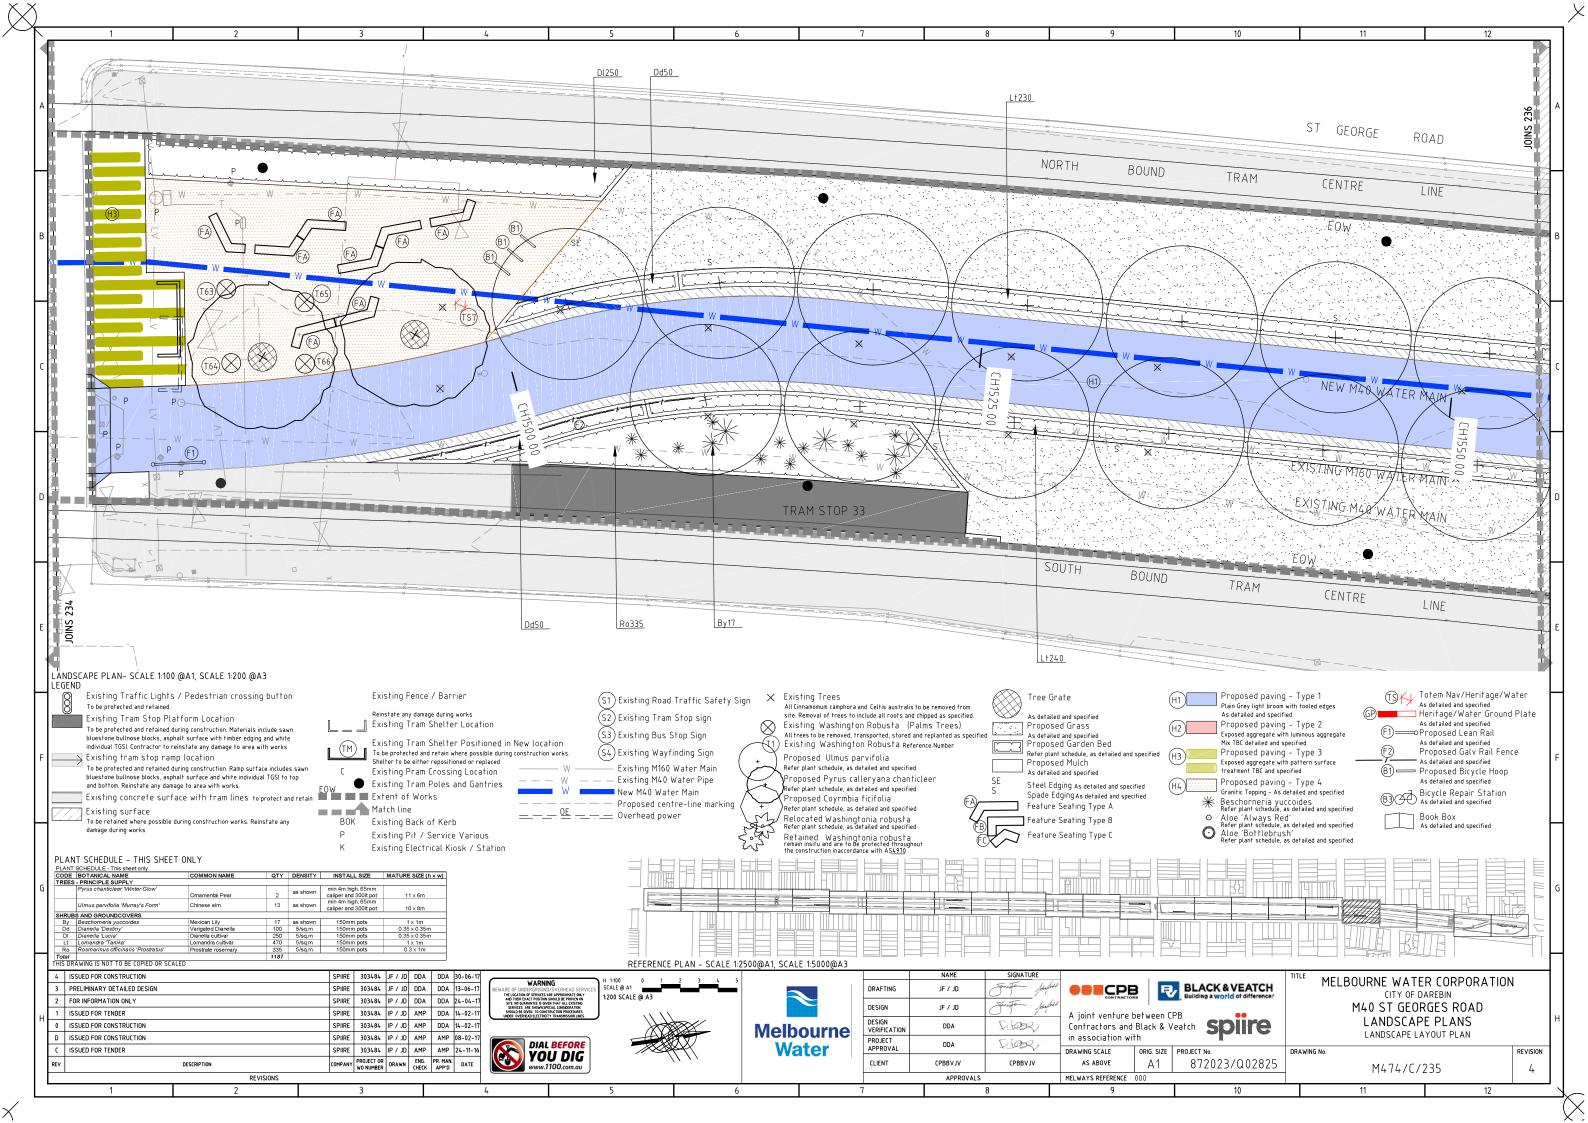

M40 St Georges Rd **Overall Plant Schedule** MASTER PLANT SCHEDULE CODE BOTANICAL NAME COMMON NAME QTY DENSITY | INSTALL SIZE | MATURE SIZE (h x w) | 215 | 216 | 217 | 218 | 219 | 220 | 221 | 222 | 223 | 224 | 225 | 226 | 227 | 228 | 229 | 230 | 231 | 232 | 233 | 234 | 235 | 236 | 237 | 238 | TREES - PRINCIPLE SUPPLY min 4m high, 65mm Cf Corymbia ficifolia Red Flowering Gum 3 as shown 6-10 x 6-10m caliper and 300lt pot min 4m high, 65mm 18 3 Pc Pvrus chanticleer 'Winter Glow' Ornamental Pear as shown 11 x 6m 2 2 2 caliper and 300lt pot min 4m high, 65mm 14 20 20 8 14 21 12 16 9 10 16 13 18 10 Up Ulmus parvifolia 'Murray's Form' 317 16 18 12 11 16 18 13 Chinese elm as shown 10 x 8m caliper and 300lt pot Wr Washingtonia robusta - existing 74 15 x 5 Mexican fan palm as shown Transplated Total Trees 412 SHRUBS AND GROUNDCOVERS Aloe Hybrid 72 150mm pots 53 39 Ab Aloe Bottlebrush as shown 45 27 Aa Aloe 'Always Red' Aloe Hybrid 92 150mm pots 0.35 x 0.35m as shown 150mm pots Mexican Lily 97 45 15 By Beschorneria yuccoides as shown 1 x 1 m 185 200 200 255 230 250 100 100 330 200 100 475 200 95 110 200 200 200 100 100 200 230 Dd Dianella 'Destiny' Varigated Dianella 4260 5/sq.m 150mm pots 0.35 x 0.35m DI Dianella 'Lucia' Dianella cultivar 6656 5/sq.m 150mm pots 0.35 x 0.35m 545 162 168 155 129 225 87 90 1220 204 108 200 204 250 234 228 204 Js Juniperus sabina 'Tamariscifolia' 2234 2/sq.m 150mm pots 0.45 x 1m 84 80 80 58 96 35 44 62 80 40 64 80 Tamarix Juniper 150mm pots 255 555 570 500 315 475 680 545 100 570 675 380 535 365 365 575 560 586 455 470 575 300 260 5/sq.m 0.75 x 0.75m Lt Lomandra 'Tanika' Lomandra cultivar 10527 850 403 Ro Rosmarinus officinalis 'Prostratus' Prostrate rosemary 2798 5/sq.m 150mm pots 0.3 x 1m 600 360 335 Rs Rhagodia spinescens 'SAB01' Aussie Flat Bush 808 2/sq.m 150mm pots 0.45 x 1m 537 271

## NOTE:

250 156 152 136

Existing Washingtonia robusta (Mexican Fan Palm)

- 1. Are to be salvaged and replanted. They will be lifted and stored during construction and transplanted to locations shown on these drawings. Washingtonia robusta are to be planted in groups of similar height, as directed landscape architect on site. All Washingtonia robusta to be planted a minimum 3.0m away from overhead powerlines.
- Existing Washingtonia robusta (Mexican Fan Palm) will remain insitu and are to be protected throughout the construction inaccordance with AS4970