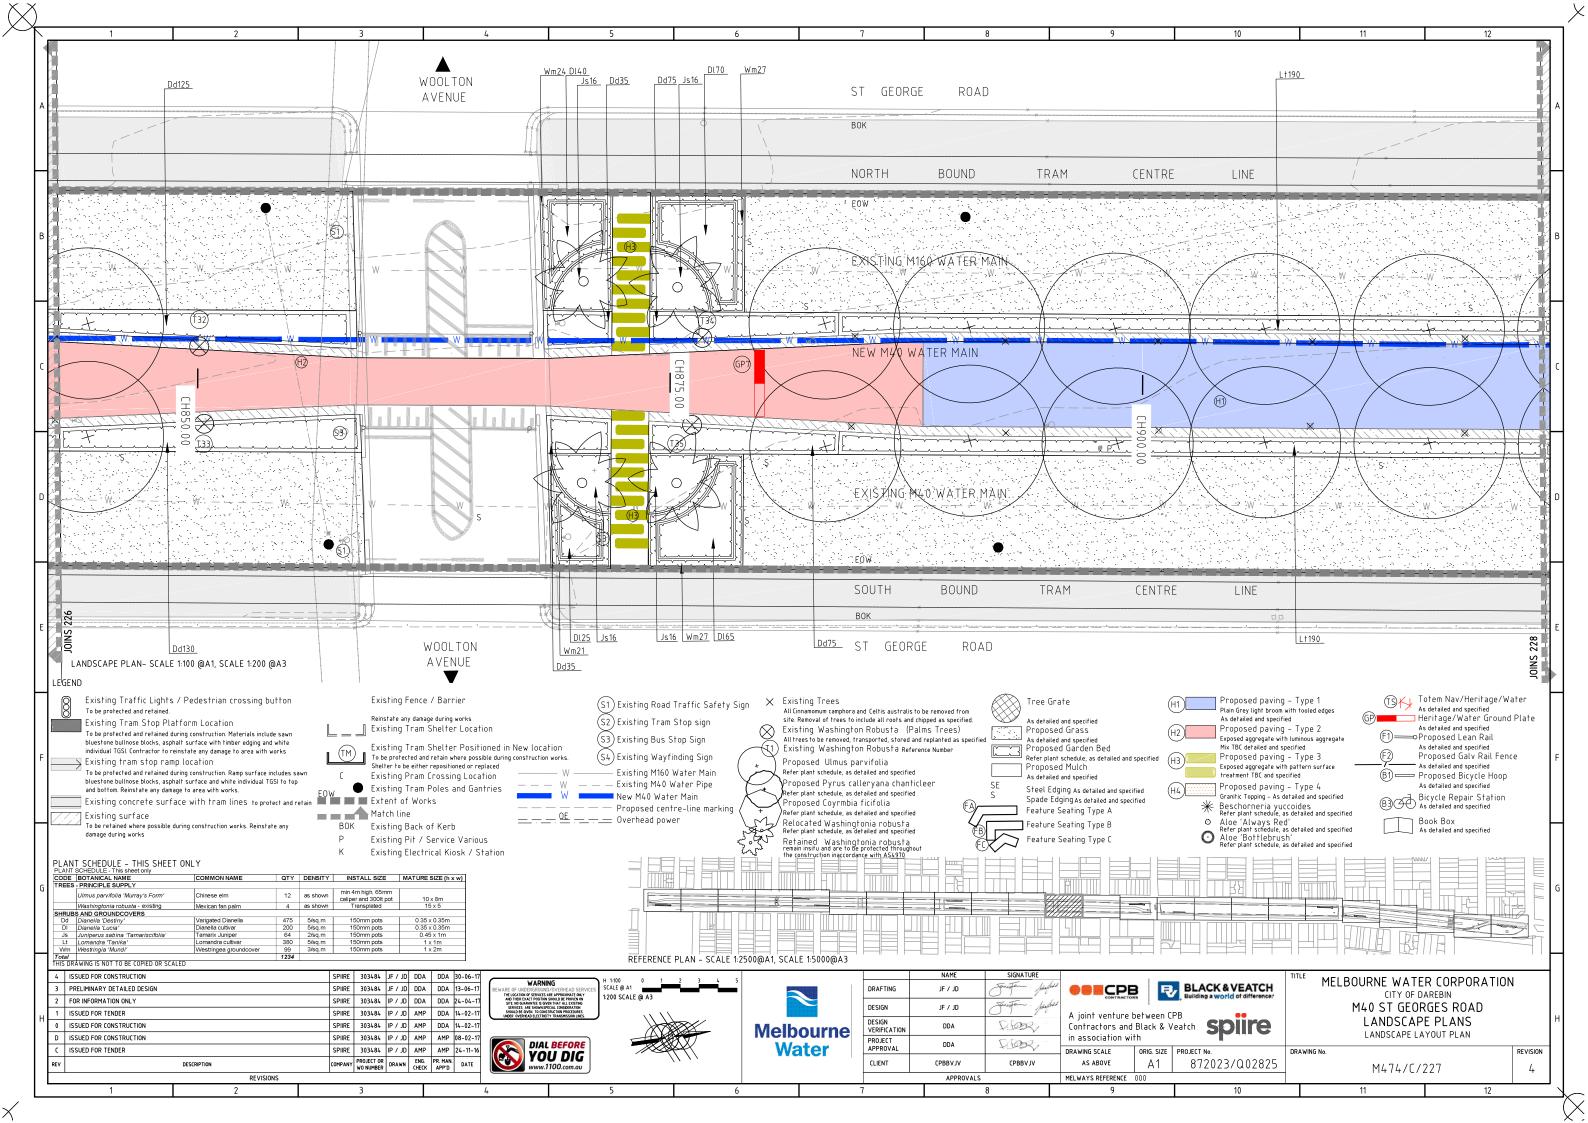

M40 St Georges Rd **Overall Plant Schedule** MASTER PLANT SCHEDULE CODE BOTANICAL NAME COMMON NAME QTY DENSITY | INSTALL SIZE | MATURE SIZE (h x w) | 215 | 216 | 217 | 218 | 219 | 220 | 221 | 222 | 223 | 224 | 225 | 226 | 227 | 228 | 229 | 230 | 231 | 232 | 233 | 234 | 235 | 236 | 237 | 238 | TREES - PRINCIPLE SUPPLY min 4m high, 65mm Cf Corymbia ficifolia Red Flowering Gum 3 as shown 6-10 x 6-10m caliper and 300lt pot min 4m high, 65mm 18 3 Pc Pvrus chanticleer 'Winter Glow' Ornamental Pear as shown 11 x 6m 2 2 2 caliper and 300lt pot min 4m high, 65mm 14 20 20 8 14 21 12 16 9 10 16 13 18 10 Up Ulmus parvifolia 'Murray's Form' 317 16 18 12 11 16 18 13 Chinese elm as shown 10 x 8m caliper and 300lt pot Wr Washingtonia robusta - existing 74 15 x 5 Mexican fan palm as shown Transplated Total Trees 412 SHRUBS AND GROUNDCOVERS Aloe Hybrid 72 150mm pots 53 39 Ab Aloe Bottlebrush as shown 45 27 Aa Aloe 'Always Red' Aloe Hybrid 92 150mm pots 0.35 x 0.35m as shown 150mm pots Mexican Lily 97 45 15 By Beschorneria yuccoides as shown 1 x 1 m 185 200 200 255 230 250 100 100 330 200 100 475 200 95 110 200 200 200 100 100 200 230 Dd Dianella 'Destiny' Varigated Dianella 4260 5/sq.m 150mm pots 0.35 x 0.35m DI Dianella 'Lucia' Dianella cultivar 6656 5/sq.m 150mm pots 0.35 x 0.35m 545 162 168 155 129 225 87 90 1220 204 108 200 204 250 234 228 204 Js Juniperus sabina 'Tamariscifolia' 2234 2/sq.m 150mm pots 0.45 x 1m 84 80 80 58 96 35 44 62 80 40 64 80 Tamarix Juniper 150mm pots 255 555 570 500 315 475 680 545 100 570 675 380 535 365 365 575 560 586 455 470 575 300 260 5/sq.m 0.75 x 0.75m Lt Lomandra 'Tanika' Lomandra cultivar 10527 850 403 Ro Rosmarinus officinalis 'Prostratus' Prostrate rosemary 2798 5/sq.m 150mm pots 0.3 x 1m 600 360 335 Rs Rhagodia spinescens 'SAB01' Aussie Flat Bush 808 2/sq.m 150mm pots 0.45 x 1m 537 271

## NOTE:

250 156 152 136

Existing Washingtonia robusta (Mexican Fan Palm)

- 1. Are to be salvaged and replanted. They will be lifted and stored during construction and transplanted to locations shown on these drawings. Washingtonia robusta are to be planted in groups of similar height, as directed landscape architect on site. All Washingtonia robusta to be planted a minimum 3.0m away from overhead powerlines.
- Existing Washingtonia robusta (Mexican Fan Palm) will remain insitu and are to be protected throughout the construction inaccordance with AS4970