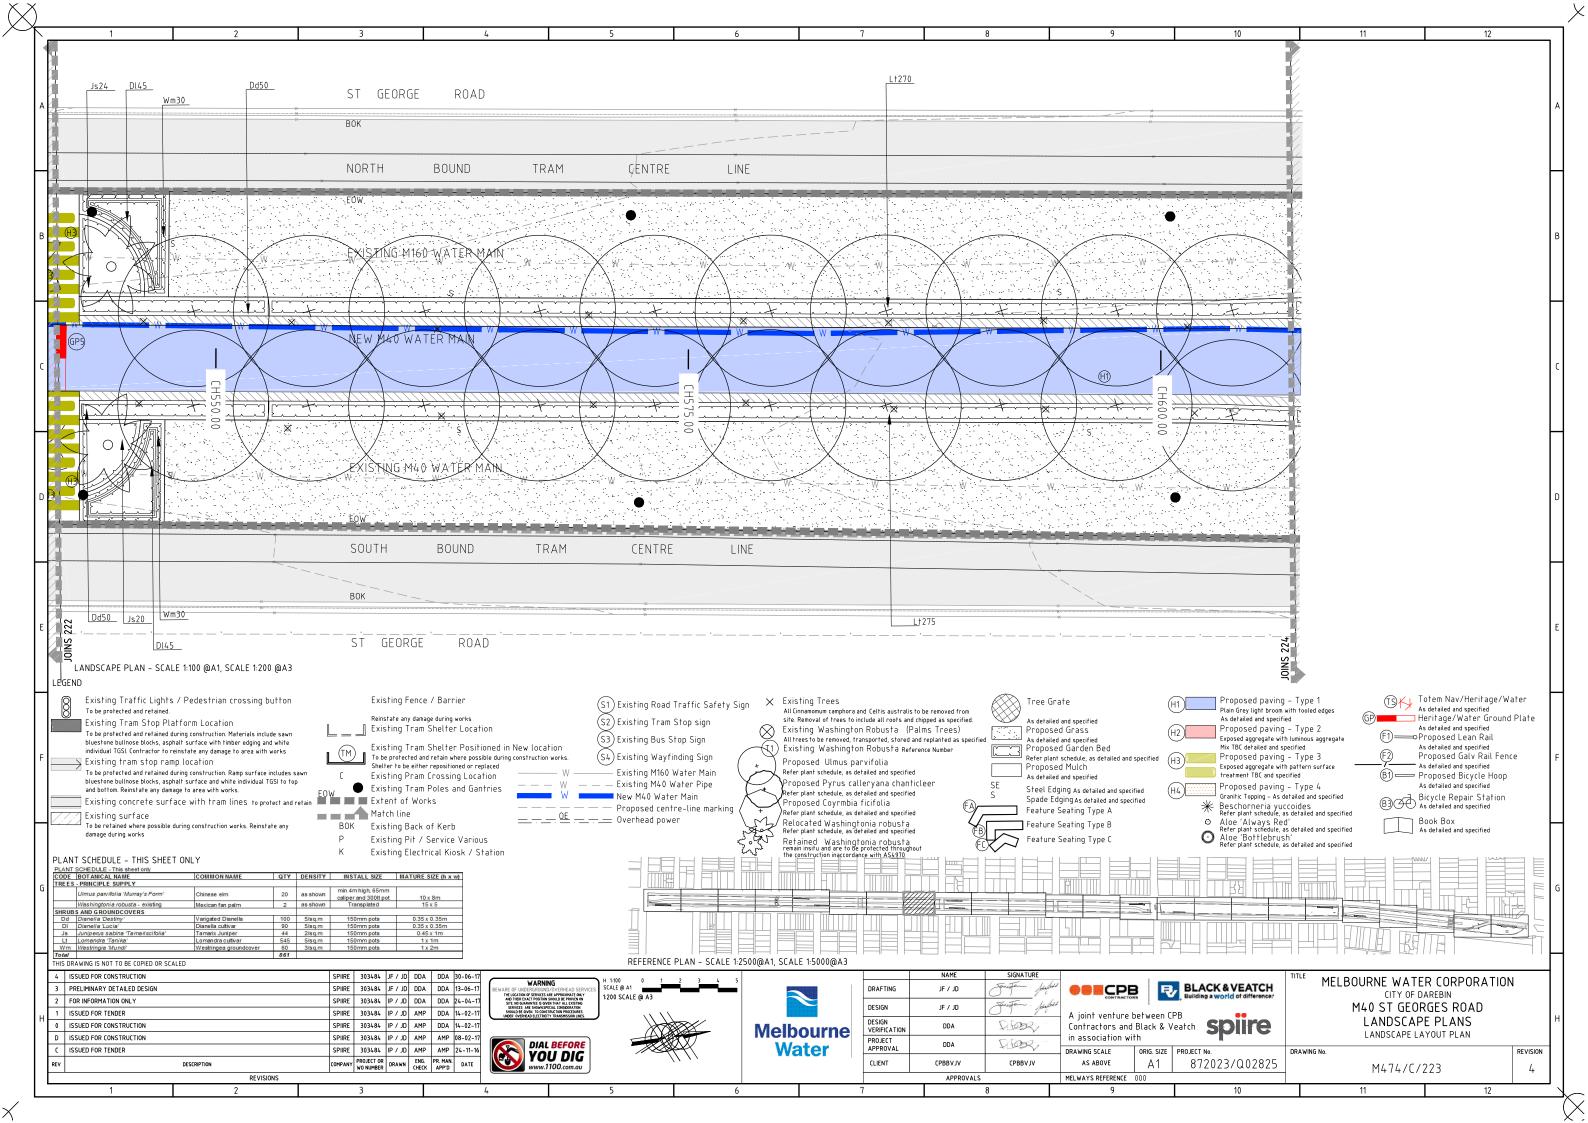

M40 St Georges Rd **Overall Plant Schedule** MASTER PLANT SCHEDULE CODE BOTANICAL NAME COMMON NAME QTY DENSITY | INSTALL SIZE | MATURE SIZE (h x w) | 215 | 216 | 217 | 218 | 219 | 220 | 221 | 222 | 223 | 224 | 225 | 226 | 227 | 228 | 229 | 230 | 231 | 232 | 233 | 234 | 235 | 236 | 237 | 238 | TREES - PRINCIPLE SUPPLY min 4m high, 65mm Cf Corymbia ficifolia Red Flowering Gum 3 as shown 6-10 x 6-10m caliper and 300lt pot min 4m high, 65mm 18 3 Pc Pvrus chanticleer 'Winter Glow' Ornamental Pear as shown 11 x 6m 2 2 2 caliper and 300lt pot min 4m high, 65mm 14 20 20 8 14 21 12 16 9 10 16 13 18 10 Up Ulmus parvifolia 'Murray's Form' 317 16 18 12 11 16 18 13 Chinese elm as shown 10 x 8m caliper and 300lt pot Wr Washingtonia robusta - existing 74 15 x 5 Mexican fan palm as shown Transplated Total Trees 412 SHRUBS AND GROUNDCOVERS Aloe Hybrid 72 150mm pots 53 39 Ab Aloe Bottlebrush as shown 45 27 Aa Aloe 'Always Red' Aloe Hybrid 92 150mm pots 0.35 x 0.35m as shown 150mm pots Mexican Lily 97 45 15 By Beschorneria yuccoides as shown 1 x 1 m 185 200 200 255 230 250 100 100 330 200 100 475 200 95 110 200 200 200 100 100 200 230 Dd Dianella 'Destiny' Varigated Dianella 4260 5/sq.m 150mm pots 0.35 x 0.35m DI Dianella 'Lucia' Dianella cultivar 6656 5/sq.m 150mm pots 0.35 x 0.35m 545 162 168 155 129 225 87 90 1220 204 108 200 204 250 234 228 204 Js Juniperus sabina 'Tamariscifolia' 2234 2/sq.m 150mm pots 0.45 x 1m 84 80 80 58 96 35 44 62 80 40 64 80 Tamarix Juniper 150mm pots 255 555 570 500 315 475 680 545 100 570 675 380 535 365 365 575 560 586 455 470 575 300 260 5/sq.m 0.75 x 0.75m Lt Lomandra 'Tanika' Lomandra cultivar 10527 850 403 Ro Rosmarinus officinalis 'Prostratus' Prostrate rosemary 2798 5/sq.m 150mm pots 0.3 x 1m 600 360 335 Rs Rhagodia spinescens 'SAB01' Aussie Flat Bush 808 2/sq.m 150mm pots 0.45 x 1m 537 271

## NOTE:

250 156 152 136

Existing Washingtonia robusta (Mexican Fan Palm)

- 1. Are to be salvaged and replanted. They will be lifted and stored during construction and transplanted to locations shown on these drawings. Washingtonia robusta are to be planted in groups of similar height, as directed landscape architect on site. All Washingtonia robusta to be planted a minimum 3.0m away from overhead powerlines.
- Existing Washingtonia robusta (Mexican Fan Palm) will remain insitu and are to be protected throughout the construction inaccordance with AS4970