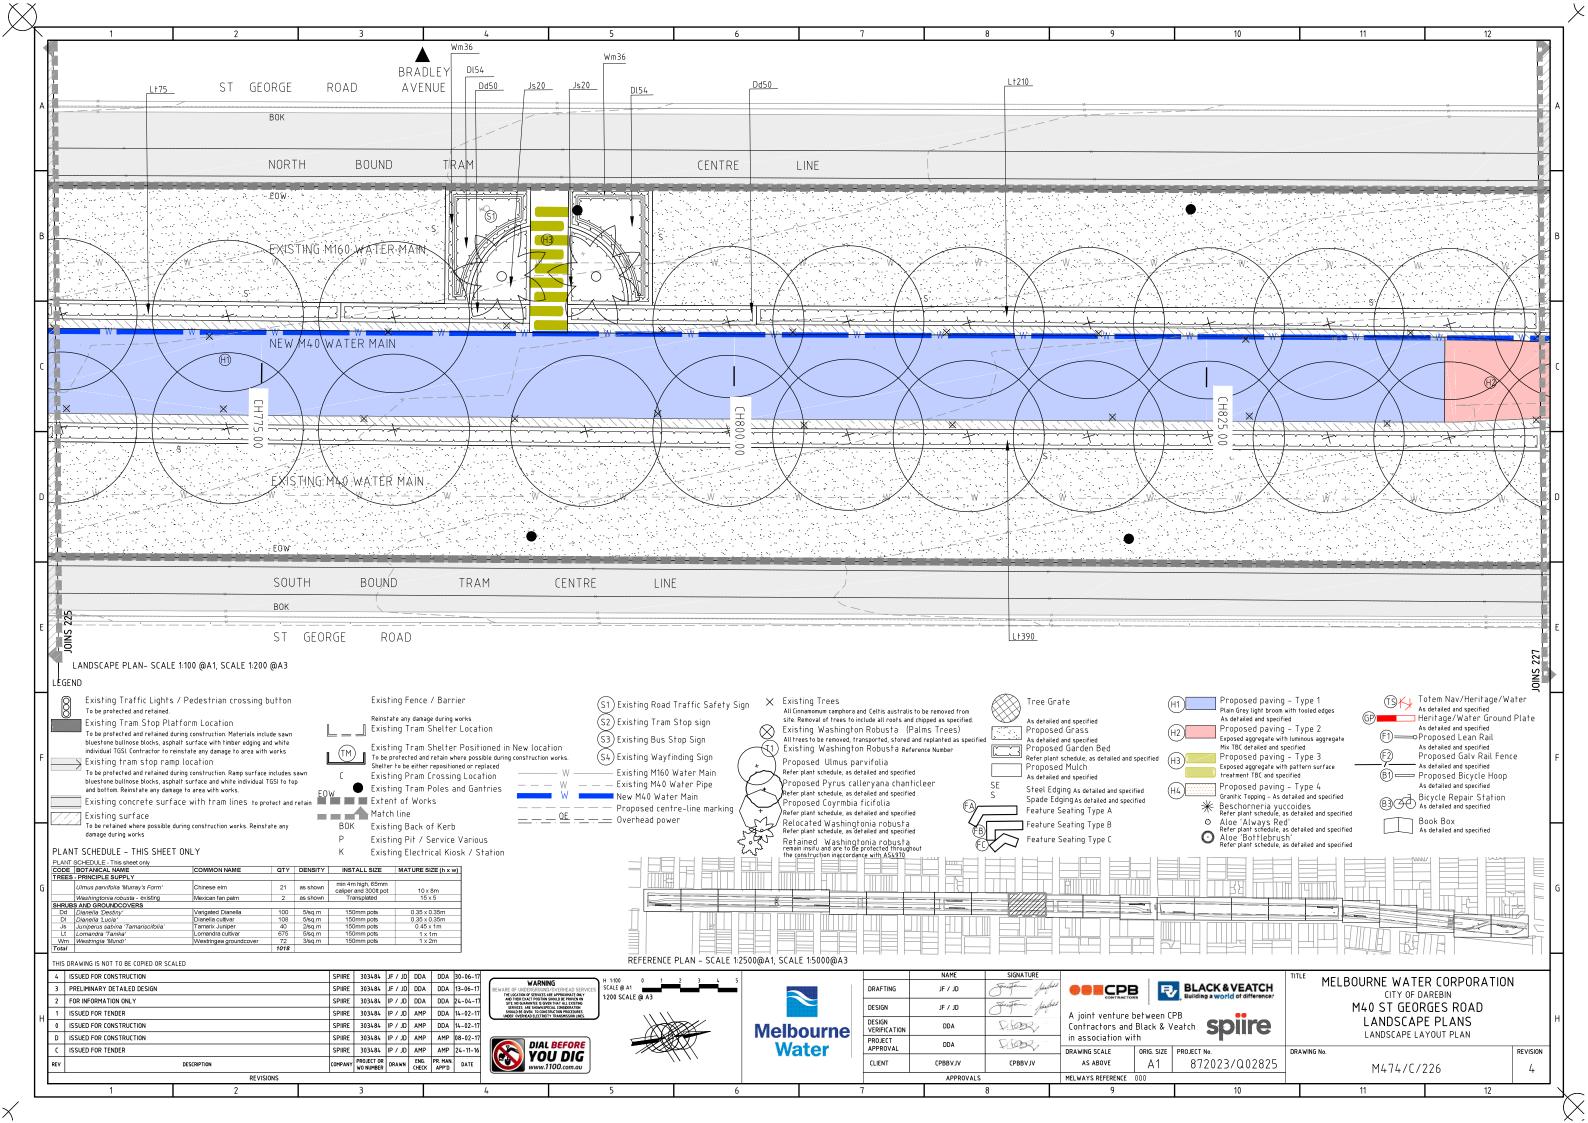

M40 St Georges Rd **Overall Plant Schedule** MASTER PLANT SCHEDULE CODE BOTANICAL NAME COMMON NAME QTY DENSITY | INSTALL SIZE | MATURE SIZE (h x w) | 215 | 216 | 217 | 218 | 219 | 220 | 221 | 222 | 223 | 224 | 225 | 226 | 227 | 228 | 229 | 230 | 231 | 232 | 233 | 234 | 235 | 236 | 237 | 238 | TREES - PRINCIPLE SUPPLY min 4m high, 65mm Cf Corymbia ficifolia Red Flowering Gum 3 as shown 6-10 x 6-10m caliper and 300lt pot min 4m high, 65mm 18 3 Pc Pvrus chanticleer 'Winter Glow' Ornamental Pear as shown 11 x 6m 2 2 2 caliper and 300lt pot min 4m high, 65mm 14 20 20 8 14 21 12 16 9 10 16 13 18 10 Up Ulmus parvifolia 'Murray's Form' 317 16 18 12 11 16 18 13 Chinese elm as shown 10 x 8m caliper and 300lt pot Wr Washingtonia robusta - existing 74 15 x 5 Mexican fan palm as shown Transplated Total Trees 412 SHRUBS AND GROUNDCOVERS Aloe Hybrid 72 150mm pots 53 39 Ab Aloe Bottlebrush as shown 45 27 Aa Aloe 'Always Red' Aloe Hybrid 92 150mm pots 0.35 x 0.35m as shown 150mm pots Mexican Lily 97 45 15 By Beschorneria yuccoides as shown 1 x 1 m 185 200 200 255 230 250 100 100 330 200 100 475 200 95 110 200 200 200 100 100 200 230 Dd Dianella 'Destiny' Varigated Dianella 4260 5/sq.m 150mm pots 0.35 x 0.35m DI Dianella 'Lucia' Dianella cultivar 6656 5/sq.m 150mm pots 0.35 x 0.35m 545 162 168 155 129 225 87 90 1220 204 108 200 204 250 234 228 204 Js Juniperus sabina 'Tamariscifolia' 2234 2/sq.m 150mm pots 0.45 x 1m 84 80 80 58 96 35 44 62 80 40 64 80 Tamarix Juniper 150mm pots 255 555 570 500 315 475 680 545 100 570 675 380 535 365 365 575 560 586 455 470 575 300 260 5/sq.m 0.75 x 0.75m Lt Lomandra 'Tanika' Lomandra cultivar 10527 850 403 Ro Rosmarinus officinalis 'Prostratus' Prostrate rosemary 2798 5/sq.m 150mm pots 0.3 x 1m 600 360 335 Rs Rhagodia spinescens 'SAB01' Aussie Flat Bush 808 2/sq.m 150mm pots 0.45 x 1m 537 271

## NOTE:

250 156 152 136

Existing Washingtonia robusta (Mexican Fan Palm)

- 1. Are to be salvaged and replanted. They will be lifted and stored during construction and transplanted to locations shown on these drawings. Washingtonia robusta are to be planted in groups of similar height, as directed landscape architect on site. All Washingtonia robusta to be planted a minimum 3.0m away from overhead powerlines.
- Existing Washingtonia robusta (Mexican Fan Palm) will remain insitu and are to be protected throughout the construction inaccordance with AS4970