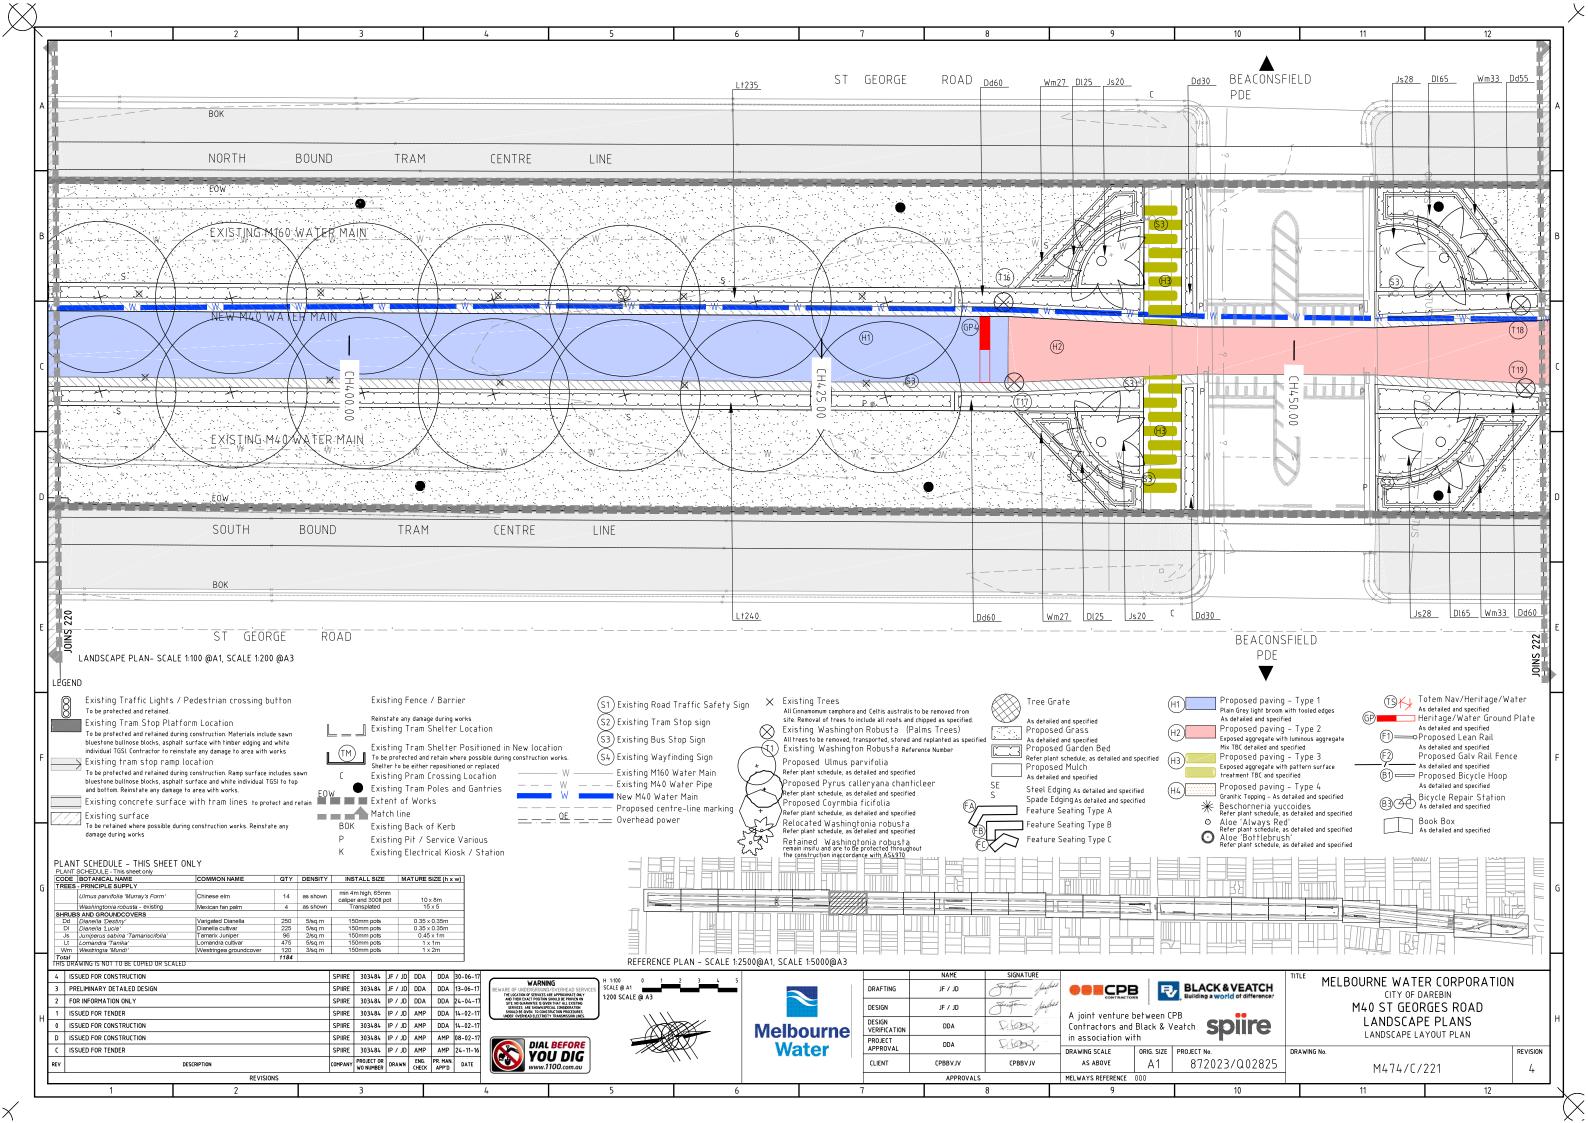

M40 St Georges Rd **Overall Plant Schedule** MASTER PLANT SCHEDULE CODE BOTANICAL NAME COMMON NAME QTY DENSITY | INSTALL SIZE | MATURE SIZE (h x w) | 215 | 216 | 217 | 218 | 219 | 220 | 221 | 222 | 223 | 224 | 225 | 226 | 227 | 228 | 229 | 230 | 231 | 232 | 233 | 234 | 235 | 236 | 237 | 238 | TREES - PRINCIPLE SUPPLY min 4m high, 65mm Cf Corymbia ficifolia Red Flowering Gum 3 as shown 6-10 x 6-10m caliper and 300lt pot min 4m high, 65mm 18 3 Pc Pvrus chanticleer 'Winter Glow' Ornamental Pear as shown 11 x 6m 2 2 2 caliper and 300lt pot min 4m high, 65mm 14 20 20 8 14 21 12 16 9 10 16 13 18 10 Up Ulmus parvifolia 'Murray's Form' 317 16 18 12 11 16 18 13 Chinese elm as shown 10 x 8m caliper and 300lt pot Wr Washingtonia robusta - existing 74 15 x 5 Mexican fan palm as shown Transplated Total Trees 412 SHRUBS AND GROUNDCOVERS Aloe Hybrid 72 150mm pots 53 39 Ab Aloe Bottlebrush as shown 45 27 Aa Aloe 'Always Red' Aloe Hybrid 92 150mm pots 0.35 x 0.35m as shown 150mm pots Mexican Lily 97 45 15 By Beschorneria yuccoides as shown 1 x 1 m 185 200 200 255 230 250 100 100 330 200 100 475 200 95 110 200 200 200 100 100 200 230 Dd Dianella 'Destiny' Varigated Dianella 4260 5/sq.m 150mm pots 0.35 x 0.35m DI Dianella 'Lucia' Dianella cultivar 6656 5/sq.m 150mm pots 0.35 x 0.35m 545 162 168 155 129 225 87 90 1220 204 108 200 204 250 234 228 204 Js Juniperus sabina 'Tamariscifolia' 2234 2/sq.m 150mm pots 0.45 x 1m 84 80 80 58 96 35 44 62 80 40 64 80 Tamarix Juniper 150mm pots 255 555 570 500 315 475 680 545 100 570 675 380 535 365 365 575 560 586 455 470 575 300 260 5/sq.m 0.75 x 0.75m Lt Lomandra 'Tanika' Lomandra cultivar 10527 850 403 Ro Rosmarinus officinalis 'Prostratus' Prostrate rosemary 2798 5/sq.m 150mm pots 0.3 x 1m 600 360 335 Rs Rhagodia spinescens 'SAB01' Aussie Flat Bush 808 2/sq.m 150mm pots 0.45 x 1m 537 271

## NOTE:

250 156 152 136

Existing Washingtonia robusta (Mexican Fan Palm)

- 1. Are to be salvaged and replanted. They will be lifted and stored during construction and transplanted to locations shown on these drawings. Washingtonia robusta are to be planted in groups of similar height, as directed landscape architect on site. All Washingtonia robusta to be planted a minimum 3.0m away from overhead powerlines.
- Existing Washingtonia robusta (Mexican Fan Palm) will remain insitu and are to be protected throughout the construction inaccordance with AS4970