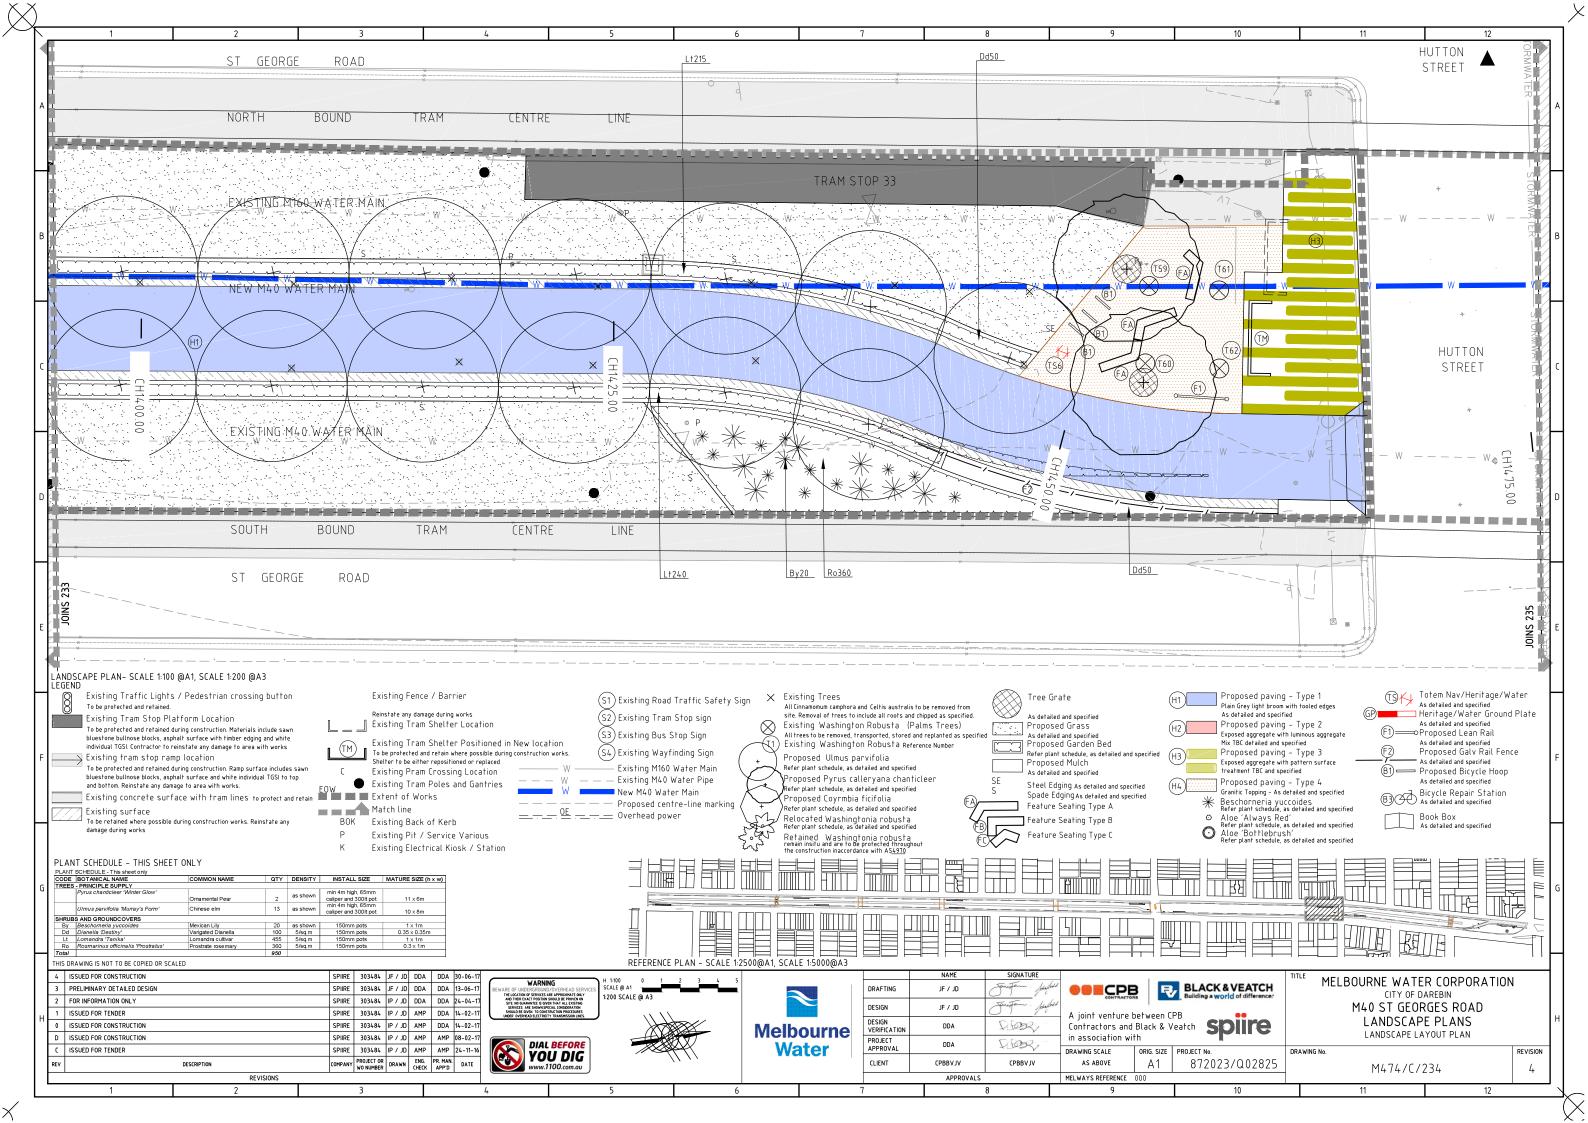

M40 St Georges Rd **Overall Plant Schedule** MASTER PLANT SCHEDULE CODE BOTANICAL NAME COMMON NAME QTY DENSITY | INSTALL SIZE | MATURE SIZE (h x w) | 215 | 216 | 217 | 218 | 219 | 220 | 221 | 222 | 223 | 224 | 225 | 226 | 227 | 228 | 229 | 230 | 231 | 232 | 233 | 234 | 235 | 236 | 237 | 238 | TREES - PRINCIPLE SUPPLY min 4m high, 65mm Cf Corymbia ficifolia Red Flowering Gum 3 as shown 6-10 x 6-10m caliper and 300lt pot min 4m high, 65mm 18 3 Pc Pvrus chanticleer 'Winter Glow' Ornamental Pear as shown 11 x 6m 2 2 2 caliper and 300lt pot min 4m high, 65mm 14 20 20 8 14 21 12 16 9 10 16 13 18 10 Up Ulmus parvifolia 'Murray's Form' 317 16 18 12 11 16 18 13 Chinese elm as shown 10 x 8m caliper and 300lt pot Wr Washingtonia robusta - existing 74 15 x 5 Mexican fan palm as shown Transplated Total Trees 412 SHRUBS AND GROUNDCOVERS Aloe Hybrid 72 150mm pots 53 39 Ab Aloe Bottlebrush as shown 45 27 Aa Aloe 'Always Red' Aloe Hybrid 92 150mm pots 0.35 x 0.35m as shown 150mm pots Mexican Lily 97 45 15 By Beschorneria yuccoides as shown 1 x 1 m 185 200 200 255 230 250 100 100 330 200 100 475 200 95 110 200 200 200 100 100 200 230 Dd Dianella 'Destiny' Varigated Dianella 4260 5/sq.m 150mm pots 0.35 x 0.35m DI Dianella 'Lucia' Dianella cultivar 6656 5/sq.m 150mm pots 0.35 x 0.35m 545 162 168 155 129 225 87 90 1220 204 108 200 204 250 234 228 204 Js Juniperus sabina 'Tamariscifolia' 2234 2/sq.m 150mm pots 0.45 x 1m 84 80 80 58 96 35 44 62 80 40 64 80 Tamarix Juniper 150mm pots 255 555 570 500 315 475 680 545 100 570 675 380 535 365 365 575 560 586 455 470 575 300 260 5/sq.m 0.75 x 0.75m Lt Lomandra 'Tanika' Lomandra cultivar 10527 850 403 Ro Rosmarinus officinalis 'Prostratus' Prostrate rosemary 2798 5/sq.m 150mm pots 0.3 x 1m 600 360 335 Rs Rhagodia spinescens 'SAB01' Aussie Flat Bush 808 2/sq.m 150mm pots 0.45 x 1m 537 271

## NOTE:

250 156 152 136

Existing Washingtonia robusta (Mexican Fan Palm)

- 1. Are to be salvaged and replanted. They will be lifted and stored during construction and transplanted to locations shown on these drawings. Washingtonia robusta are to be planted in groups of similar height, as directed landscape architect on site. All Washingtonia robusta to be planted a minimum 3.0m away from overhead powerlines.
- Existing Washingtonia robusta (Mexican Fan Palm) will remain insitu and are to be protected throughout the construction inaccordance with AS4970