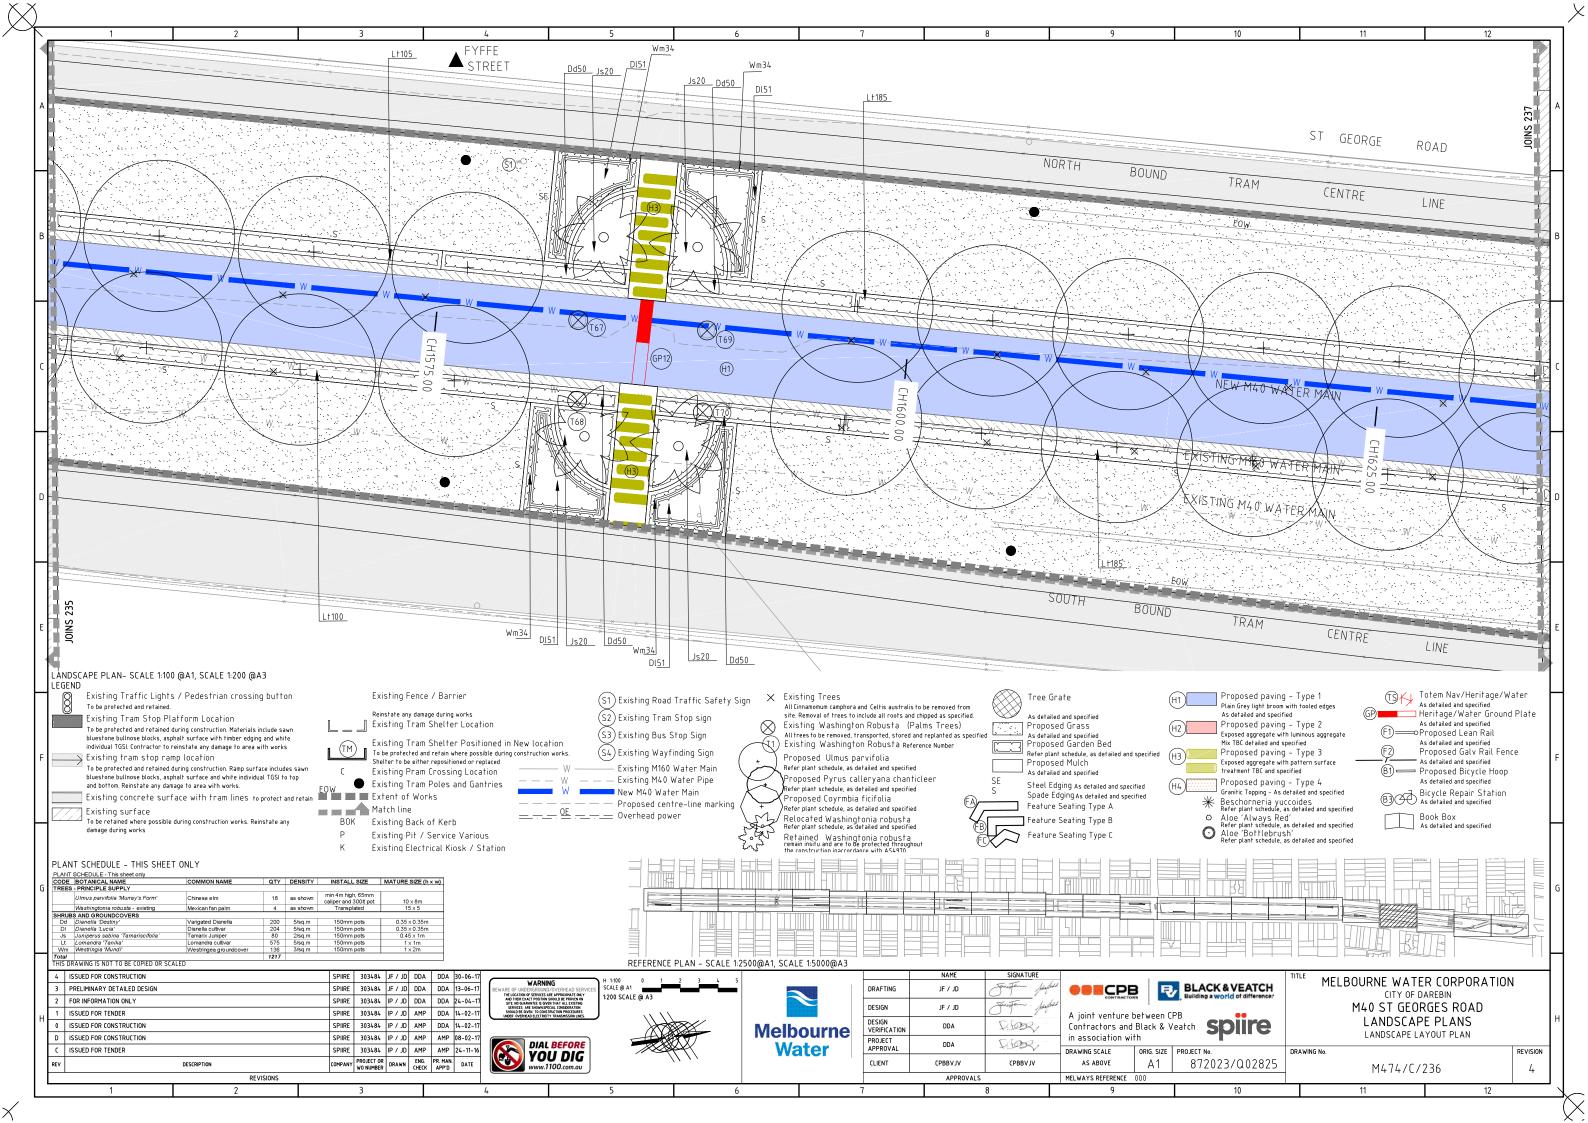

M40 St Georges Rd **Overall Plant Schedule** MASTER PLANT SCHEDULE CODE BOTANICAL NAME COMMON NAME QTY DENSITY | INSTALL SIZE | MATURE SIZE (h x w) | 215 | 216 | 217 | 218 | 219 | 220 | 221 | 222 | 223 | 224 | 225 | 226 | 227 | 228 | 229 | 230 | 231 | 232 | 233 | 234 | 235 | 236 | 237 | 238 | TREES - PRINCIPLE SUPPLY min 4m high, 65mm Cf Corymbia ficifolia Red Flowering Gum 3 as shown 6-10 x 6-10m caliper and 300lt pot min 4m high, 65mm 18 3 Pc Pvrus chanticleer 'Winter Glow' Ornamental Pear as shown 11 x 6m 2 2 2 caliper and 300lt pot min 4m high, 65mm 14 20 20 8 14 21 12 16 9 10 16 13 18 10 Up Ulmus parvifolia 'Murray's Form' 317 16 18 12 11 16 18 13 Chinese elm as shown 10 x 8m caliper and 300lt pot Wr Washingtonia robusta - existing 74 15 x 5 Mexican fan palm as shown Transplated Total Trees 412 SHRUBS AND GROUNDCOVERS Aloe Hybrid 72 150mm pots 53 39 Ab Aloe Bottlebrush as shown 45 27 Aa Aloe 'Always Red' Aloe Hybrid 92 150mm pots 0.35 x 0.35m as shown 150mm pots Mexican Lily 97 45 15 By Beschorneria yuccoides as shown 1 x 1 m 185 200 200 255 230 250 100 100 330 200 100 475 200 95 110 200 200 200 100 100 200 230 Dd Dianella 'Destiny' Varigated Dianella 4260 5/sq.m 150mm pots 0.35 x 0.35m DI Dianella 'Lucia' Dianella cultivar 6656 5/sq.m 150mm pots 0.35 x 0.35m 545 162 168 155 129 225 87 90 1220 204 108 200 204 250 234 228 204 Js Juniperus sabina 'Tamariscifolia' 2234 2/sq.m 150mm pots 0.45 x 1m 84 80 80 58 96 35 44 62 80 40 64 80 Tamarix Juniper 150mm pots 255 555 570 500 315 475 680 545 100 570 675 380 535 365 365 575 560 586 455 470 575 300 260 5/sq.m 0.75 x 0.75m Lt Lomandra 'Tanika' Lomandra cultivar 10527 850 403 Ro Rosmarinus officinalis 'Prostratus' Prostrate rosemary 2798 5/sq.m 150mm pots 0.3 x 1m 600 360 335 Rs Rhagodia spinescens 'SAB01' Aussie Flat Bush 808 2/sq.m 150mm pots 0.45 x 1m 537 271

## NOTE:

250 156 152 136

Existing Washingtonia robusta (Mexican Fan Palm)

- 1. Are to be salvaged and replanted. They will be lifted and stored during construction and transplanted to locations shown on these drawings. Washingtonia robusta are to be planted in groups of similar height, as directed landscape architect on site. All Washingtonia robusta to be planted a minimum 3.0m away from overhead powerlines.
- Existing Washingtonia robusta (Mexican Fan Palm) will remain insitu and are to be protected throughout the construction inaccordance with AS4970