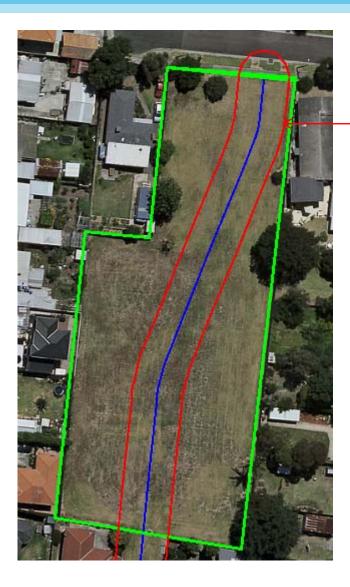

### Asset protection:

An underground drainage pipe is located through the park. No permanent structures are permitted within 6 metres of this asset (red line).